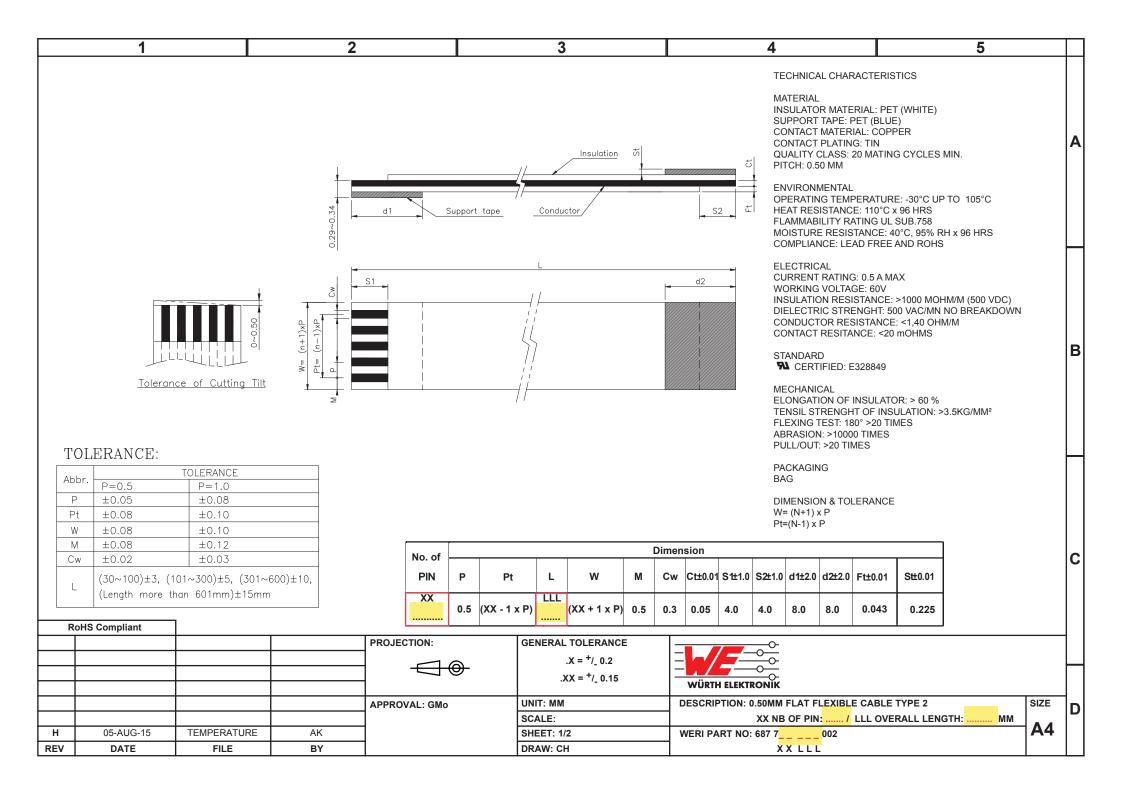

## **X-ON Electronics**

Largest Supplier of Electrical and Electronic Components

## Click to view similar products for wurth manufacturer:

Other Similar products are found below:

687001 742700 74270062 74437349220 744741101 750314624 750341638 31402 686626050001 744741471 744772681 744777

749119950 750312504 890334025009 IC-744885 875115350002 865230143004 860160275030 600690282801 178050601 615008138221

750311898 744999 7446823003 7446323004 744028 66201621822 7446221012 744720 760895431 760895651 662006236022

64900621822 418117270910 890334026014 744839208072 744762A/RFI 74651174R 744838180160 750310346 861011384014

750817018 3020903 885342 2603019321001 2603019021001 2606039021001 2608019324001 2607019213001