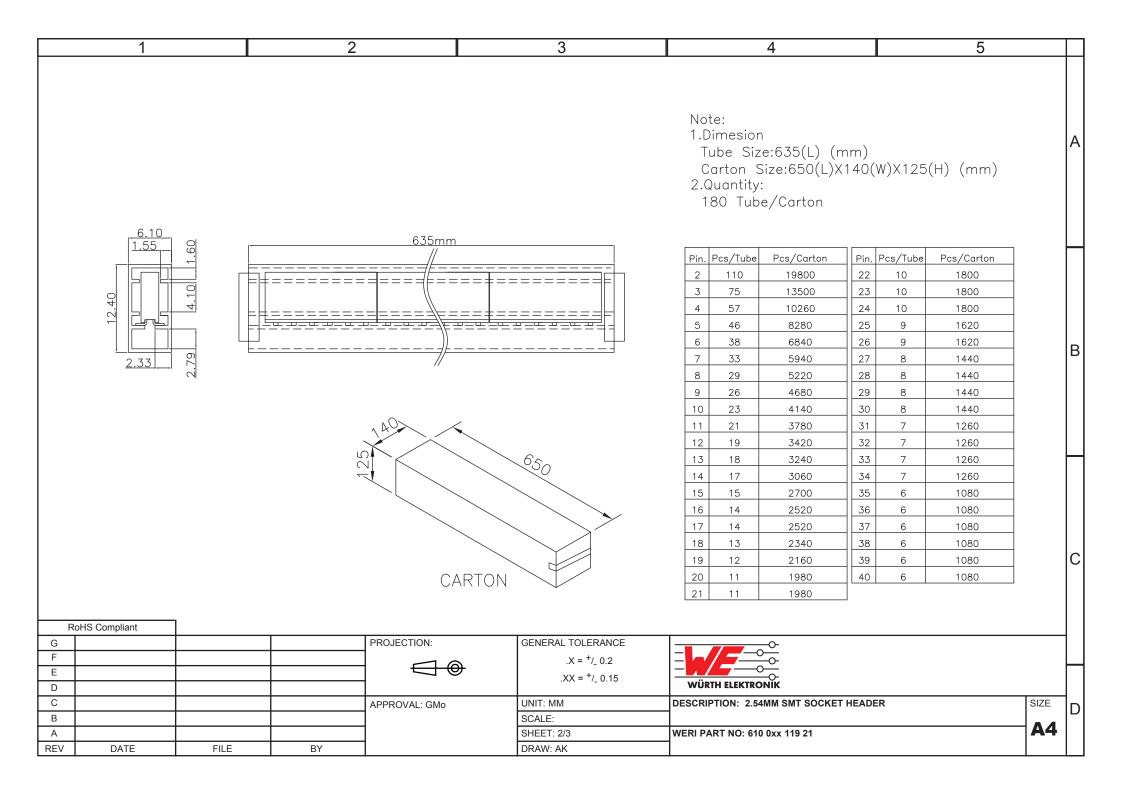

## **X-ON Electronics**

Largest Supplier of Electrical and Electronic Components

## Click to view similar products for wurth manufacturer:

Other Similar products are found below:

687001 742700 74270062 74437349220 744741101 750314624 750341638 31402 686626050001 744741471 744772681 744777

749119950 750312504 890334025009 IC-744885 875115350002 865230143004 860160275030 600690282801 178050601 615008138221

750311898 744999 7446823003 7446323004 744028 66201621822 7446221012 744720 760895431 760895651 662006236022

64900621822 418117270910 890334026014 744839208072 744762A/RFI 74651174R 744838180160 750310346 861011384014

750817018 3020903 885342 2603019321001 2603019021001 2606039021001 2608019324001 2607019213001