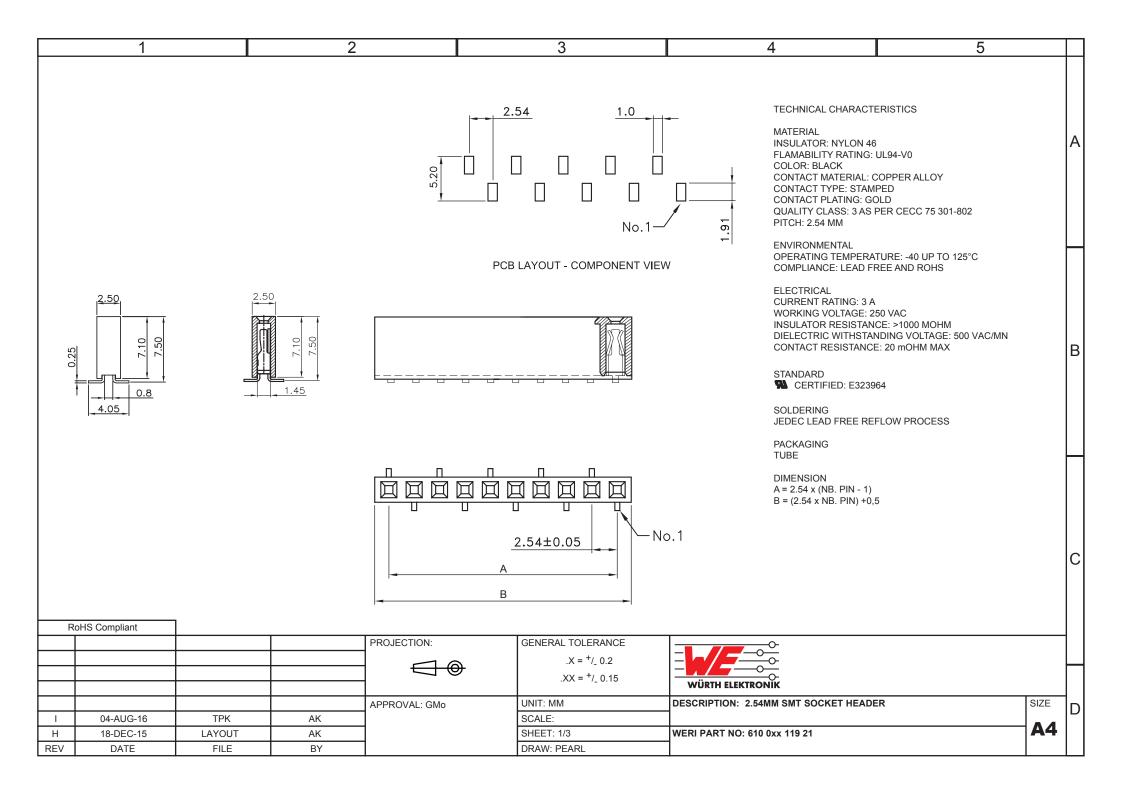

## **X-ON Electronics**

Largest Supplier of Electrical and Electronic Components

## Click to view similar products for wurth manufacturer:

Other Similar products are found below:

687001 742700 74270062 74437349220 744741101 750314624 750341638 31402 686626050001 744741471 744772681 744777

749119950 750312504 890334025009 IC-744885 875115350002 865230143004 860160275030 600690282801 178050601 615008138221

750311898 744999 7446823003 7446323004 744028 66201621822 7446221012 744720 760895431 760895651 662006236022

64900621822 418117270910 890334026014 744839208072 744762A/RFI 74651174R 744838180160 750310346 861011384014

750817018 3020903 885342 2603019321001 2603019021001 2606039021001 2608019324001 2607019213001