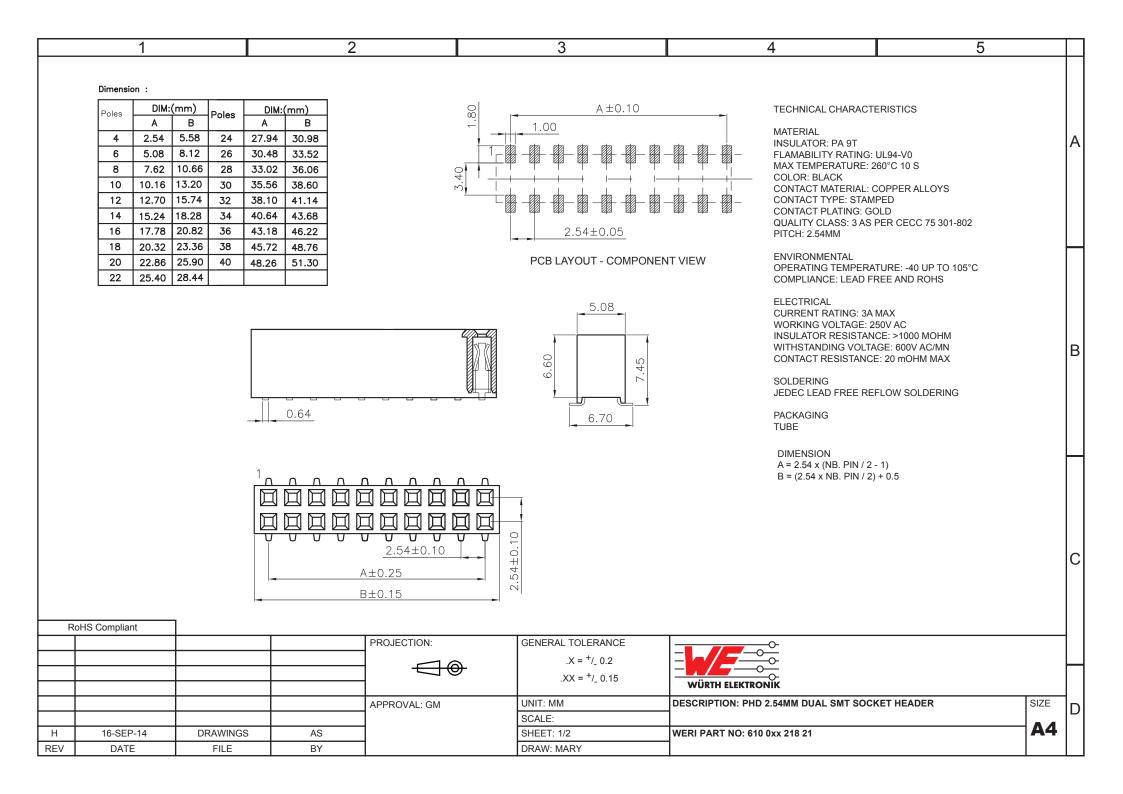

## **X-ON Electronics**

Largest Supplier of Electrical and Electronic Components

## Click to view similar products for wurth manufacturer:

Other Similar products are found below:

687001 742700 74270062 74437349220 744741101 750314624 750341638 31402 686626050001 744741471 744772681 744777

749119950 750312504 890334025009 IC-744885 875115350002 865230143004 860160275030 600690282801 178050601 615008138221

750311898 744999 7446823003 7446323004 744028 66201621822 7446221012 744720 760895431 760895651 662006236022

64900621822 418117270910 890334026014 744839208072 744762A/RFI 74651174R 744838180160 750310346 861011384014

750817018 3020903 885342 2603019321001 2603019021001 2606039021001 2608019324001 2607019213001