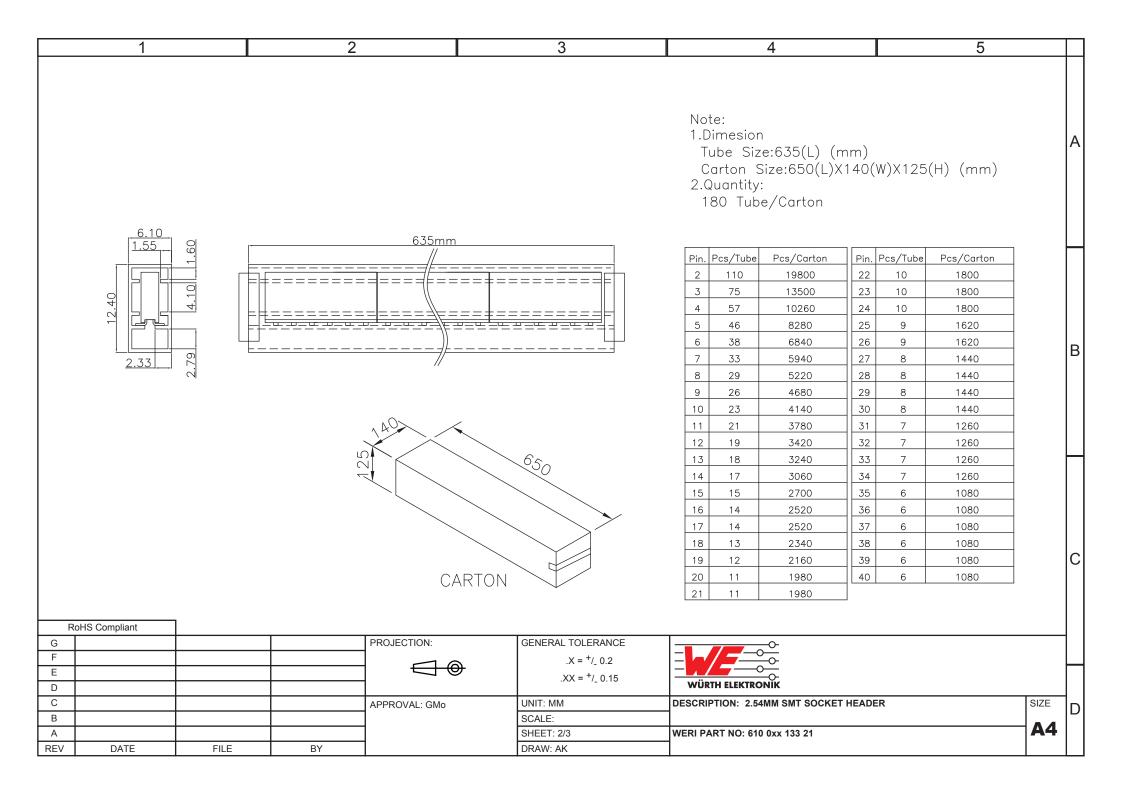

## **X-ON Electronics**

Largest Supplier of Electrical and Electronic Components

## Click to view similar products for wurth manufacturer:

Other Similar products are found below:

687001 742700 74270062 74437349220 744741101 750314624 750341638 31402 686626050001 744741471 744772681 744777

749119950 750312504 890334025009 IC-744885 875115350002 865230143004 860160275030 600690282801 178050601 615008138221

750311898 744999 7446823003 7446323004 744028 66201621822 7446221012 744720 760895431 760895651 662006236022

64900621822 418117270910 890334026014 744839208072 744762A/RFI 74651174R 744838180160 750310346 861011384014

750817018 3020903 885342 2603019321001 2603019021001 2606039021001 2608019324001 2607019213001