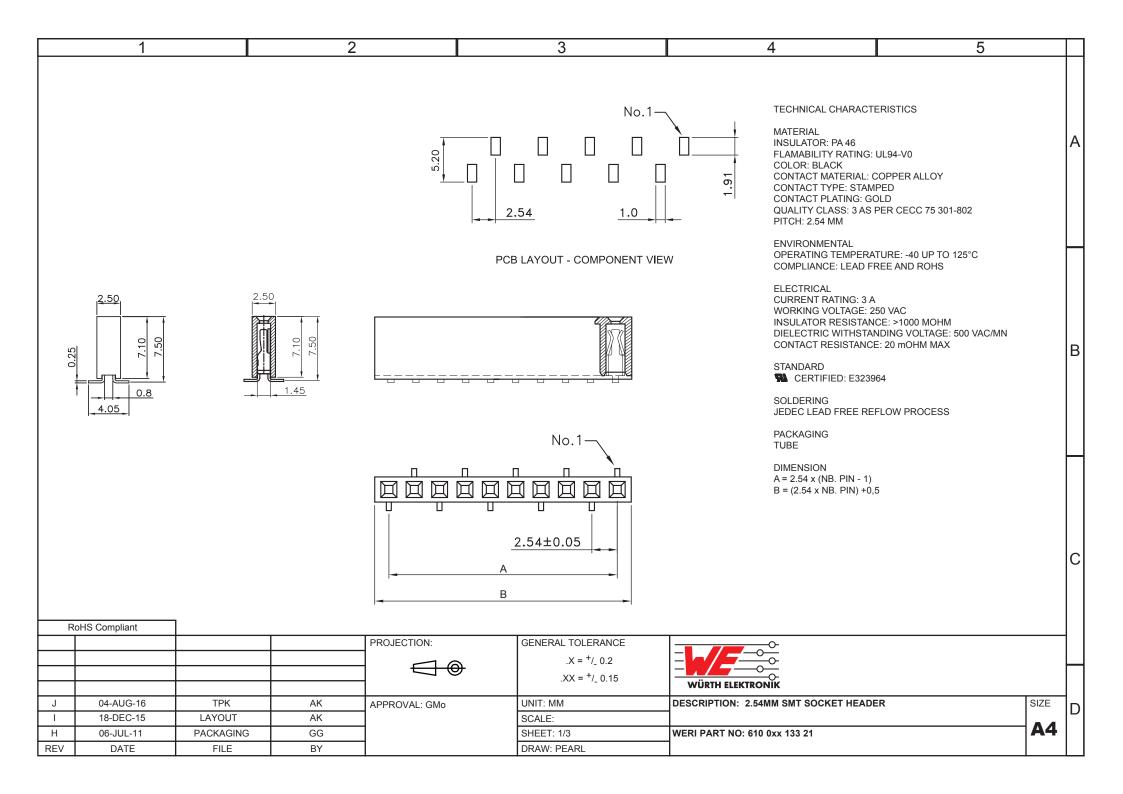

## **X-ON Electronics**

Largest Supplier of Electrical and Electronic Components

## Click to view similar products for wurth manufacturer:

Other Similar products are found below:

687001 742700 74270062 74437349220 744741101 750314624 750341638 31402 686626050001 744741471 744772681 744777

749119950 750312504 890334025009 IC-744885 875115350002 865230143004 860160275030 600690282801 178050601 615008138221

750311898 744999 7446823003 7446323004 744028 66201621822 7446221012 744720 760895431 760895651 662006236022

64900621822 418117270910 890334026014 744839208072 744762A/RFI 74651174R 744838180160 750310346 861011384014

750817018 3020903 885342 2603019321001 2603019021001 2606039021001 2608019324001 2607019213001