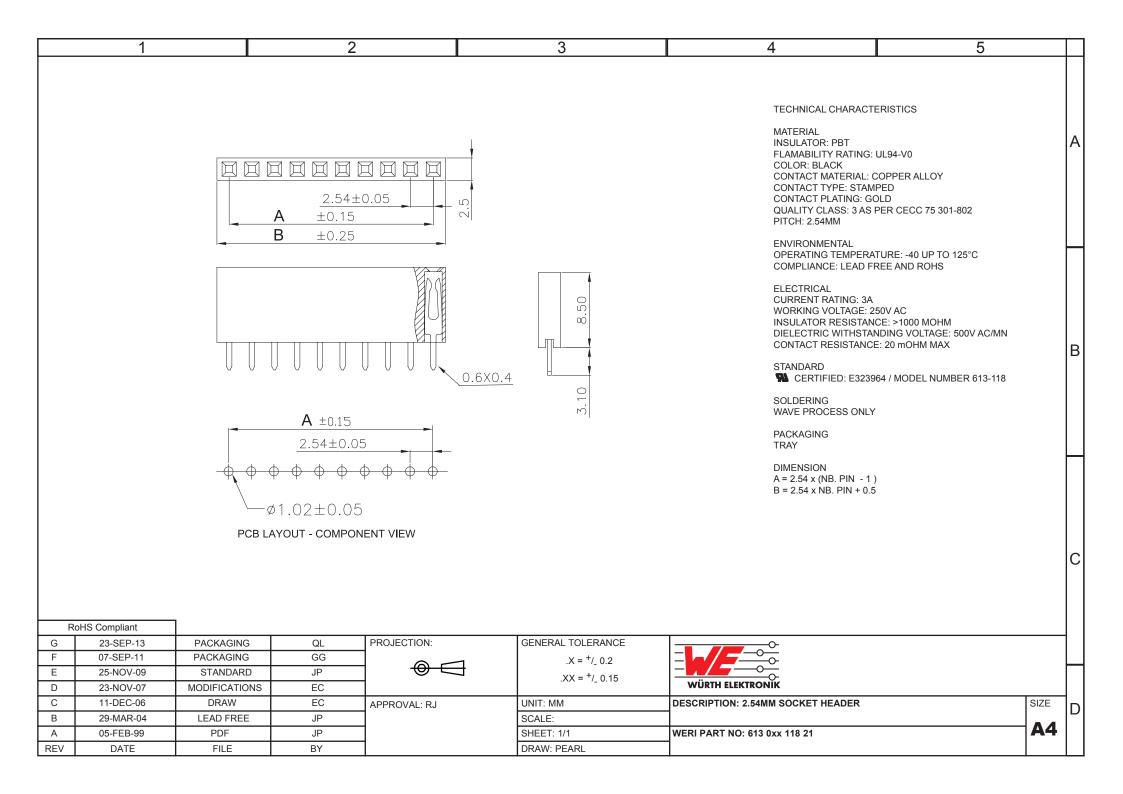

## **X-ON Electronics**

Largest Supplier of Electrical and Electronic Components

## Click to view similar products for wurth manufacturer:

Other Similar products are found below:

687001 742700 74270062 74437349220 744741101 750314624 750341638 31402 686626050001 744741471 744772681 744777

749119950 750312504 890334025009 IC-744885 875115350002 865230143004 860160275030 600690282801 178050601 615008138221

750311898 744999 7446823003 7446323004 744028 66201621822 7446221012 744720 760895431 760895651 662006236022

64900621822 418117270910 890334026014 744839208072 744762A/RFI 74651174R 744838180160 750310346 861011384014

750817018 3020903 885342 2603019321001 2603019021001 2606039021001 2608019324001 2607019213001