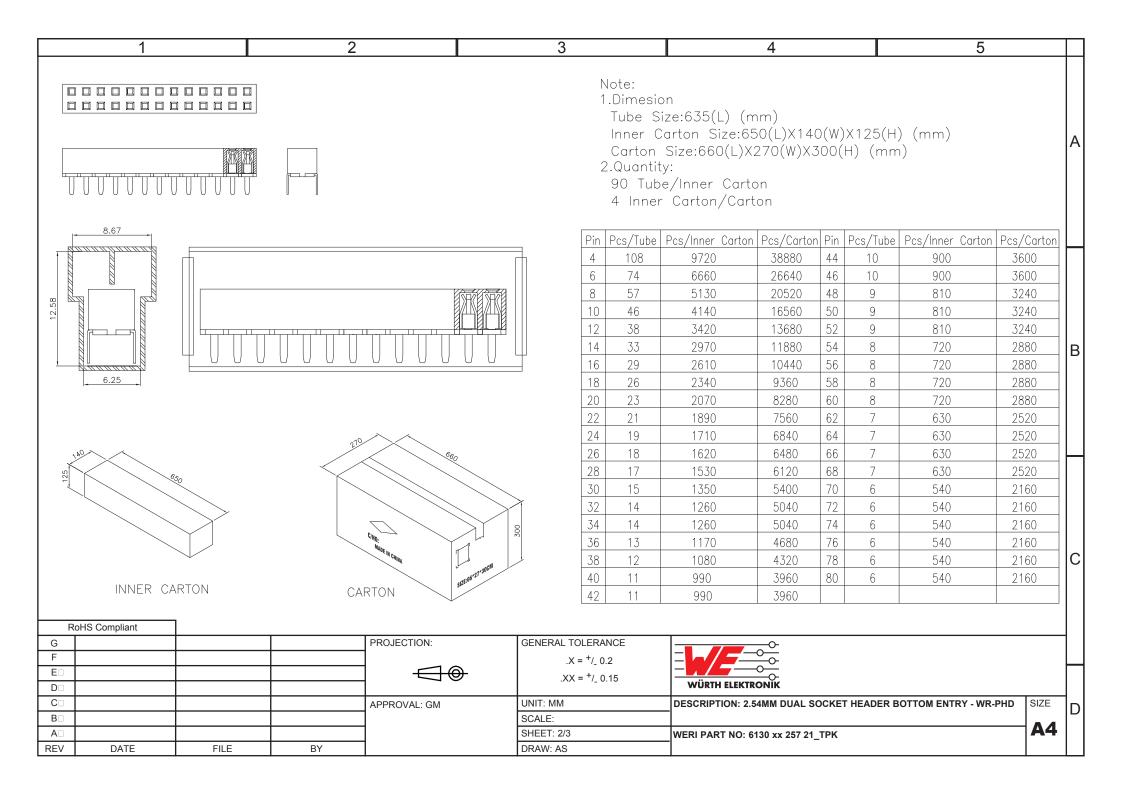

## **X-ON Electronics**

Largest Supplier of Electrical and Electronic Components

## Click to view similar products for wurth manufacturer:

Other Similar products are found below:

687001 742700 74270062 74437349220 744741101 750314624 750341638 31402 686626050001 744741471 744772681 744777

749119950 750312504 890334025009 IC-744885 875115350002 865230143004 860160275030 600690282801 178050601 615008138221

750311898 744999 7446823003 7446323004 744028 66201621822 7446221012 744720 760895431 760895651 662006236022

64900621822 418117270910 890334026014 744839208072 744762A/RFI 74651174R 744838180160 750310346 861011384014

750817018 3020903 885342 2603019321001 2603019021001 2606039021001 2608019324001 2607019213001