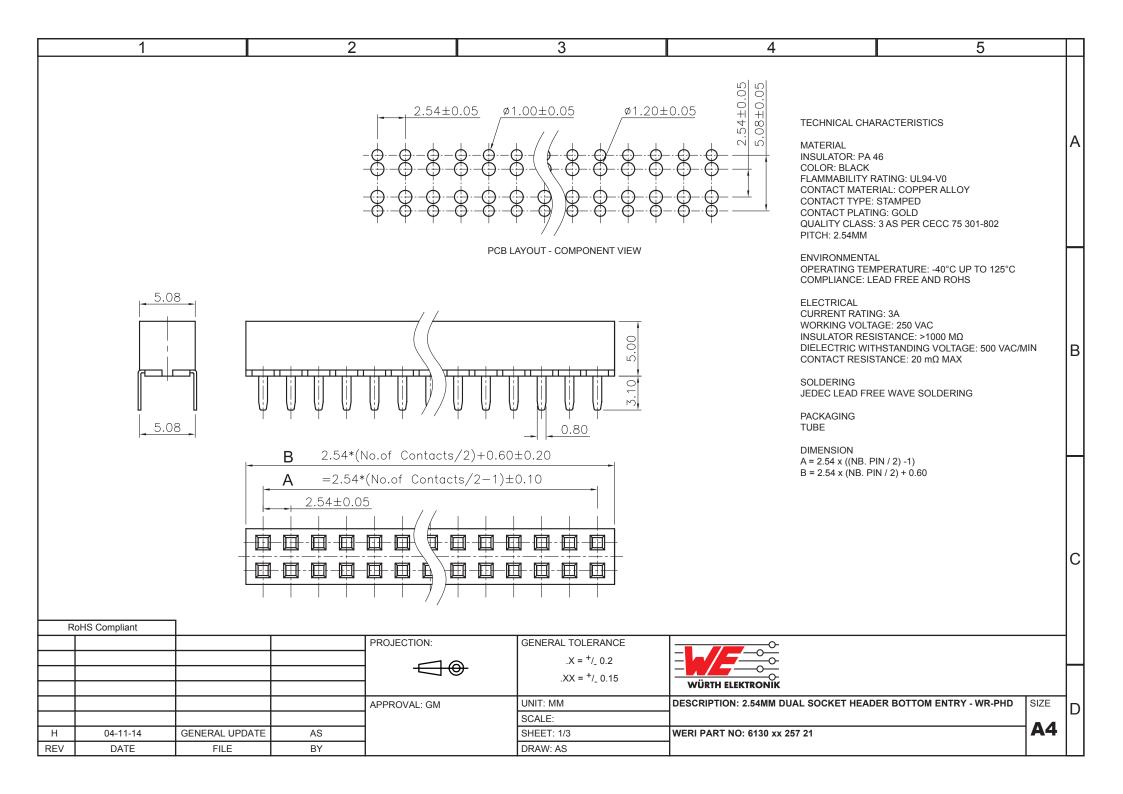

## **X-ON Electronics**

Largest Supplier of Electrical and Electronic Components

## Click to view similar products for wurth manufacturer:

Other Similar products are found below:

687001 742700 74270062 74437349220 744741101 750314624 750341638 31402 686626050001 744741471 744772681 744777

749119950 750312504 890334025009 IC-744885 875115350002 865230143004 860160275030 600690282801 178050601 615008138221

750311898 744999 7446823003 7446323004 744028 66201621822 7446221012 744720 760895431 760895651 662006236022

64900621822 418117270910 890334026014 744839208072 744762A/RFI 74651174R 744838180160 750310346 861011384014

750817018 3020903 885342 2603019321001 2603019021001 2606039021001 2608019324001 2607019213001