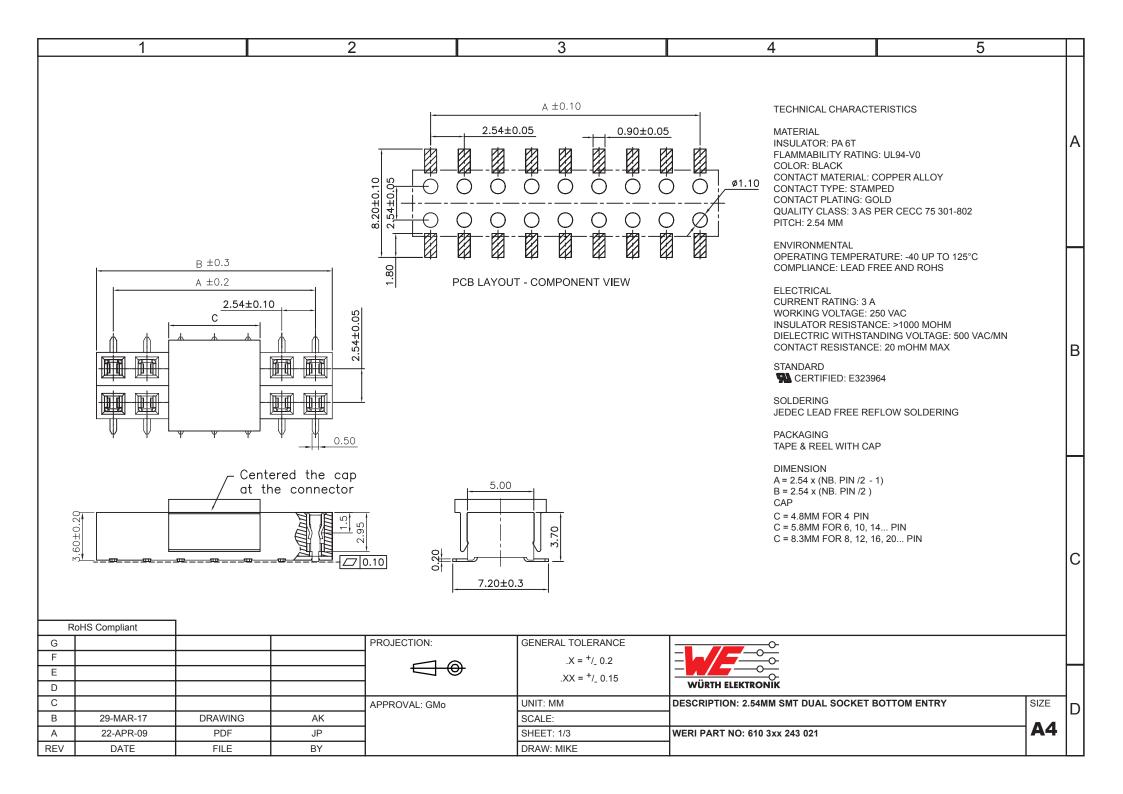

## **X-ON Electronics**

Largest Supplier of Electrical and Electronic Components

## Click to view similar products for wurth manufacturer:

Other Similar products are found below:

687001 742700 74270062 74437349220 744741101 750314624 750341638 31402 686626050001 744741471 744772681 744777

749119950 750312504 890334025009 IC-744885 875115350002 865230143004 860160275030 600690282801 178050601 615008138221

750311898 744999 7446823003 7446323004 744028 66201621822 7446221012 744720 760895431 760895651 662006236022

64900621822 418117270910 890334026014 744839208072 744762A/RFI 74651174R 744838180160 750310346 861011384014

750817018 3020903 885342 2603019321001 2603019021001 2606039021001 2608019324001 2607019213001