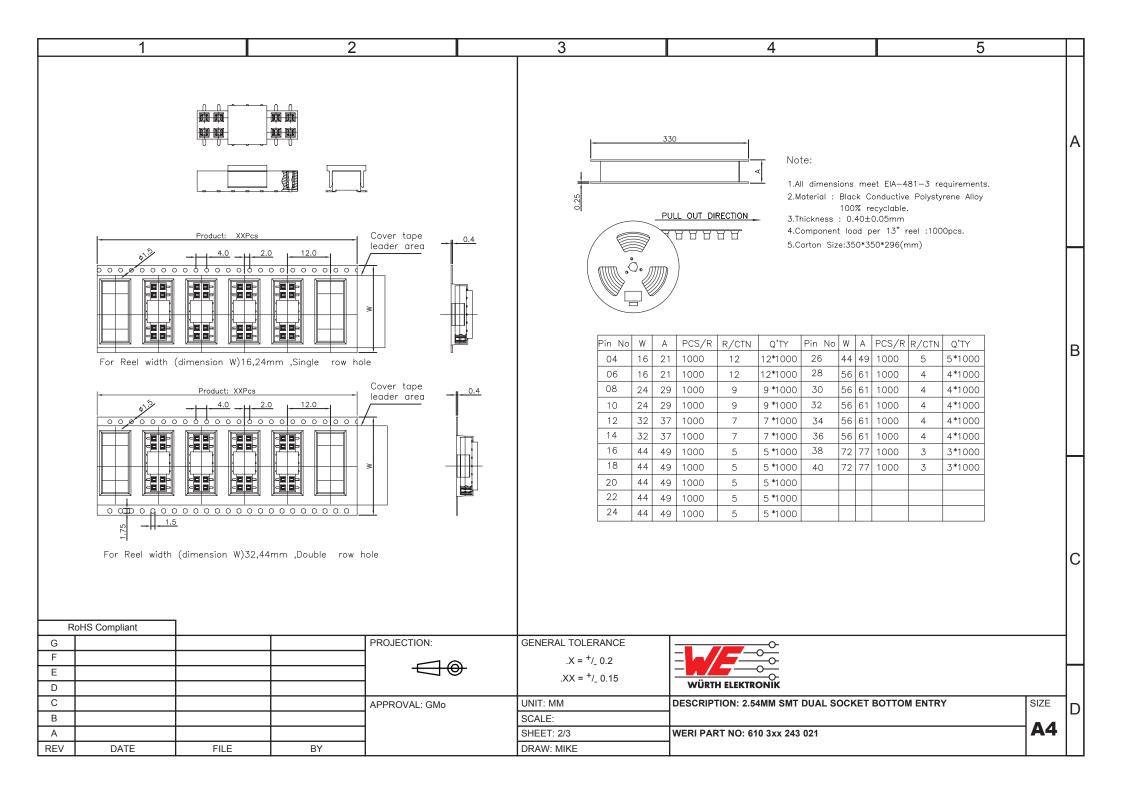

## **X-ON Electronics**

Largest Supplier of Electrical and Electronic Components

## Click to view similar products for wurth manufacturer:

Other Similar products are found below:

687001 742700 74270062 74437349220 744741101 750314624 750341638 31402 686626050001 744741471 744772681 744777

749119950 750312504 890334025009 IC-744885 875115350002 865230143004 860160275030 600690282801 178050601 615008138221

750311898 744999 7446823003 7446323004 744028 66201621822 7446221012 744720 760895431 760895651 662006236022

64900621822 418117270910 890334026014 744839208072 744762A/RFI 74651174R 744838180160 750310346 861011384014

750817018 3020903 885342 2603019321001 2603019021001 2606039021001 2608019324001 2607019213001