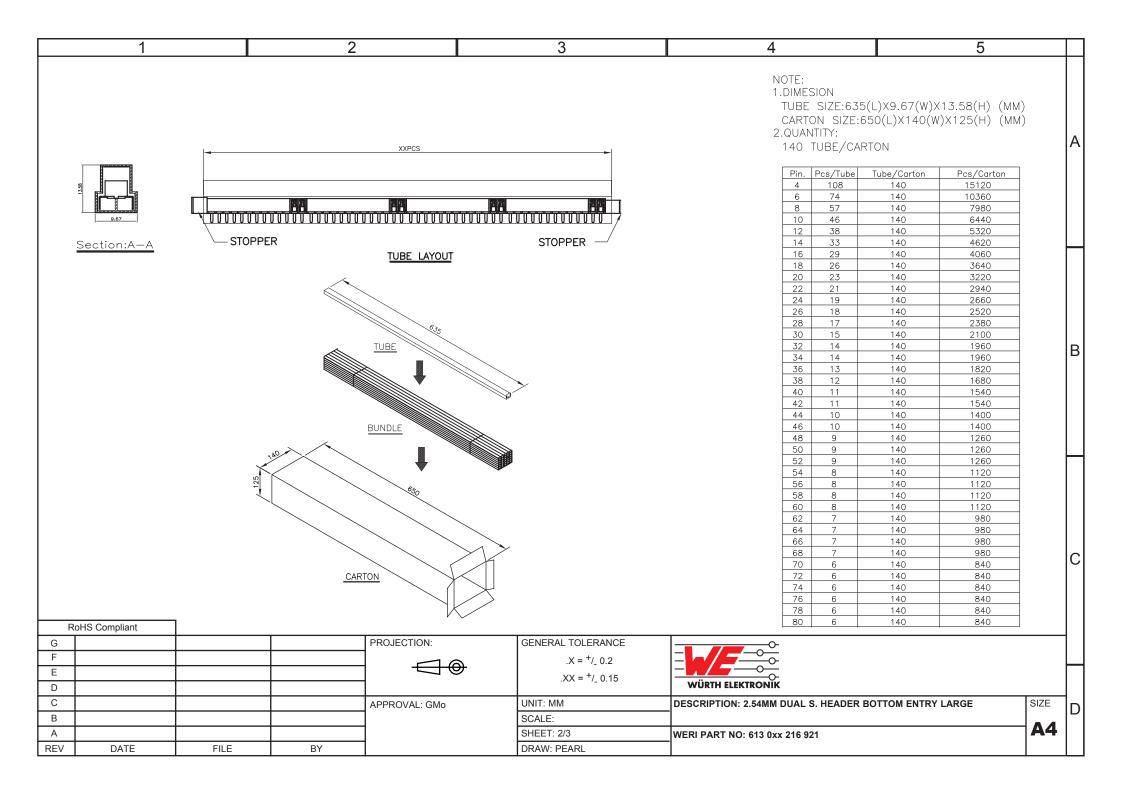

## **X-ON Electronics**

Largest Supplier of Electrical and Electronic Components

## Click to view similar products for wurth manufacturer:

Other Similar products are found below:

687001 742700 74270062 74437349220 744741101 750314624 750341638 31402 686626050001 744741471 744772681 744777

749119950 750312504 890334025009 IC-744885 875115350002 865230143004 860160275030 600690282801 178050601 615008138221

750311898 744999 7446823003 7446323004 744028 66201621822 7446221012 744720 760895431 760895651 662006236022

64900621822 418117270910 890334026014 744839208072 744762A/RFI 74651174R 744838180160 750310346 861011384014

750817018 3020903 885342 2603019321001 2603019021001 2606039021001 2608019324001 2607019213001