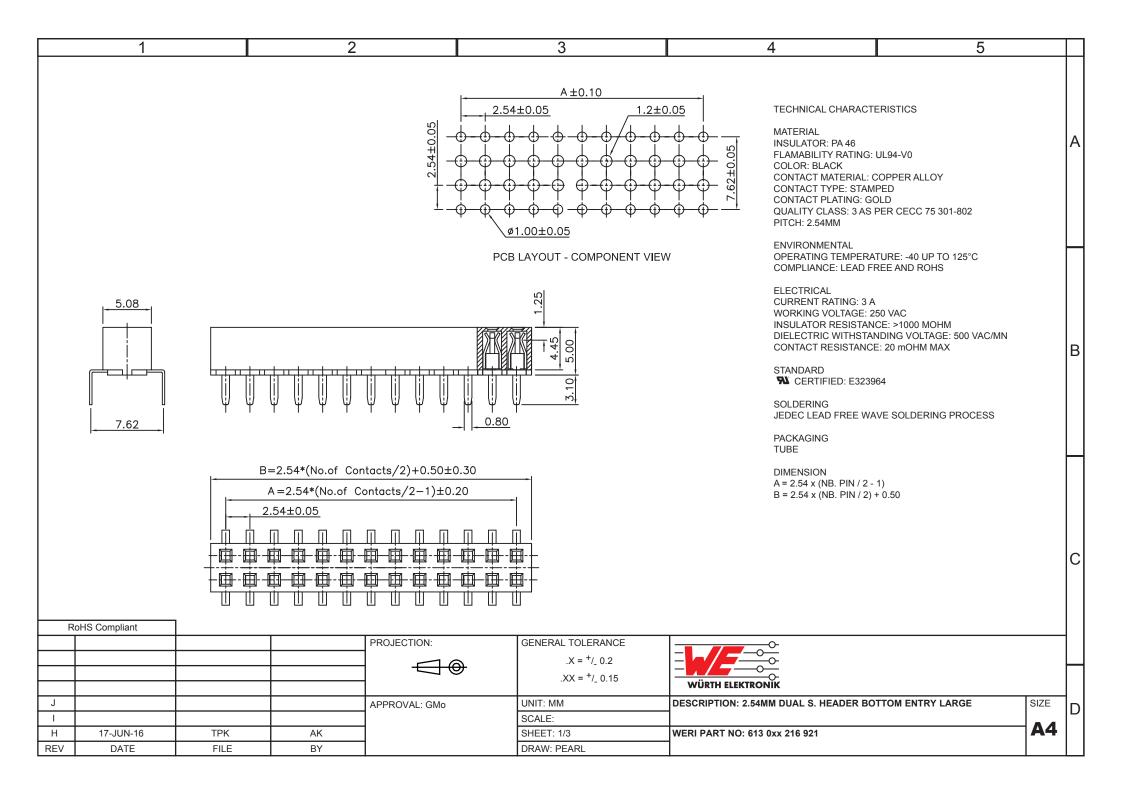

## **X-ON Electronics**

Largest Supplier of Electrical and Electronic Components

## Click to view similar products for wurth manufacturer:

Other Similar products are found below:

687001 742700 74270062 74437349220 744741101 750314624 750341638 31402 686626050001 744741471 744772681 744777

749119950 750312504 890334025009 IC-744885 875115350002 865230143004 860160275030 600690282801 178050601 615008138221

750311898 744999 7446823003 7446323004 744028 66201621822 7446221012 744720 760895431 760895651 662006236022

64900621822 418117270910 890334026014 744839208072 744762A/RFI 74651174R 744838180160 750310346 861011384014

750817018 3020903 885342 2603019321001 2603019021001 2606039021001 2608019324001 2607019213001