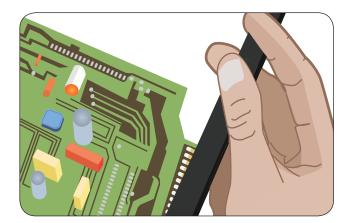

## Specifications

| Material:              | Black, Conductive Low Density Polyethylene |
|------------------------|--------------------------------------------|
| Resistance:            | < 1 X 10 <sup>6</sup> ohms                 |
| Corrosivity:           | Non-corrosive, per FTMS 101C, Method 3005  |
| Temperature Stability: | 32°F to 250°F (0°C to 121°C)               |

| RoHS 3, REACH, and Conflict Minerals Statement         See the Desco Industries RoHS 3, REACH, and Conflict Minerals         Statement:         DescoIndustries.com/RoHS.aspx         See the Desco Limited Warranty:         Desco.DescoIndustries.com/Limited-Warranty.aspx         See the Desco Disclaimer: | Specifications and procedures subject to change without notice.                                                                                                         | l                          | Made in the<br>Inited States of America |
|-----------------------------------------------------------------------------------------------------------------------------------------------------------------------------------------------------------------------------------------------------------------------------------------------------------------|-------------------------------------------------------------------------------------------------------------------------------------------------------------------------|----------------------------|-----------------------------------------|
| Unless specified dimensional tolerances are +/- 10%                                                                                                                                                                                                                                                             | PCB EDGE PROTECTOR, DISSIPATIVE, LOW TEMP                                                                                                                               |                            |                                         |
| DESCO                                                                                                                                                                                                                                                                                                           | DESCO WEST: 3651 WALNUT AVE., CHINO, CA 91710 WEB SITE: Desco.com<br>PHONE (909) 627-8178<br>DESCO EAST: ONE COLGATE WAY, CANTON, MA 02021-1407<br>PHONE (781) 821-8370 | Drawing<br>Number<br>14361 | DATE:<br>October<br>2017                |