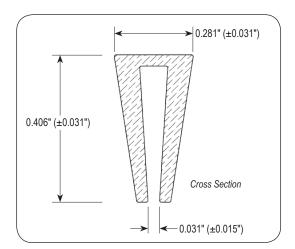

| ltem  | Size   | Quantity |
|-------|--------|----------|
| 14361 | 1.5"   | 50/Pack  |
| 14362 | 3.0"   | 50/Pack  |
| 14363 | 4.0"   | 50/Pack  |
| 14364 | 12"    | 20/Pack  |
| 14365 | 1,000' | Roll     |

| RoHS 3, REACH, and Conflict Minerals Statement         See the Desco Industries RoHS 3, REACH, and Conflict Minerals         Statement:         DescoIndustries.com/RoHS.aspx         See the Desco Limited Warranty:         Desco.DescoIndustries.com/Limited-Warranty.aspx         See the Desco Disclaimer: | Specifications and procedures subject to change without notice.                                                                                                         | l                          | Made in the<br>Inited States of America |
|-----------------------------------------------------------------------------------------------------------------------------------------------------------------------------------------------------------------------------------------------------------------------------------------------------------------|-------------------------------------------------------------------------------------------------------------------------------------------------------------------------|----------------------------|-----------------------------------------|
| Unless specified dimensional tolerances are +/- 10%                                                                                                                                                                                                                                                             | PCB EDGE PROTECTOR, DISSIPATIVE, LOW TEMP                                                                                                                               |                            |                                         |
| DESCO                                                                                                                                                                                                                                                                                                           | DESCO WEST: 3651 WALNUT AVE., CHINO, CA 91710 WEB SITE: Desco.com<br>PHONE (909) 627-8178<br>DESCO EAST: ONE COLGATE WAY, CANTON, MA 02021-1407<br>PHONE (781) 821-8370 | Drawing<br>Number<br>14361 | DATE:<br>October<br>2017                |