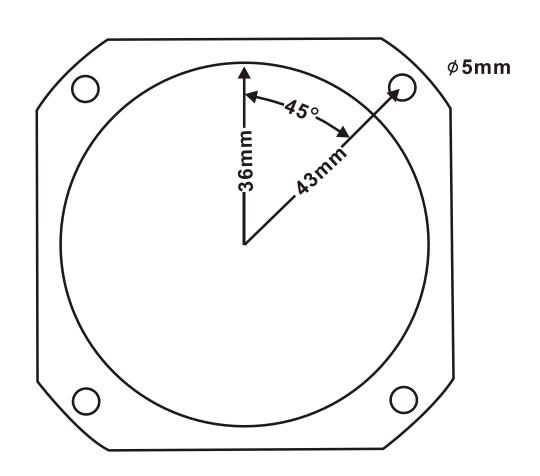

# **PDBT 28**

#### INSTALLATION INSTRUCTION

#### **MODEL PDBT28**

If you purchase a Crossover Network for your Woofer/Midrange/ Tweeter system you do not need to connect capacitor.

If your system does not include a Crossover Network, you must connect capacitor as follows: