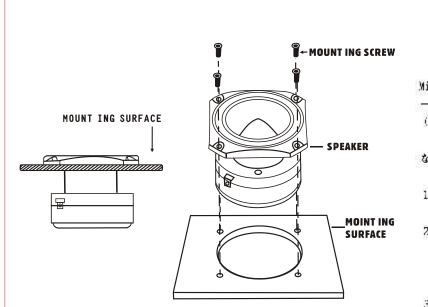

# **PDBT 28**

#### INSTALLATION INSTRUCTION

#### **MODEL PDBT28**

If you purchase a Crossover Network for your Woofer/Midrange/ Tweeter system you do not need to connect capacitor.

If your system does not include a Crossover Network, you must connect capacitor as follows: