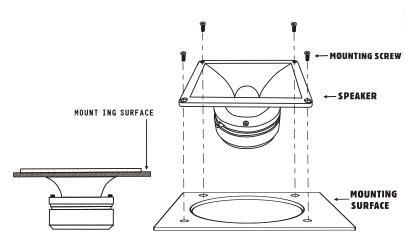

Positive side of harness, which is the radio out put (+) side.
- 3.To get best sound performance, it is recommended to use capacitor 3.3 UF 250V for this unit.

## INSTRUCTIONS D'INSTALLATION

#### MODEL PDBT78

Si vous achetez un Crossover Network pour votre haut-parleur woofer/medium/aigu vous n'avez pas besoin de connecter le condensateur.

Si votre système n a pas un Crossover network vous devez connecter le condensateur comme suit:

1)Brancher l'une des extrémites du condensateur a la borne positive(+) du

2)Brancher l'autre extrimite du condensateur au harnais du haut-parleur. Assurez vous de bien connecter le côté sortie radio(+).

3) Pour avoir une meilleur qualite de son, il est recommande du tiliser un condensateur Mylar  $3.3\ UF\ 250V$  pour cette unite.

# 装置の取付方 モデルPDBT 78



もし貴方がお宅のウーファー(Woofer)/ミッドレンジ( Midrange)/チーター(Tweeter)システムの為に、クロスオーバ ーネットワーク(Crossover actwork)を買ったら、キャパシター ←MOUNTING SCREW (Capacitor)を挟ぐ必要はありません。

> しかし + もしお宅のシステムにクロスオーバーネットワークが ない場合・キャパシターをつながなければなりません。

そのとりつけ方法は次の如く:

- 1キャパシター片方の電極をスピーカーの陽極のターミナル(+) をつなげて下さい。
- 2.もう一方の電極をスピーカー (Speaker) のサイヤー (Wire) のハーネス (Marness) にっなげて下さい。必ずハーネスの勝種につなげて下さい。それはラジオ (Radio) のアウトブット (Out put) の陽極です。

3一番よいサウンドクオリティー (Sound quality)を得るために3.3UF 256V キャパシターを使うことをおすすめします。

#### **INSTRUCCIONES DE INSTALACION**

### **MODELO PDBT** 78

Si usted compra un crossover para sus bafles o tweeters, no es necesario conectar condensador.

Si su sistema no incluye un crossover, usted tendriá que conectar un condensador tal y como se describe a continuación:

- 1-Conectar cualquier terminal del condensador a la boc