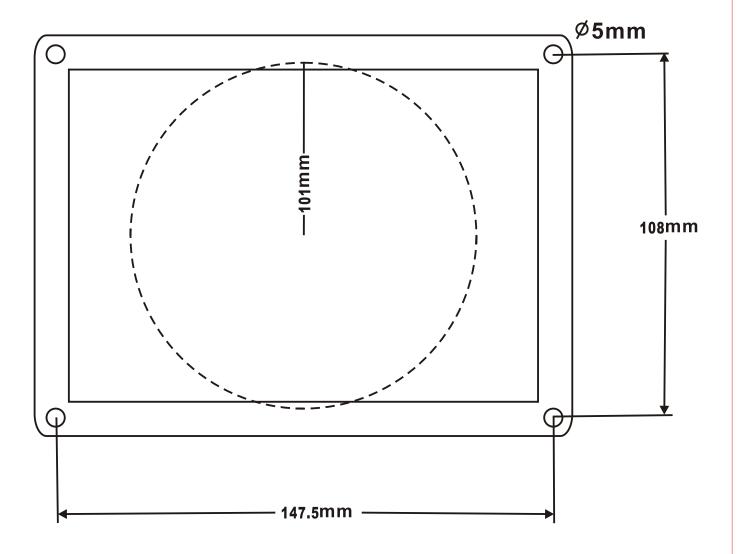

をスピーカー (Speaker) のサイヤー (Wire) のハーネス (Marness) にっなげて下さい。必ずハーネスの勝種につなげて下さい。それはラジオ (Radio) のアウトプット (Out put) の階種です。
- 3.一番よいサウンドクオリティー (Sound quality)を得るために3.3UF 250V キャパシターを使うことをおすすめします。



MOUNTING

## **MODELO PDBT** 78

Si usted compra un crossover para sus bafles o tweeters, no es necesario conectar condensador.

Si su sistema no incluye un crossover, usted tendriá que conectar un condensador tal y como se describe a continuación:

- 1-Conectar cualquier terminal del condensador a la bocina.
- 2-Conectar la otra terminal del condensador a la bocina.

  Asegurarse de conectar el positivo del cuadro, el cual es la salida al radio lado (+)
- 3-Para obtener mejor sonido de su sistema, se recomienda usar (Mylas) capacitores de 3.3 HF-250V para esta unidad.

www.pyleaudio.com

# **TEMPLATE**



#### INSTALLATION INSTRUCTION

#### **MODEL PDBT** 78

If you purchase a Crossover Network for your Woofer/Midrange/ Tweeter system you do not need to connect capacitor.

If your system does not include a Crossover Network, you must connect capacitor as follows:

- 1. Connect either end of capacitor to the positive terminal (+)
- 2.Connect other end of capacitor to the speaker wire harness, Be certain to connect to Positive side of harness, which is the radio out put (+) side.
- 3.To get best sound performance, it is recommended to use capacitor 3.3 UF 250V for this unit.

## INSTRUCTIONS D'INSTALLATION

#### MODEL PDBT78

Si vous achetez un Crossover Network pour votre haut-parleur woofer/medium/aigu vous n'avez pas besoin de connecter le condensateur.

Si votre système n a pas un Cross