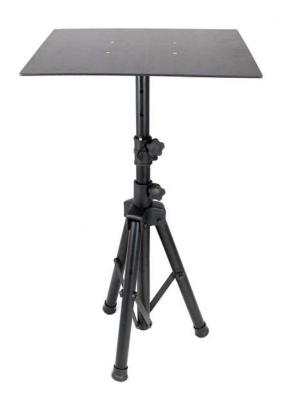

Thanks for purchasing the **PLPTS**, a professional DJ laptop stand great for mixing it up at gig. The plastic and steel construction is durable enough to get you through any gig, any time, anywhere.

8. Congratulations - your stand is now complete!