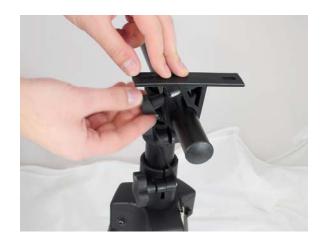

**2.** Next, prepare the support brackets. Remove the screws, washers, and nuts. Unscrew the knob. Then snap the bracket onto the t-bar.

3. Repeat this process for the next support bracket. Snap it on to the other side of the tbar. When reinserting the knob, make sure not to tighten too much, as you'll need to adjust their position to line up with the laptop plate.

4. Line up the two support brackets with the screw holes on the laptop plate. Insert each of the four screws.

**5.** From underneath the tripod, add a washer and wing nut to each screw to hold in place. They should look like this once installed.