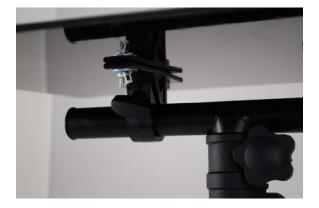

4. Line up the two support brackets with the screw holes on the laptop plate. Insert each of the four screws.

**5.** From underneath the tripod, add a washer and wing nut to each screw to hold in place. They should look like this once installed.

6. Tighten the screws from above using a screwdriver to secure everything into place.

7. You can raise the stand by loosening knob (a) and raising the stand. Make sure to use bar (c) to secure the t-bar.