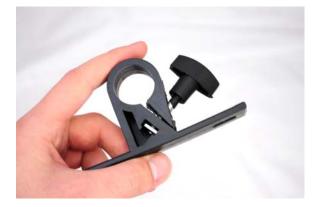

**2.** Next, prepare the support brackets. Remove the screws, washers, and nuts. Unscrew the knob. Then snap the bracket onto the t-bar.

3. Repeat this process for the next support bracket. Snap it on to the other side of the tbar. When reinserting the knob, make sure not to tighten too much, as you'll need to adjust their position to line up with the laptop plate.