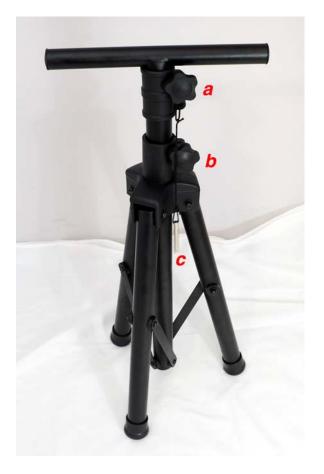

**Note: your stand may include different parts.** If so, please check *Version 1* of this manual on www.PyleAudio.com.

**1.** Familiarize yourself with the tripod.

Note that knob (a) is for raising and lowering the T-bar, knob (b) is for opening and closing the tripod legs, and bar (c) secures the t-bar in place.