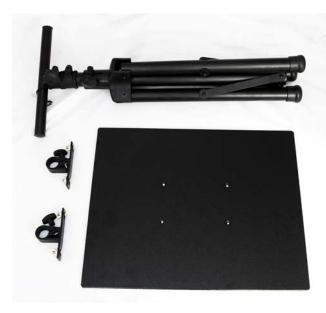

Your kit includes one (1) set of the following items:

- 1 x tripod base
- 1 x laptop surface
- 2 x support brackets
- 4 x washers (on support brackets)
- 4 x gold screws (on support brackets)
- 4 x wing nuts (on support brackets)