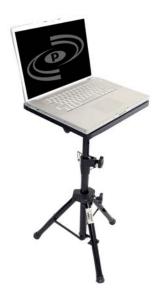

Thanks for purchasing the **PLPTS**, a professional DJ laptop stand great for mixing it up at gig. The plastic and steel construction is durable enough to get you through any gig, any time, anywhere.

## **Specifications:**

- Portable Laptop/Notebook Desk/Workstation
- Easily Adjustable Height
- Stand For Musicians, DJs, Based Performances
- Plastic Material Counter Construction
- Black High Gloss Finish
- Steel Frame Construction