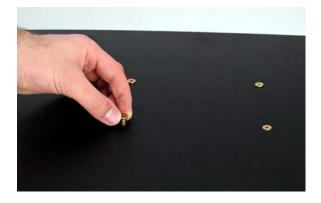

Your kit includes one (1) set of the following items:

- 1 x tripod base
- 1 x laptop surface
- 2 x support brackets
- 4 x washers (on support brackets)
- 4 x gold screws (on support brackets)
- 4 x wing nuts (on support brackets)

4. Line up the two support brackets with the screw holes on the laptop plate. Insert each of the four screws.

**5.** From underneath the tripod, add a washer and wing nut to each screw to hold in place. They should look like this once installed.