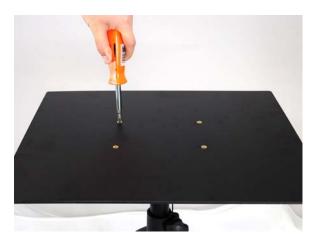

6. Tighten the screws from above using a screwdriver to secure everything into place.

7. You can raise the stand by loosening knob (a) and raising the stand. Make sure to use bar (c) to secure the t-bar.