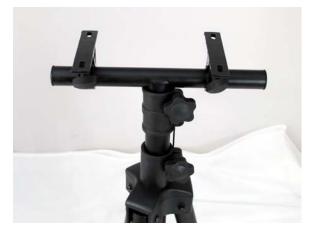

**Note: your stand may include different parts.** If so, please check *Version 1* of this manual on www.PyleAudio.com.

**1.** Familiarize yourself with the tripod.

Note that knob (a) is for raising and lowering the T-bar, knob (b) is for opening and closing the tripod legs, and bar (c) secures the t-bar in place.

**2.** Next, prepare the support brackets. Remove the screws, washers, and nuts. Unscrew the knob. Then snap the bracket onto the t-bar.

3. Repeat this process for the next support bracket. Snap it on to the other side of the tbar. When reinserting the knob, make sure not to tighten too much, as you'll need to adjust their position to line up with the laptop plate.