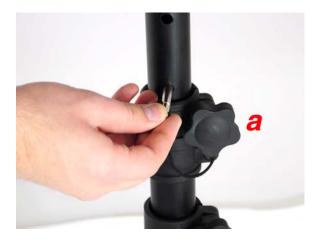

**Note: your stand may include different parts.** If so, please check *Version 1* of this manual on www.PyleAudio.com.

**1.** Familiarize yourself with the tripod.

Note that knob (a) is for raising and lowering the T-bar, knob (b) is for opening and closing the tripod legs, and bar (c) secures the t-bar in place.

6. Tighten the screws from above using a screwdriver to secure everything into place.

7. You can raise the stand by loosening knob (a) and raising the stand. Make sure to use bar (c) to secure the t-bar.