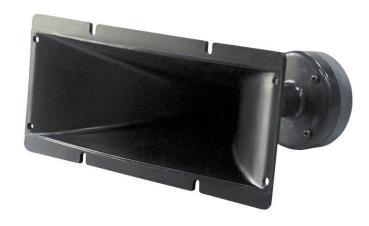

## 4" x 10" Rectangular Horn Tweeter

Model: PH391

## Details:

• Max Power Rating: 200w

20oz Magnet

Sensitivity: 102dB @ 1W/1MFrequency Response: 1kHz-15kHz

• 25mm Voice Coil Size

• 8 Ohm Impedance

Dimensions: 4.3"h x 10.6"w x 8.25"d

Sold as: Single