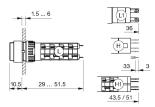

r current configuration.

Mounting

Mounting cut-out Ø 16 mm Design raised

Front

Front shape round Front dimension Ø 18 mm Front bezel colour black Front bezel material Plastic

Other Attributes

Weight 0.006 kg

Operating-/Indication part

Lens illumination illuminative

**IP-Rating** 

Front protection IP40

**Connection Method** 

Terminal Solder

**Actuator** 

Switching action Momentary Housing colour black Housing material Plastic

Switching element

Switching system Snap-action switching element

1 NC + 1 NO Contacts 5 A

Switching current

Contact material

Switching voltage 250 V AC

**Function** 

Illuminated pushbutton

eao 🔳

Stand: 27.11.2017

# EAO – Your Expert Partner for **Human Machine Interfaces**

## 31-131.0252 - Illuminated pushbutton actuator

#### **Dimensions**



H = Universal terminal 2.0 x 0.5 mm

#### **Mounting cut-outs**



#### Wiring diagram



#### Legend

Contacts: NC = Normally closed, NO = Normally open Switching action: B = Momentary

Stand: 27.11.2017

## **X-ON Electronics**

Largest Supplier of Electrical and Electronic Components

Click to view similar products for Pushbutton Switches category:

Click to view products by EAO manufacturer:

Other Similar products are found below:

LW1L-M1C10V-A LW2L-A1C20M-GD LW2L-M1C20M-A 60324L M7E-HRN2 67021K512 67081K512X 701PB580 719-5504-000

MDPSSGLFS 810KSV30B FLT 2U EE 01A MML21KA3ABK MML23KA3AC05K-001 MML23KW3AA01W 8418K2 8646AB6X718UL

8646ABUL FSDWH 9001KXRK 9001T8BK 9533CD4+U574+U4922 1203MRA A22EM01S A595 1202A6 12037A2ULCSA 1203A2UL

ABD122N-B 1211390004 ABN111-Y ABN400-R 1211500044