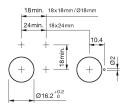

raised

Front

Front shape round Front dimension Ø 18 mm Front bezel colour black Front bezel material Plastic

Other Attributes

Weight 0.006 kg

Operating-/Indication part

Lens illumination illuminative

**IP-Rating** 

Front protection IP40

**Connection Method** 

Terminal Solder

**Actuator** 

Switching action Momentary Housing colour black Housing material Plastic

Switching element

Switching system Snap-action switching element

1 NC + 1 NO Contacts 5 A

Switching current

Contact material

Switching voltage 250 V AC

**Function** 

Illuminated pushbutton

eao 🔳

Stand: 27.11.2017

# EAO – Your Expert Partner for **Human Machine Interfaces**

## 31-131.0252 - Illuminated pushbutton actuator

#### **Dimensions**



H = Universal terminal 2.0 x 0.5 mm

#### **Mounting cut-outs**



#### Wiring diagram



#### Legend

Contacts: NC = Normally closed, NO = Normally open Switching action: B = Momentary

Stand: 27.11.2017

## **X-ON Electronics**

Largest Supplier of Electrical and Electronic Components

Click to view similar products for Pushbutton Switches category:

Click to view products by EAO manufacturer:

Other Similar products are found below:

LW1L-M1C10V-A LW2L-A1C20M-GD LW2L-M1C20M-A 60324L M7E-HRN2 67021K512 67081K512X 701PB580 719-5504-000

MDPSSGLFS 810KSV30B FLT 2U EE 01A MML21KA3ABK MML23KA3AC05K-001 MML23KW3AA01W 8418K2 8646AB6X718UL

8646ABUL FSDWH 9001KXRK 9001T8BK 9533CD4+U574+U4922 1203MRA A22EM01S A595 1202A6 12037A2ULCSA 1203A2UL

ABD122N-B 1211390004 ABN111-Y ABN400-R 1211500044 1211580012 1212MRA 1232A6NF RA3CSH6A 1241.1183.7047

1241.2511 1241