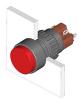

#### 31-131.0252 - Illuminated pushbutton actuator

Attention: The preview is based on a sample product. This can differ from your current configuration.

Mounting

Mounting cut-out Ø 16 mm Design raised

Front

Front shape round Front dimension Ø 18 mm Front bezel colour black Front bezel material Plastic

Other Attributes

Weight 0.006 kg

Operating-/Indication part

Lens illumination illuminative

**IP-Rating** 

Front protection IP40