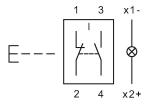

#### Wiring diagram

#### Legend

Contacts: NC = Normally closed, NO = Normally open Switching action: B = Momentary

Stand: 27.11.2017