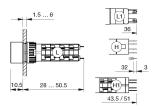

luminated pushbutton actuator



Attention: The preview is based on a sample product. This can differ from your current configuration.

Mounting cut-out Design

Front dimension Front shape Front bezel colour Front bezel material

Other Attributes Weight

Operating-/Indication part Lens illumination illuminative

IP-Rating Front protection

Actuator Switching action

Housing colour

Housing material

Connection Method Terminal

> Momentary black

IP65

Solder

black Plastic

### Switching element

Switching system Contacts Switching current Contact material Switching voltage Snap-action switching element 1 NC + 1 NO 5 A

250 V AC

Function

Illuminated pushbutton



# EAO – Your Expert Partner for Human Machine Interfaces

### 51-121.0252 - Illuminated pushbutton actuator

#### Dimensions



H = Universal terminal 2.0 x 0.5 mm

#### Mounting cut-outs



#### Wiring diagram



#### Legend

Contacts: NC = Normally closed, NO = Normally open Switching action: B = Momentary



## **X-ON Electronics**

Largest Supplier of Electrical and Electronic Components

Click to view similar products for eao manufacturer:

Other Similar products are found below :

01-951.5 21-931.0 01-261.022 02-072.001 61-0029.0 61-221.50D 61-2601.0/D 61-2701.0/D 61-8640.11 61-8720.17 704.062.218 704.113.0 704.117.0 704.121.0 704.411.018I 704-6012 704.901.1 704.902.3 704-9051 704.950.0 EUS-704.000.7 82-4151.2144 82-4153.1000 84-8001.9640 84-8515.8640 92-343.400 95-900.005 14-136.025K 14-810.910 200-4000-00 200-4001-00 22-212.011 95-900.009 22-225.011 22-901.2 31-426.036 31-953.7 45-1231.21N6.000.101 45-213