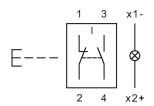

#### Wiring diagram

#### Legend

Contacts: NC = Normally closed, NO = Normally open Switching action: B = Momentary