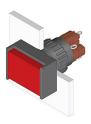

## 51-121.0252 - Illuminated pushbutton actuator

Ø 16 mm raised

18 mm x 24 mm

rectangular

black

Plastic

0.006 kg

#### 51-121.0252 - Illuminated pushbutton actuator

Attention: The preview is based on a sample product. This can differ from your current configuration.

Mounting cut-out Design

Front dimension Front shape Front bezel colour Front bezel material