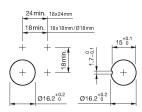

d on a sample product. This can differ from your current configuration.

Mounting cut-out Design

Front dimension Front shape Front bezel colour Front bezel material

Other Attributes Weight

Operating-/Indication part Lens illumination illuminative

IP-Rating Front protection

Actuator Switching action

Housing colour

Housing material

Connection Method Terminal

> Momentary black

IP65

Solder

black Plastic

### Switching element

Switching system Contacts Switching current Contact material Switching voltage Snap-action switching element 1 NC + 1 NO 5 A

250 V AC

Function

Illuminated pushbutton



# EAO – Your Expert Partner for Human Machine Interfaces

### 51-121.0252 - Illuminated pushbutton actuator

#### Dimensions



H = Universal terminal 2.0 x 0.5 mm

#### Mounting cut-outs



#### Wiring diagram



#### Legend

Contacts: NC = Normally closed, NO = Normally open Switching action: B = Momentary



## **X-ON Electronics**

Largest Supplier of Electrical and Electronic Components

Click to view similar products for eao manufacturer:

Other Similar products are found below :

01-951.5 21-931.0 01-261.022 02-072.001 61-0029.0 61-221.50D 61-2601.0/D 61-2701.0/D 61-8640.11 61-8720.17 704.062.218 704.113.0 704.117.0 704.121.0 704.411.018I 704-6012 704.901.1 704.902.3 704-9051 704.950.0 EUS-704.000.7 82-4151.2144 82-4153.1000 84-8001.9640 84-8515.8640 92-343.400 95-900.005 14-136.025K 14-810.910 200-4000-00 200-4001-00 22-212.011 95-900.009 22-225.011 22-901.2 31-426.036 31-953.7 45-1231.21N6.000.101 45-2134.4F10.000 45-2234.11H0.000 45-280X.1C90.003 45-2C37.1920.000 4