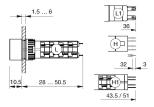

an differ from your current configuration.

Mounting

**Front** 

Front dimension 18 mm x 24 mm
Front shape rectangular
Front bezel colour black
Front bezel material Plastic

**Other Attributes** 

Weight 0,008 kg

Operating-/Indication part

Lens illumination illuminative

**IP-Rating** 

Front protection IP65

**Connection Method** 

Terminal Solder

**Actuator** 

Switching action Momentary
Housing colour black
Housing material Plastic

Switching element

Switching system Snap-action switching element

Contacts 2 NC + 2 NO

Switching current 5 A

Contact material

Switching voltage 250 V AC

**Function** 

Illuminated pushbutton

e a o

Stand: 27.11.2017

# EAO – Your Expert Partner for **Human Machine Interfaces**

## 51-122.0252 - Illuminated pushbutton actuator

#### **Dimensions**



H = Universal terminal 2.0 x 0.5 mm

#### **Mounting cut-outs**



#### Wiring diagram



#### Legend

Contacts: NC = Normally closed, NO = Normally open Switching action: B = Momentary

# **X-ON Electronics**

Largest Supplier of Electrical and Electronic Components

### Click to view similar products for eao manufacturer:

Other Similar products are found below:

01-951.5 21-931.0 01-261.022 02-072.001 61-0029.0 61-221.50D 61-2601.0/D 61-2701.0/D 61-8640.11 61-8720.17 704.062.218

704.113.0 704.117.0 704.121.0 704.411.018I 704-6012 704.901.1 704.902.3 704-9051 704.950.0 EUS-704.000.7 82-4151.2144 82
4153.1000 84-8001.9640 84-8515.8640 92-343.400 95-900.005 14-136.025K 14-810.910 200-4000-00 200-4001-00 22-212.011 95
900.009 22-225.011 22-901.2 31-426.036 31-953.7 45-1231.21N6.000.101 4