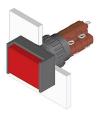

### 51-122.0252 - Illuminated pushbutton actuator

#### 51-122.0252 - Illuminated pushbutton actuator

Attention: The preview is based on a sample product. This can differ from your current configuration.

Mounting

**Front** 

Front dimension 18 mm x 24 mm
Front shape rectangular
Front bezel colour black
Front bezel material Plastic