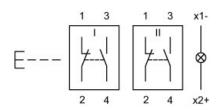

#### Wiring diagram

#### Legend

Contacts: NC = Normally closed, NO = Normally open Switching action: B = Momentary