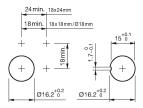

ront dimension 18 mm x 24 mm
Front shape rectangular
Front bezel colour black
Front bezel material Plastic

**Other Attributes** 

Weight 0,008 kg

Operating-/Indication part

Lens illumination illuminative

**IP-Rating** 

Front protection IP65

**Connection Method** 

Terminal Solder

**Actuator** 

Switching action Momentary
Housing colour black
Housing material Plastic

Switching element

Switching system Snap-action switching element

Contacts 2 NC + 2 NO

Switching current 5 A

Contact material

Switching voltage 250 V AC

**Function** 

Illuminated pushbutton

e a o

Stand: 27.11.2017

# EAO – Your Expert Partner for **Human Machine Interfaces**

## 51-122.0252 - Illuminated pushbutton actuator

#### **Dimensions**



H = Universal terminal 2.0 x 0.5 mm

#### **Mounting cut-outs**



#### Wiring diagram



#### Legend

Contacts: NC = Normally closed, NO = Normally open Switching action: B = Momentary

# **X-ON Electronics**

Largest Supplier of Electrical and Electronic Components

### Click to view similar products for eao manufacturer:

Other Similar products are found below:

01-951.5 21-931.0 01-261.022 02-072.001 61-0029.0 61-221.50D 61-2601.0/D 61-2701.0/D 61-8640.11 61-8720.17 704.062.218

704.113.0 704.117.0 704.121.0 704.411.018I 704-6012 704.901.1 704.902.3 704-9051 704.950.0 EUS-704.000.7 82-4151.2144 82
4153.1000 84-8001.9640 84-8515.8640 92-343.400 95-900.005 14-136.025K 14-810.910 200-4000-00 200-4001-00 22-212.011 95
900.009 22-225.011 22-901.2 31-426.036 31-953.7 45-1231.21N6.000.101 45-2134.4F10.000 45-2234.11H0.000 45-280X.1C90.003 45
2C37.1920.000