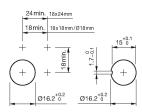

is based on a sample product. This can differ from your current configuration.

Mounting cut-out Design

Front dimension Front shape Front bezel colour Front bezel material

Other Attributes Weight

Operating-/Indication part Lens illumination illuminative

IP-Rating Front protection

Actuator Switching action

Contacts

Housing colour

Housing material

Switching current

Contact material Switching voltage

Switching element Switching system

Connection Method Terminal

> Maintain black Plastic

IP65

Solder

Snap-action switching element

1 NC + 1 NO 5 A

250 V AC

Function

Illuminated pushbutton



# EAO – Your Expert Partner for Human Machine Interfaces

### 51-261.0252 - Illuminated pushbutton actuator

#### Dimensions



H = Universal terminal 2.0 x 0.5 mm

#### Mounting cut-outs



#### Wiring diagram



#### Legend

Contacts: NC = Normally closed, NO = Normally open Switching action: C = Maintained



## **X-ON Electronics**

Largest Supplier of Electrical and Electronic Components

Click to view similar products for eao manufacturer:

Other Similar products are found below :

01-951.5 21-931.0 01-261.022 02-072.001 61-0029.0 61-221.50D 61-2601.0/D 61-2701.0/D 61-8640.11 61-8720.17 704.062.218 704.113.0 704.117.0 704.121.0 704.411.018I 704-6012 704.901.1 704.902.3 704-9051 704.950.0 EUS-704.000.7 82-4151.2144 82-4153.1000 84-8001.9640 84-8515.8640 92-343.400 95-900.005 14-136.025K 14-810.910 200-4000-00 200-4001-00 22-212.011 95-900.009 22-225.011 22-901.2 31-426.036 31-953.7 45-1231.21N6.000.101 45-2134.4F10.000 45-2234.11H0.000 45-280X.1C90.003 45-2C37.1920.000