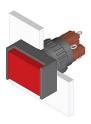

### 51-261.0252 - Illuminated pushbutton actuator

Ø 16 mm raised

18 mm x 24 mm

rectangular

black

Plastic

0.006 kg

#### 51-261.0252 - Illuminated pushbutton actuator

Attention: The preview is based on a sample product. This can differ from your current configuration.

Mounting cut-out Design

Front dimension Front shape Front bezel colour Front bezel material