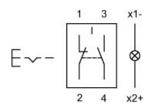

#### Wiring diagram

#### Legend

Contacts: NC = Normally closed, NO = Normally open Switching action: C = Maintained