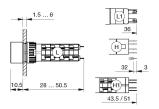

252 - Illuminated pushbutton actuator



Attention: The preview is based on a sample product. This can differ from your current configuration.

Mounting cut-out Design

Front dimension Front shape Front bezel colour Front bezel material

Other Attributes Weight

Operating-/Indication part Lens illumination illuminative

IP-Rating Front protection

Actuator Switching action

Contacts

Housing colour

Housing material

Switching current

Contact material Switching voltage

Switching element Switching system

Connection Method Terminal

> Maintain black Plastic

IP65

Solder

Snap-action switching element

1 NC + 1 NO 5 A

250 V AC

Function

Illuminated pushbutton



# EAO – Your Expert Partner for Human Machine Interfaces

### 51-261.0252 - Illuminated pushbutton actuator

#### Dimensions



H = Universal terminal 2.0 x 0.5 mm

#### Mounting cut-outs



#### Wiring diagram



#### Legend

Contacts: NC = Normally closed, NO = Normally open Switching action: C = Maintained



## **X-ON Electronics**

Largest Supplier of Electrical and Electronic Components

Click to view similar products for eao manufacturer:

Other Similar products are found below :

01-951.5 21-931.0 01-261.022 02-072.001 61-0029.0 61-221.50D 61-2601.0/D 61-2701.0/D 61-8640.11 61-8720.17 704.062.218 704.113.0 704.117.0 704.121.0 704.411.018I 704-6012 704.901.1 704.902.3 704-9051 704.950.0 EUS-704.000.7 82-4151.2144 82-4153.1000 84-8001.9640 84-8515.8640 92-343.400 95-900.005 14-136.025K 14-810.910 200-4000-00 200-4001-00 22-212.011 95-900.009 22-225.011 22-901.2 31-426.036 31-953.7 45-1231.21N6.000.101 45-21