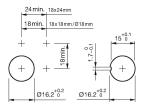

ng

**Front** 

Front dimension Ø 18 mm
Front shape round
Front bezel colour black
Front bezel material Plastic

Other Attributes

Weight 0,006 kg

Operating-/Indication part

Lens illumination illuminative

**IP-Rating** 

Front protection IP65

**Connection Method** 

Terminal Solder

**Actuator** 

Switching action Maintain
Housing colour black
Housing material Plastic

Switching element

Switching system Snap-action switching element

5 A

Contacts 1 NC + 1 NO

Switching current

Contact material

Switching voltage 250 V AC

**Function** 

Illuminated pushbutton

e a o

Stand: 27.11.2017

# EAO – Your Expert Partner for **Human Machine Interfaces**

## 51-271.0252 - Illuminated pushbutton actuator

#### **Dimensions**



H = Universal terminal 2.0 x 0.5 mm

#### **Mounting cut-outs**



#### Wiring diagram



#### Legend

Contacts: NC = Normally closed, NO = Normally open Switching action: C = Maintained

# **X-ON Electronics**

Largest Supplier of Electrical and Electronic Components

### Click to view similar products for eao manufacturer:

Other Similar products are found below:

01-951.5 21-931.0 01-261.022 02-072.001 61-0029.0 61-221.50D 61-2601.0/D 61-2701.0/D 61-8640.11 61-8720.17 704.062.218

704.113.0 704.117.0 704.121.0 704.411.018I 704-6012 704.901.1 704.902.3 704-9051 704.950.0 EUS-704.000.7 82-4151.2144 82
4153.1000 84-8001.9640 84-8515.8640 92-343.400 95-900.005 14-136.025K 14-810.910 200-4000-00 200-4001-00 22-212.011 95
900.009 22-225.011 22-901.2 31-426.036 31-953.7 45-1231.21N6.000.101 45-2134.4F10.000 45-2234.11H0.000 45-280X.1C90.003 45
2C37.1920.000