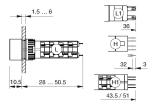

e product. This can differ from your current configuration.

Mounting

**Front** 

Front dimension Ø 18 mm
Front shape round
Front bezel colour black
Front bezel material Plastic

Other Attributes

Weight 0,006 kg

Operating-/Indication part

Lens illumination illuminative

**IP-Rating** 

Front protection IP65

**Connection Method** 

Terminal Solder

**Actuator** 

Switching action Maintain
Housing colour black
Housing material Plastic

Switching element

Switching system Snap-action switching element

5 A

Contacts 1 NC + 1 NO

Switching current

Contact material

Switching voltage 250 V AC

**Function** 

Illuminated pushbutton

e a o

Stand: 27.11.2017

# EAO – Your Expert Partner for **Human Machine Interfaces**

## 51-271.0252 - Illuminated pushbutton actuator

#### **Dimensions**



H = Universal terminal 2.0 x 0.5 mm

#### **Mounting cut-outs**



#### Wiring diagram



#### Legend

Contacts: NC = Normally closed, NO = Normally open Switching action: C = Maintained

# **X-ON Electronics**

Largest Supplier of Electrical and Electronic Components

### Click to view similar products for eao manufacturer:

Other Similar products are found below:

01-951.5 21-931.0 01-261.022 02-072.001 61-0029.0 61-221.50D 61-2601.0/D 61-2701.0/D 61-8640.11 61-8720.17 704.062.218

704.113.0 704.117.0 704.121.0 704.411.018I 704-6012 704.901.1 704.902.3 704-9051 704.950.0 EUS-704.000.7 82-4151.2144 82
4153.1000 84-8001.9640 84-8515.8640 92-343.400 95-900.005 14-136.025K 14-810.910 200-4000-00 200-4001-00 22-212.011 95
900.009 22-225.011 22-901.2 31-426.036 31-953.7 45-1231.21N6.000.101