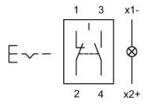

#### Wiring diagram

#### Legend

Contacts: NC = Normally closed, NO = Normally open Switching action: C = Maintained