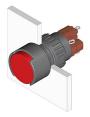

#### 51-271.0252 - Illuminated pushbutton actuator

Attention: The preview is based on a sample product. This can differ from your current configuration.

Mounting

**Front** 

Front dimension Ø 18 mm
Front shape round
Front bezel colour black
Front bezel material Plastic

Other Attributes

Weight 0,006 kg

Operating-/Indication part

Lens illumination illuminative

**IP-Rating** 

Front protection IP65

**Connection Method** 

Terminal Solder

**Actuator** 

Switching action Maintain
Housing colour black
Housing material Plastic

Switching element

Switching system Snap-action switching element

5 A

Contacts 1 NC + 1 NO

Switching current

Contact material

Switching voltage 250 V AC

**Function** 

Illuminated pushbutton

e a o

Stand: 27.11.2017