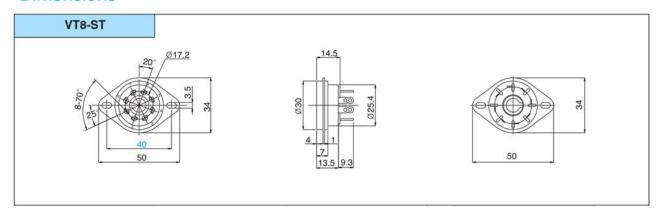

# **VACUUM TUBE SOCKET**



(VT8 SERIES) CAT. NO.: BVT8-1

### **High Insulated 8 Pin Vacuum Tube Socket**

REVERBERATION UNIT

ROTARY

ENCODER SWITCH

SOCKET & SHIELD

POWER ENTRY

JACK & XLR SOCKET **Features** 

- · With panel saddle mounting
- · Easy mount with the saddle of extruded screw hole
- Phosphorus bronze terminal pin with solder plating
- · Glassfiber filled PPS Insulating material

### **Applications**

 Applicable to all types of electric and electronic equipments using vacuum tube and relay



Part Number: P-ST8-209MIP

#### **Dimensions**



# **X-ON Electronics**

Largest Supplier of Electrical and Electronic Components

Click to view similar products for belton manufacturer:

Other Similar products are found below:

P-ST8-209MIP