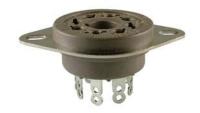

# **VACUUM TUBE SOCKET**

(VT8 SERIES) CAT. NO.: BVT8-1

### **High Insulated 8 Pin Vacuum Tube Socket**

REVERBERATION UNIT

ROTARY

ENCODER SWITCH

SOCKET & SHIELD

POWER ENTRY

JACK & XLR SOCKET **Features** 

- · With panel saddle mounting
- · Easy mount with the saddle of extruded screw hole
- Phosphorus bronze terminal pin with solder plating
- · Glassfiber filled PPS Insulating material

### **Applications**

 Applicable to all types of electric and electronic equipments using vacuum tube and relay

Part Number: P-ST8-209MIP