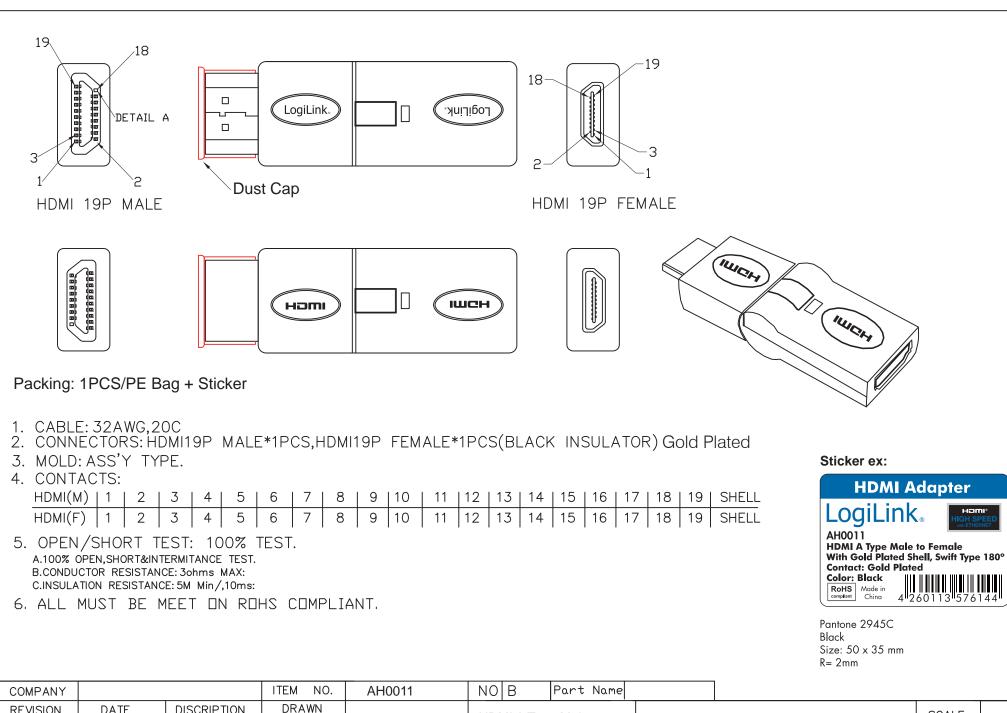

| COMPANY  |      |             | ITEM NO.       | AH0011 | NO B                |  | Part Name |        |         |          |                |
|----------|------|-------------|----------------|--------|---------------------|--|-----------|--------|---------|----------|----------------|
| REVISION | DATE | DISCRIPTION |                |        | HDMI A Type Male to |  |           |        |         | SCALE    | _              |
| REV.A/O  |      |             | DESIGNED       |        | Female              |  |           | 2direc | ct GmbH | UNIT(mm) | $\square$      |
|          |      |             | BY             |        |                     |  |           |        |         |          | $\Psi \square$ |
|          |      |             | APPROVAL<br>BY |        |                     |  |           |        |         | PAGE     | 1/1            |