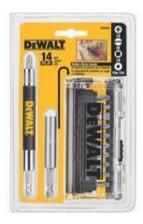

## 14 Piece Drive Guide Set with Holder and Bits

Self-retracting guide sleeve protects fingers and holds screws in place while eliminating wobbling and slipping.

- Self-retracting guide sleeve protects fingers and holds screws in place while eliminating wobbling and slipping
- Two magnetic bit holders one standard, one with guide sleeve
- Includes Phillips (#2), Slotted (8mm), Square(#2), and Torx (T20, T25) bits
- Short bit holder stores inside of bit holder box