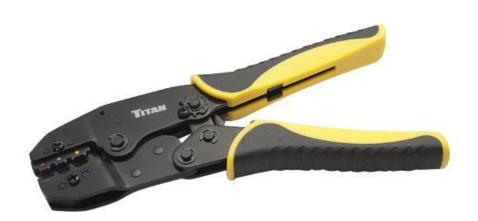

## Wire Terminal Crimper, Ratcheting

**MPN: 11477** 

The Titan 11477 is a ratcheting wire terminal crimper. This item provides you with a quick, convenient and reliable method for handling wires and executing consistent motions with ease. The Titan adjustable crimping compression wire crimper comes with a sturdy steel jaw for long-lasting use.

## Features:

- Ratcheting mechanism design
- Adjustable crimping compression
- Steel jaw