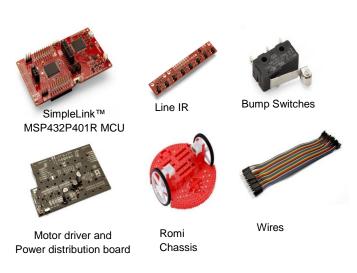

## The TI-RSLK Basic Robotic Kit includes:

- SimpleLink™ MSP432P401R MCU LaunchPad Development Kit
- o Romi Red chassis kit with motors and wheels
- Motor driver and power distribution board includes TI DRV8838 motor driver
- QTR-8A Reflectance sensor array with 8 IR LED/phototransistor used as a proximity or reflectance sensor
- 6 Bump switches for obstacle detection
- Rechargeable batteries
- o Companion learning modules and full curriculum available at www.ti.com/rslk