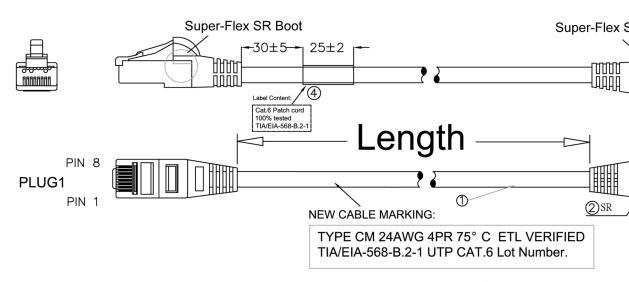

## **Category 6 Patch Leads**

Category 6 Patch Leads (SP\*?)

\* = Length

? = Colour

## WIRING: T568B

| PLUG1        | PLUG2                                  | COLOR      |
|--------------|----------------------------------------|------------|
| PIN1<br>PIN2 | —————————————————————————————————————— | •          |
|              | ——— PIN3 ————                          | ,          |
|              | ——— PIN4 ————                          |            |
| PIN5         | PIN5                                   | WHITE/BLUE |
| PIN6         | ——— PIN6 ————                          |            |
| PIN7         | ——— PIN7 ————                          | ,          |
| PIN8         | ——— PIN8 ————                          | BROWN      |

Note: 1.Wiring:T568B 2.Tolerance: Length<=1M,Tolerance<sup>+50</sup><sub>-0</sub>mm Length>1M&<=5M,Tolerance±5 Length>5M,Tolerance±100mm

| 4     |         | Label PAPER W |          | HITE |     |  |
|-------|---------|---------------|----------|------|-----|--|
|       | lı      | nsert2        | PC       |      |     |  |
| 3     | Insert1 |               | PC       |      |     |  |
|       | PLUG    |               | PC       | 8P80 |     |  |
| 2     | Ν       | IOLDING       | PVC      |      |     |  |
| 1     | (       | Cable         | PVC      | UTP  |     |  |
| NO.   | ١       | lame          | Material | S    |     |  |
| APPD. |         |               |          |      | P/  |  |
| CHKD. |         |               |          |      | FIL |  |
| DR.   |         |               |          |      | TIT |  |
|       |         |               |          |      |     |  |