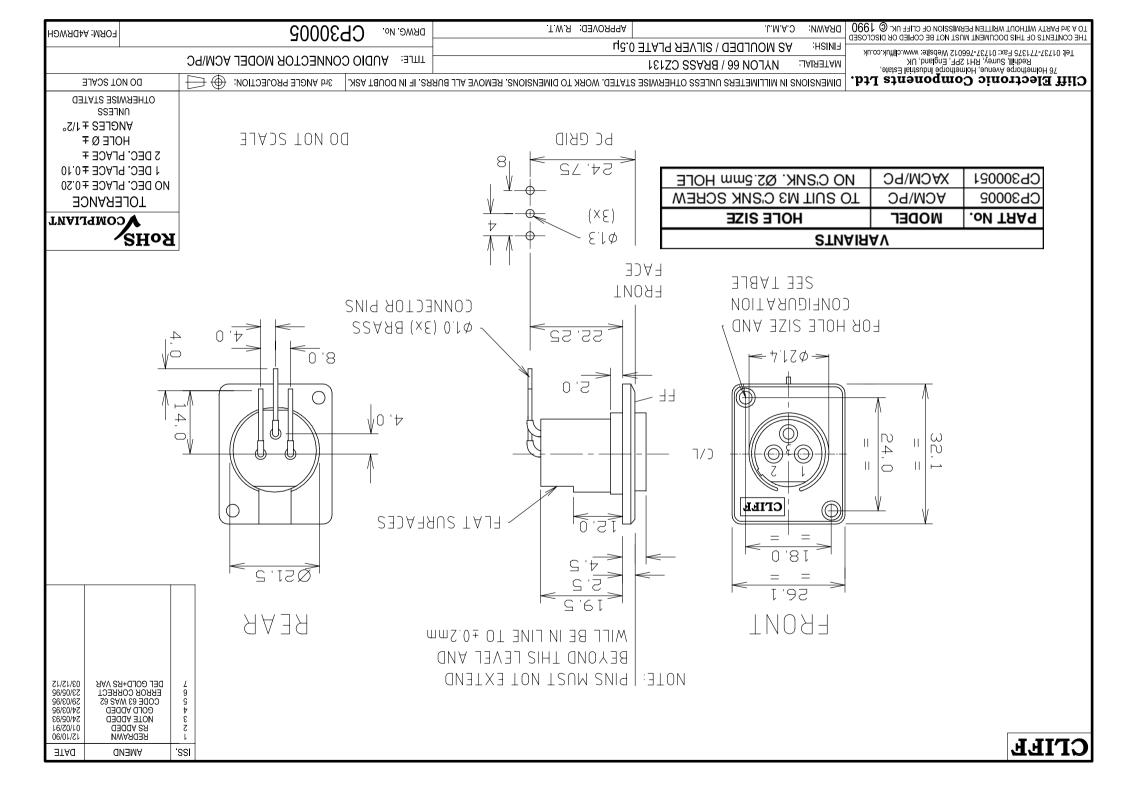

## **X-ON Electronics**

Largest Supplier of Electrical and Electronic Components

Click to view similar products for cliff manufacturer:

Other Similar products are found below:

SRP1 BLACK CL1423 CL1432 CL159825BA CL19192RB CL2160B TP/6 CS CL-SFE/1 FILTERS HFRP-01 S2/BBB (CL1220A)

CIH206011 CL14218 CP30117 CP30214M FM686813 CL11061 S1V/SBB CL11607 CL12345 CL1308G CL13106G CP22R CP30152

CP30211 CP303011X CL1406 CL15501A CL1572 CL681561 CP30173 CP30176 CP30178 CP30179 CP30180 CP30500C CP30202M3

FCR1295 FCR2065 FCR7360B FM686816 CIH29950 CP30225SM CP30170 CP30174 CIH684216 FW6190 CP30182 CP30184

CP30202M CIH3021 CP30208NMB CP30222SMB