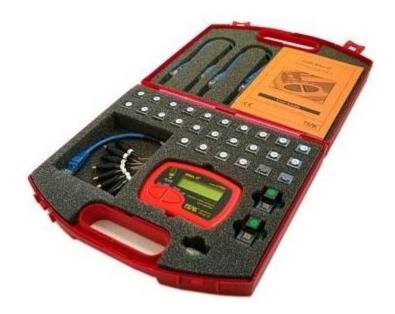

| MPN    | Description           |
|--------|-----------------------|
| UTP05E | Atlas IT Ultimate Set |

A very comprehensive set which includes the UTP05 cable analyser and many useful accessories.

## Items included:

- Atlas IT Instrument.
- 24 x Identified Terminators (sets A, B & C)
- 2 x Terminators (non-identified types).
- 2 x Peak RJ11-RJ45 Adapters.
- RJ45 to 8 x Gold Croc Adapter Set
- Fitted battery <u>and</u> spare battery.
- 4 x 250mm Patch cables for socket and patch panel testing.
- Comprehensive illustrated user guide.
- Padded carry case with extra space for accessories.