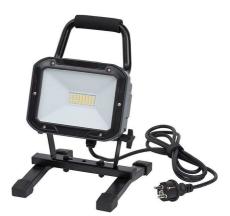

### Mobile SMD LED lamp ML DN 2806 S IP54 / ML DN 4006 S IP54 1173823 / 1173833

### **Characteristics**

- High-quality SMD LEDs from LG Innotek
- Casing made of aluminum pressure casting, surface coated.
- Stable frame.
- Carrying handle with foam grip
- On/Off switch for light on the back.
- Floodlight can be pivoted and locked in place steplessly.
- Front pane made of safety glass.