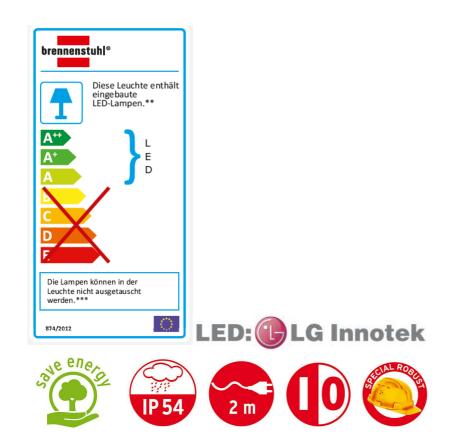

#### **Specifications**

- Type of protection: IP 54Energy efficiency class: A
- Supply voltage:
- Color temperature:
- LED service life:
- Radiation angle:
- Protection class:
- Connection cable:
- Dimensions:
- Weight:

220-240 V~ 50/60 Hz 5700 K 50,000 hrs approx. 110° I 2m H05RN-F3G1,0 215 x 215 x 325 mm approx. 1.85 kg