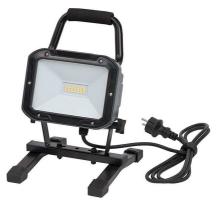

### Mobile SMD LED lamp ML DN 2806 S IP54 / ML DN 4006 S IP54 1173823 / 1173833

### **Characteristics**

- High-quality SMD LEDs from LG Innotek
- Casing made of aluminum pressure casting, surface coated.
- Stable frame.
- Carrying handle with foam grip
- On/Off switch for light on the back.
- Floodlight can be pivoted and locked in place steplessly.
- Front pane made of safety glass.