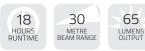

## **ATEX** ZONE O INTRINSICALLY SAFE PENLIGHT

- 55 IP67 MENS JTPUT DUST+WATER PROOF
- » 65 Lumen white CREE LED
- » ATEX Zone 0 gas compliant
- » Safety gas release valve to release hydrogen gases
- » Chemical and corrosion resistant
- » Durable rubberised head and body
- » Strong ABS housing with durable

REACH

- synthetic rubber coating
- » Convenient pocket clip
- » Safety locking battery compartment
- » Easy press switch ON/OFF operation
- » IP67 dust and waterproof
- » 1m submersible

BATTERY2 × 1.5v AAA Alkaline Batteries (not included)WEIGHT41g (without batteries)DIMENSION142 x 30 x 20mm