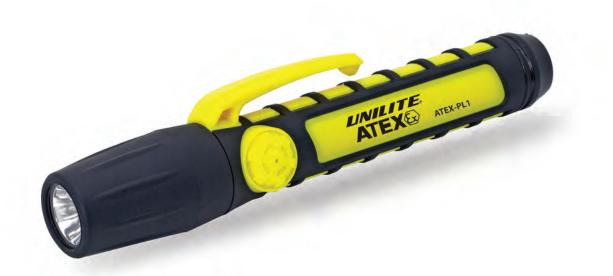

## **ATEX** ZONE O INTRINSICALLY SAFE PENLIGHT

- 55 IP67 MENS JTPUT DUST+WATER PROOF
- » 65 Lumen white CREE LED
- » ATEX Zone 0 gas compliant
- » Safety gas release valve to release hydrogen gases
- » Chemical and corrosion resistant
- » Durable rubberised head and body
- » Strong ABS housing with durable

REACH

- synthetic rubber coating
- » Convenient pocket clip
- » Safety locking battery compartment
- » Easy press switch ON/OFF operation
- » IP67 dust and waterproof
- » 1m submersible

BATTERY2 × 1.5v AAA Alkaline Batteries (not included)WEIGHT41g (without batteries)DIMENSION142 x 30 x 20mm