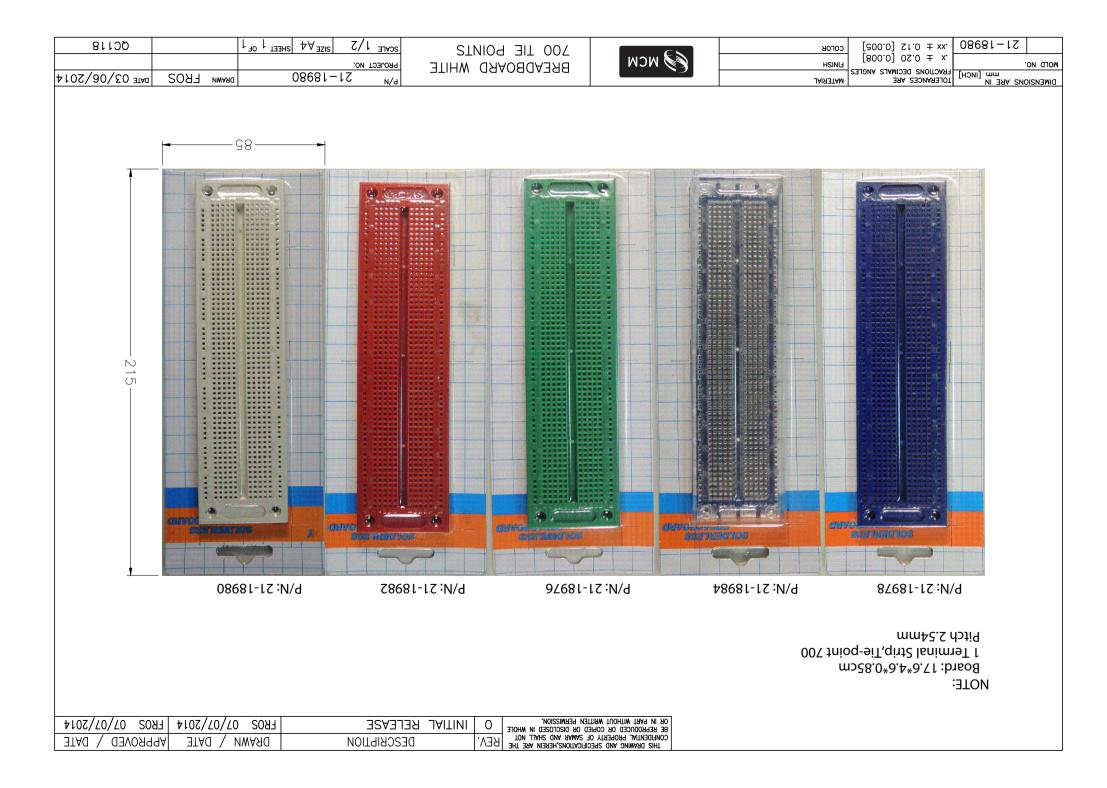

## **X-ON Electronics**

Largest Supplier of Electrical and Electronic Components

Click to view similar products for mcm manufacturer:

Other Similar products are found below :

 NWTBATCAPMB13
 27-505
 27-4200
 27-840
 28-5958
 50-10820
 28-1510
 27-5918
 27-5977
 24-12352
 287-14020
 28-6023
 35SPS-3
 28 

 6008
 21-4605
 21-4575
 21-19084
 21-12825
 27-570
 28-1525
 83-17604
 27-5833
 27-6020
 24-12345
 28-6017
 28-6032
 21-18966
 30-1530

 28-970
 27-560
 26-120
 CA68B
 24-12344
 28-6005
 24-13075
 PCM-2100-50
 21-18956
 28-6080
 24-5360
 24-1040
 27-5917
 28-6031

 HD15MM35N-100F
 28-975
 27-4270
 85-11102
 27-5940
 27-5949
 27-6112
 HD15MM35N-6F