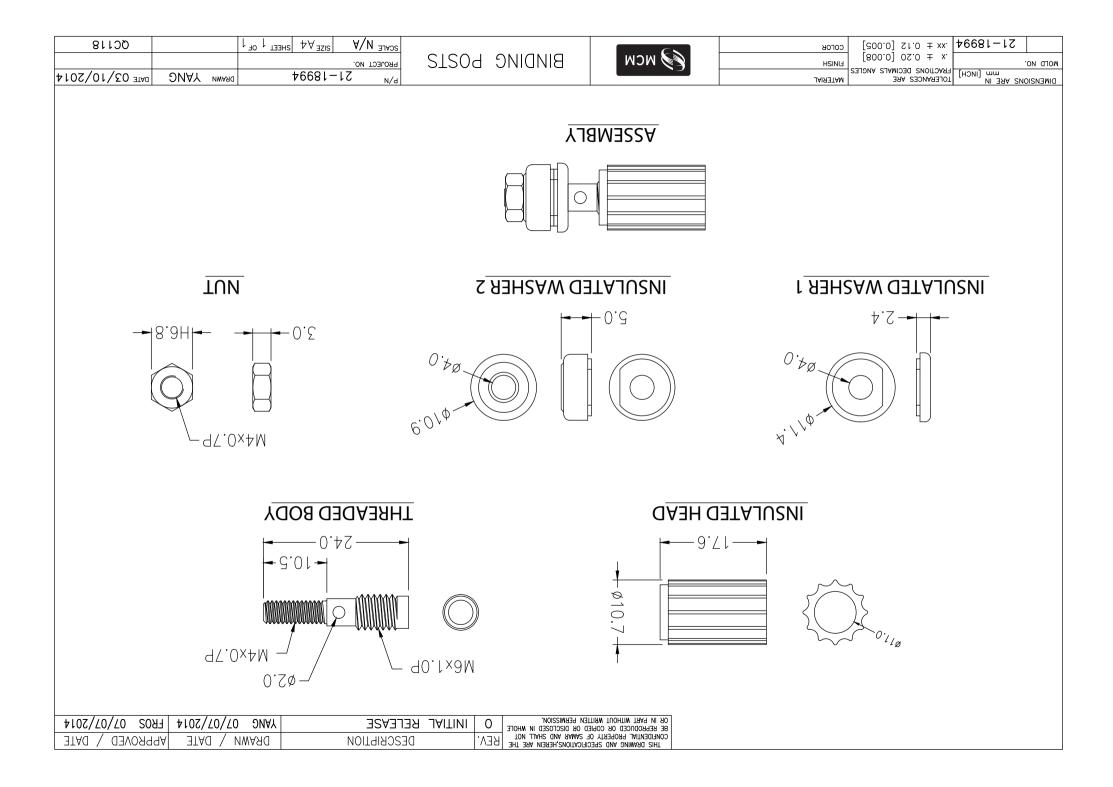

## **X-ON Electronics**

Largest Supplier of Electrical and Electronic Components

Click to view similar products for mcm manufacturer:

Other Similar products are found below :

 NWTBATCAPMB13
 27-505
 27-4200
 27-840
 28-5958
 50-10820
 28-1510
 27-5918
 27-5977
 24-12352
 287-14020
 28-6023
 35SPS-3
 28 

 6008
 21-4605
 21-4575
 21-19084
 21-12825
 27-570
 28-1525
 83-17604
 27-5833
 27-6020
 24-12345
 28-6017
 28-6032
 21-18966
 30-1530

 28-970
 27-560
 26-120
 CA68B
 24-12344
 28-6005
 24-13075
 PCM-2100-50
 21-18956
 28-6080
 24-5360
 24-1040
 27-5917
 28-6031

 HD15MM35N-100F
 28-975
 27-4270
 85-11102
 27-5940
 27-5949
 27-6112
 HD15MM35N-6F