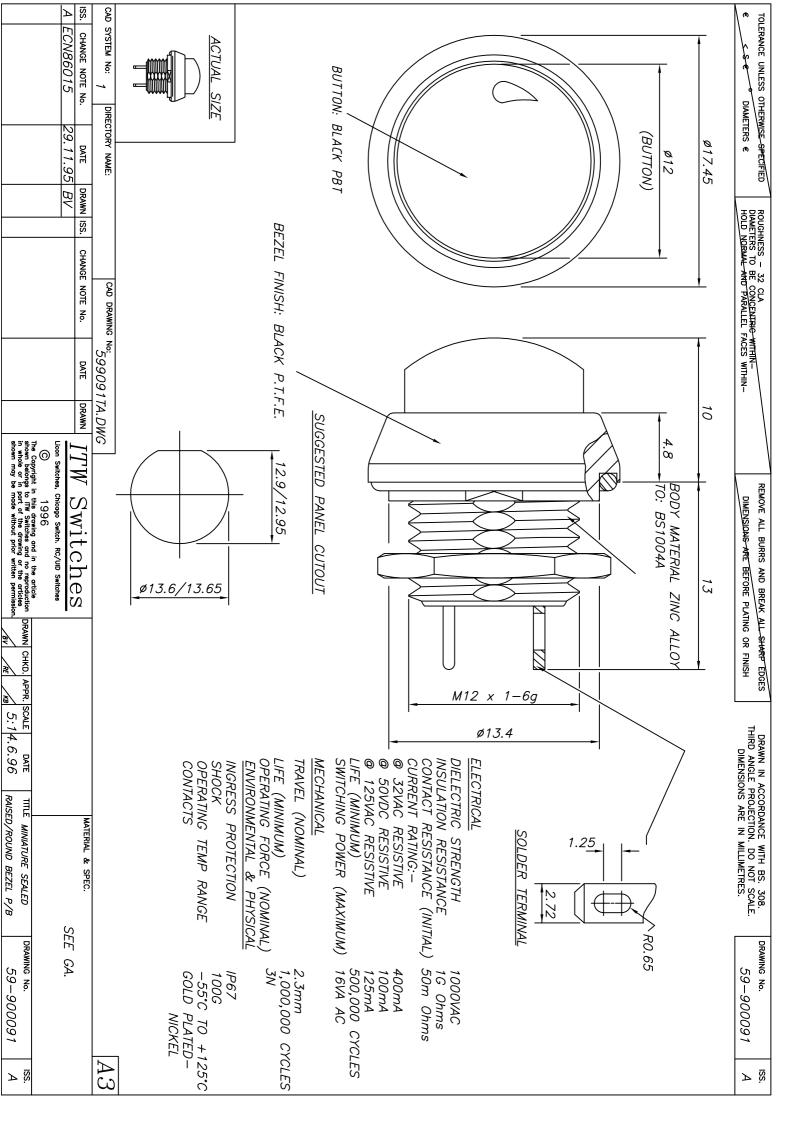

## **X-ON Electronics**

Largest Supplier of Electrical and Electronic Components

Click to view similar products for itw switches manufacturer:

Other Similar products are found below:

MP648-16(50) SDBS25PN 76-1024 48M-111B 76-959034 181541B MDJ15 DA15POLF 48M-111G 22-204 DC37PF DB25SNF DB25SF 76-9510/4044 49-59115 40-2-5 76-9513/4044G 76-9113/439088 SDAX15SNT SDD50PTD 59-900091 48M210N ES1020 SDB25PNTD DE9SNF DAC15P H48M-112B/4044 40-2-10 57-112R 76-9116/439088 76-9112/439088 DE9PF HDAX26SNT 48-1-RB-G-BK-B 48M112R H48M-112G/4044 57M110N H48M-212B/4044 H48M-212R/4044 57M-211B 49-59116 4959213 48M110N 4959113 1640401 76-9711/439088R 76-9440/439088B 48-1-RB-R-BK-B 76-1266 76-9450/439088R