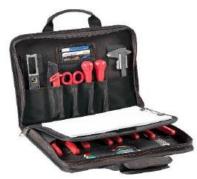

## Model Description: TOP 08 L

Contractor's tool and document bag with internal removable paper-notepad folder, tool pouches and external document pouch. Dim.: 420x300x60 mm