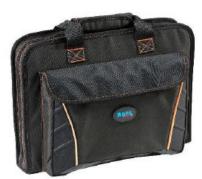

## TOP 08 L

The new range of Work Line tool bags is designed in Italy by GT Line and made exclusively for professionals looking for the most reliable companion to their heavy duty daily activity.

High-performance fabric made of 600D polyester, resistant to abrasions, scuffs and chemical agents. Refractive band for maximum visibility, complying with the most recent safety standards requirements.

## Model Description: TOP 08 L

Contractor's tool and document bag with internal removable paper-notepad folder, tool pouches and external document pouch. Dim.: 420x300x60 mm