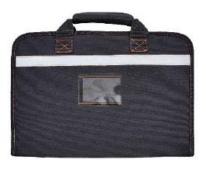

## Model Description: TOP 08 L

Contractor's tool and document bag with internal removable paper-notepad folder, tool pouches and external document pouch. Dim.: 420x300x60 mm