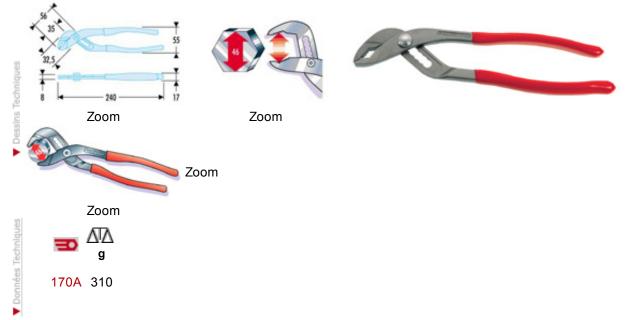

> ISO 8976, DIN ISO 8976, NF ISO 8976

- Joint designed for smooth adjustment.
- Sheathed spatula handle for user comfort.
- Capacity 46 mm.
- Self-gripping teeth.
- Safe finger clearance.