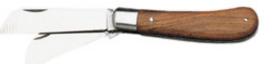

## 843

- Billhook 65 mm blade.
- Straight 80 mm blade.
- Wood handle.
- Closed length 100 mm.

843 83 g.