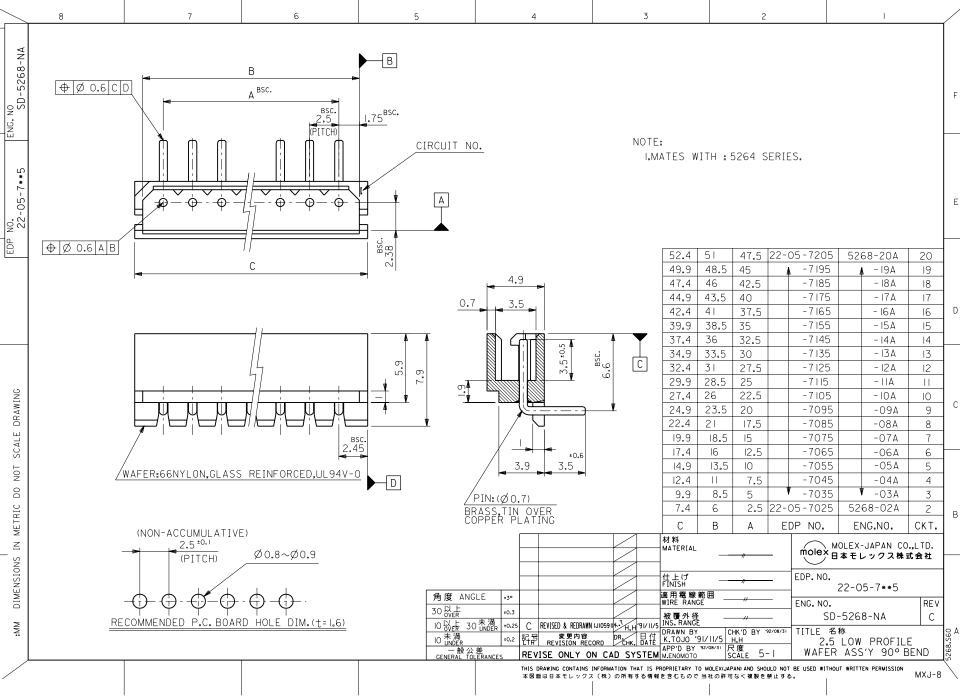

## **X-ON Electronics**

Largest Supplier of Electrical and Electronic Components

Click to view similar products for unbranded manufacturer:

Other Similar products are found below:

BL200H 396.357 AC-9 MODEL 1000 62845 MPT-251 20844 BP00001/36 ROLLS A1319 MA0510BIM-3PIN OL1000 JR9235-1M

BLUE HT-328 195.303 SB344 029-1039 F2 WATERPROOF CASE 24" CS-47 MA0410B1M 10HA084 26.514.5026.50 S2G JR9235
1.5M RED 029-0058 KLEIN TOOLS SCREWDRIVER 4-IN-1 JR9235-1M YELLOW JR9021-2M 029-1044 JR9235-0.5M YELLOW

199.370 WATERPROOF CASE 10.5" 029-0054 JR9235-0.5M BLUE JR9235-0.5M GREEN JR9235-0.5M RED WATERPROOF CASE 18"

JR9235-1M RED JR9235-1M BLACK JR8001/0.5M BLACK 029-1022 029-0057 15X24X24" SQUARE BIN LINERS, 200 PER BOX