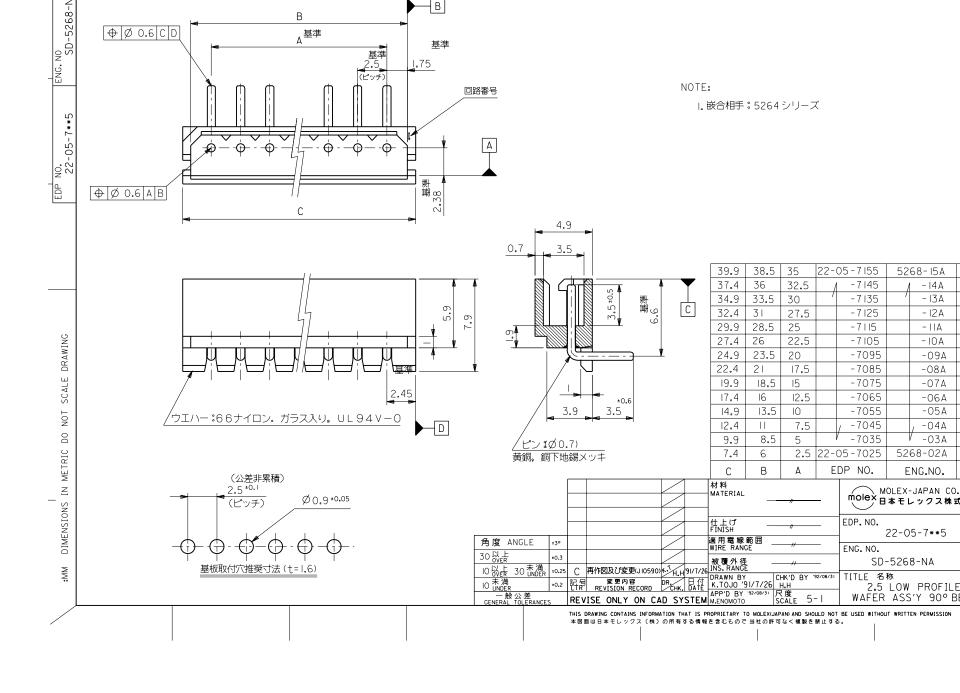

## **X-ON Electronics**

Largest Supplier of Electrical and Electronic Components

Click to view similar products for unbranded manufacturer:

Other Similar products are found below:

BL200H 396.357 AC-9 MODEL 1000 62845 MPT-251 20844 BP00001/36 ROLLS A1319 MA0510BIM-3PIN OL1000 JR9235-1M

BLUE HT-328 195.303 SB344 029-1039 F2 WATERPROOF CASE 24" CS-47 MA0410B1M 10HA084 26.514.5026.50 S2G JR9235
1.5M RED 029-0058 KLEIN TOOLS SCREWDRIVER 4-IN-1 JR9235-1M YELLOW JR9021-2M 029-1044 JR9235-0.5M YELLOW

199.370 WATERPROOF CASE 10.5" 029-0054 JR9235-0.5M BLUE JR9235-0.5M GREEN JR9235-0.5M RED WATERPROOF CASE 18"

JR9235-1M RED JR9235-1M BLACK JR8001/0.5M BLACK 029-1022 029-0057 15X24X24" SQUARE BIN LINERS, 200 PER BOX