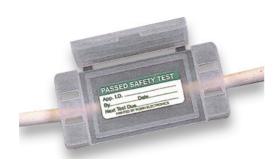

## **Snap-Tags**

BD ST1 BD ST2

Fast and convenient way of identifying cables particularly portable appliance testing details. The snaptags completely enclose the label enabling it to be kept in good condition until it is replaced. They also have the added benefit of being reusable.

Label Area: 42x26mm. Overall Dimensions: 75x35mm Sold in packs of 50.

BDST1 – lugged for use with 1.5mm2 cables with the facility for also securing with a cable tie

BDST2 – non lugged for fixing with cable ties