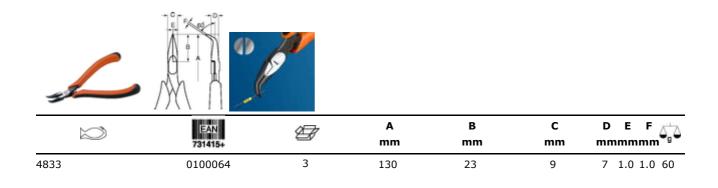

Snipe nose pliers, bent tip 60°, 4833

ISO: 5745
DIN: 5745
Material: high performance tool steel.
Finish: black oxidised.
Shape: numerically controlled machine grinding guarantees shape of tips, bent 60°.
Smooth jaws and equipped with return spring.
Application: to be used mainly within the fine mechanical, telecommunication and electronics field.