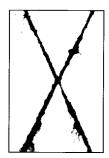

#### Proof of the Rust Not® metal protection superiority

THE SALT SPRAY CHAMBER TEST — An X was scratched into the paint film of each panel. The panels were then placed in a salt spray chamber and subjected to accelerated weather testing for 100 hours. This is comparable to being subjected to oneand-a-half-years of normal weather conditions.

Rust Not® colour-coat and Anti-Rust primers easily beat the competition. Proof that Rust Not rust resistance lasts three times longer.

To assure colour consistency, all Rust Not colours are computer matched

Available in extensive selection of colours

These identical steel panels were sprayed with one coat of Plasti-Kote Anti-Rust Primer and one coat of the leading competitive rust inhibiting primer. The competitive

product rusted and flaked.

Special Note: ASTM Standard Test Methods of salt spray were conducted by certified independent testing laboratories. Test results are available on request.

Hard-wearing spray paints suitable for interior and exterior use