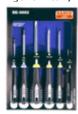

## Screwdriver sets, BE-9882 @rgo®

Set of 6 screwdrivers for slotted, Phillips® PH and Pozidriv® PZ head screws.

**Finish:** blade fine polished and bright chrome plated, entirely hardened, tip black oxidized. Permanent colour code on both ends of handle for easy identification of screw type.

Material: blade of VANADIUM-EXTRA.

Ergonomically developed 3-component handle of polypropylene and thermoplastic elastomere.

PZ2x100

450

BE-9882 1839284

BE-8020
0.5x3x60 mm

BE-8040
0.8x4x100 mm

BE-8150
1.0x5.5x100 mm

BE-8155
1.2x6.5x125 mm

BE-8810
PZ1x75
BE-8820