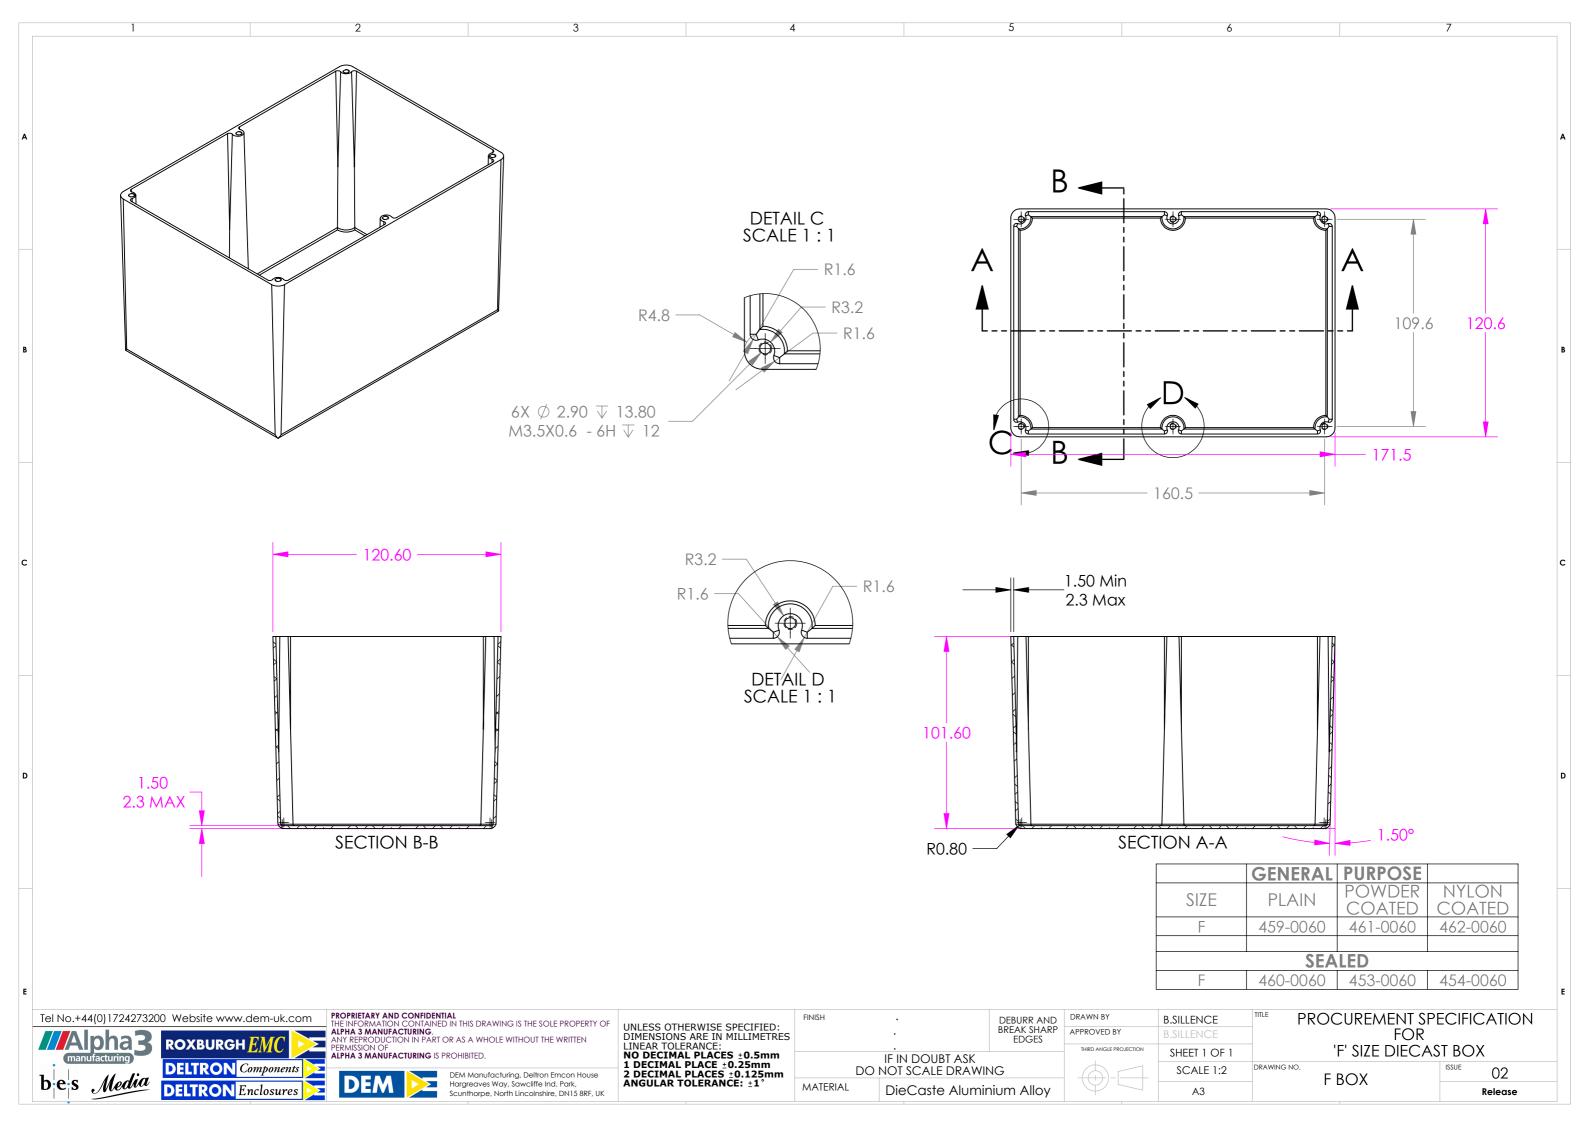

## **X-ON Electronics**

Largest Supplier of Electrical and Electronic Components

Click to view similar products for deltron manufacturer:

Other Similar products are found below:

610-0700 651-0800 342-0000 W127G 066541F 066542D W205C W106C 611-0700 717-0400 456-0020 460-0070 479-0020-5 486
121209-66 480-C010 490-170805E-68 459-0080 459-0140 590-0700 MDU14S 4MP2616 461-0030 461-0050 571-0400-01 480-C040

462-0020E 552-0600 WHT 4DR3522 487-261612E-66 486-261609-68 000-035-100 466-0050 356-0200 702-0500 711-0500 800-0400

487-261609E-66 487-221209E-68 462-0040A 461-0070 456-0030 461-0070E 490-040503A-68 486-S68-2616 4ELM6 483-0100 483-0030

480-0010 466-0150 456-0120