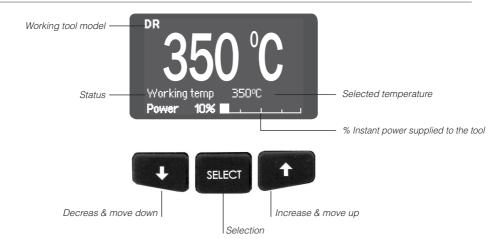

# 1 TOOL CONTROL UNIT

Quick start Guide English

#### **CONTAINS**



#### **INSTALLATION / I.E.CONNEXION**



Connectable tools: T210, T245, PA, HT, AP, DR and DS.

Connectable modules: MS, MV and MN.

### **HEAT MANAGEMENT**

The JBC stations intelligently manages the tool temperature:

Work status: When the tool is out of the stand, the working temperature is 350° C.

**Sleep status:** When the tool is on the stand, the temperature is being lowered to 220° C.

**Hibernation status:** During larger periods of inactivity i.e 30 minutes, the tool's power is being cut off and it cools down to room temperature.



The advantages of this heat management is the lifespan increase which ensure low cost of ownership.



#### WORKING



#### **SETTINGS**



#### THECNICAL SPECIFICATIONS

- Temperature selection from 90 to 450°C (±5%).
- Power: 75W
- Safety transformer, mains separator and double isolation, with integrated temperature protection fuse.
- DI-2A 230V control unit. Input: 230V 50Hz. Output: 24V.
- DI-1A 120V control unit. Input: 100V 60Hz. Output: 24V.
- Total weight of unit: 2 Kg.
- Complies with CE standards on electrical safety, electromagnetic compatibility and ESD protected housing "skin effect".
- RoHS compliant.
- Equipotential connector and the tool tip are connected to station mains ground supply for ESD protection.



This product should be thrown in the garbage.



#### **FNGLISH / WARRANTY**

The JBC 2 years warranty, guarantees this equipment against all manufacturing defects, covering the repla