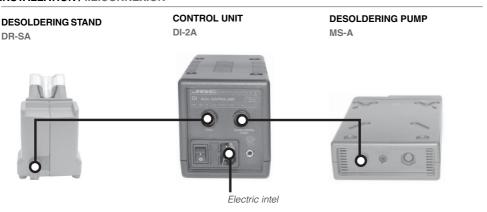

#### **INSTALLATION / I.E.CONNEXION**

Connectable tools: T210, T245, PA, HT, AP, DR and DS.

Connectable modules: MS, MV and MN.