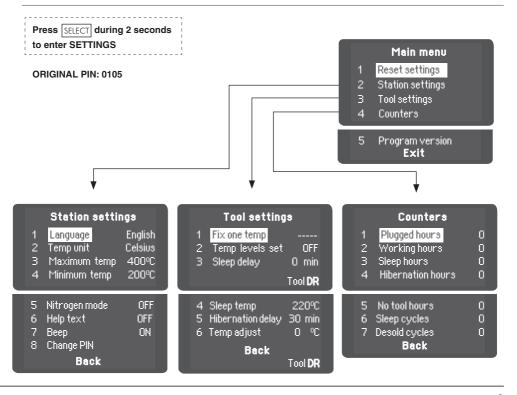

# 1 TOOL CONTROL UNIT

Quick start Guide English

#### **CONTAINS**



#### **INSTALLATION / I.E.CONNEXION**



Connectable tools: T210, T245, PA, HT, AP, DR and DS.

Connectable modules: MS, MV and MN.

### **HEAT MANAGEMENT**

The JBC stations intelligently manages the tool temperature:

Work status: When the tool is out of the stand, the working temperature is 350° C.

**Sleep status:** When the tool is on the stand, the temperature is being lowered to 220° C.

**Hibernation status:** During larger periods of inactivity i.e 30 minutes, the tool's power is being cut off and it cools down to room temperature.



The advantages of this heat management is the lifespan increase which ensure low cost of ownership.



#### WORKING



#### **SETTINGS**



#### THECNICAL SPECIFICATIONS

- Temperature selection from 90 to 450°C (±5%).
- Power: 75W
- Safety transformer, mains separator and double isolation, with integrated temperature protection fuse.
- DI-2A 230V control unit. Input: 230V 50Hz. Output: 24V.
- DI-1A 120V control unit. Input: 100V 60Hz. Output: 24V.
- Total weight of unit: 2 Kg.
- Complies with CE standards on electrical safety, electromagnetic compatibility and ESD protected housing "skin effect".
- RoHS compliant.
- Equipotential connector and the tool tip are connected to station mains ground supply for ESD protection.



This product should be thrown in the garbage.



#### **FNGLISH / WARRANTY**

The JBC 2 years warranty, guarantees this equipment against all manufacturing defects, covering the replacement of defective p