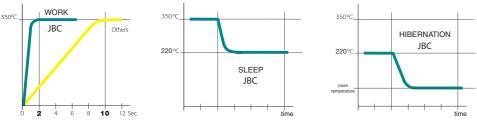

### **HEAT MANAGEMENT**

The JBC stations intelligently manages the tool temperature:

Work status: When the tool is out of the stand, the working temperature is 350° C.

**Sleep status:** When the tool is on the stand, the temperature is being lowered to 220° C.

**Hibernation status:** During larger periods of inactivity i.e 30 minutes, the tool's power is being cut off and it cools down to room temperature.

The advantages of this heat management is the lifespan increase which ensure low cost of ownership.