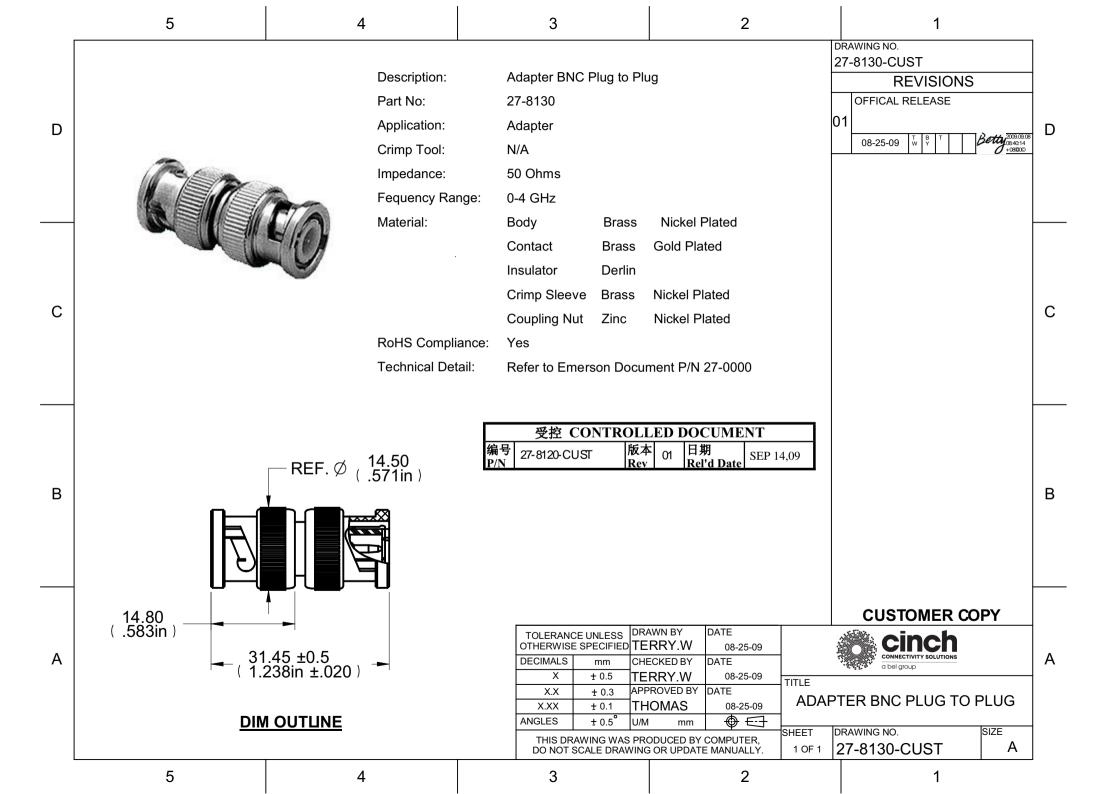

## **X-ON Electronics**

Largest Supplier of Electrical and Electronic Components

Click to view similar products for RF Adapters - In Series category:

Click to view products by Bel Fuse manufacturer:

Other Similar products are found below:

5919-1503-000 5919-9503-000 651A505 7122-1502-000 9030-9523-502 932A505 PN2C A0407000 R114703000 R114703000W
R114753000 R125704000 R127871001 R141704000W R141710000W R141723161 R141730000 R141770000 R142704000W
R142720700 R143730700 R143770000 R161703000W R161730000W R161730000W R161753000W R161791530W
R176770000 R201705000 R222705200 R222M40010W R222M40050 R223703020 R223703080 R316754000 AD78TL HRM-513S
1996352-2 2157155-1 2101130-1 R114704000W R114720000W R125705000 R125705001 R125705701 R125771000 R125791501W
R127703001 R127704001