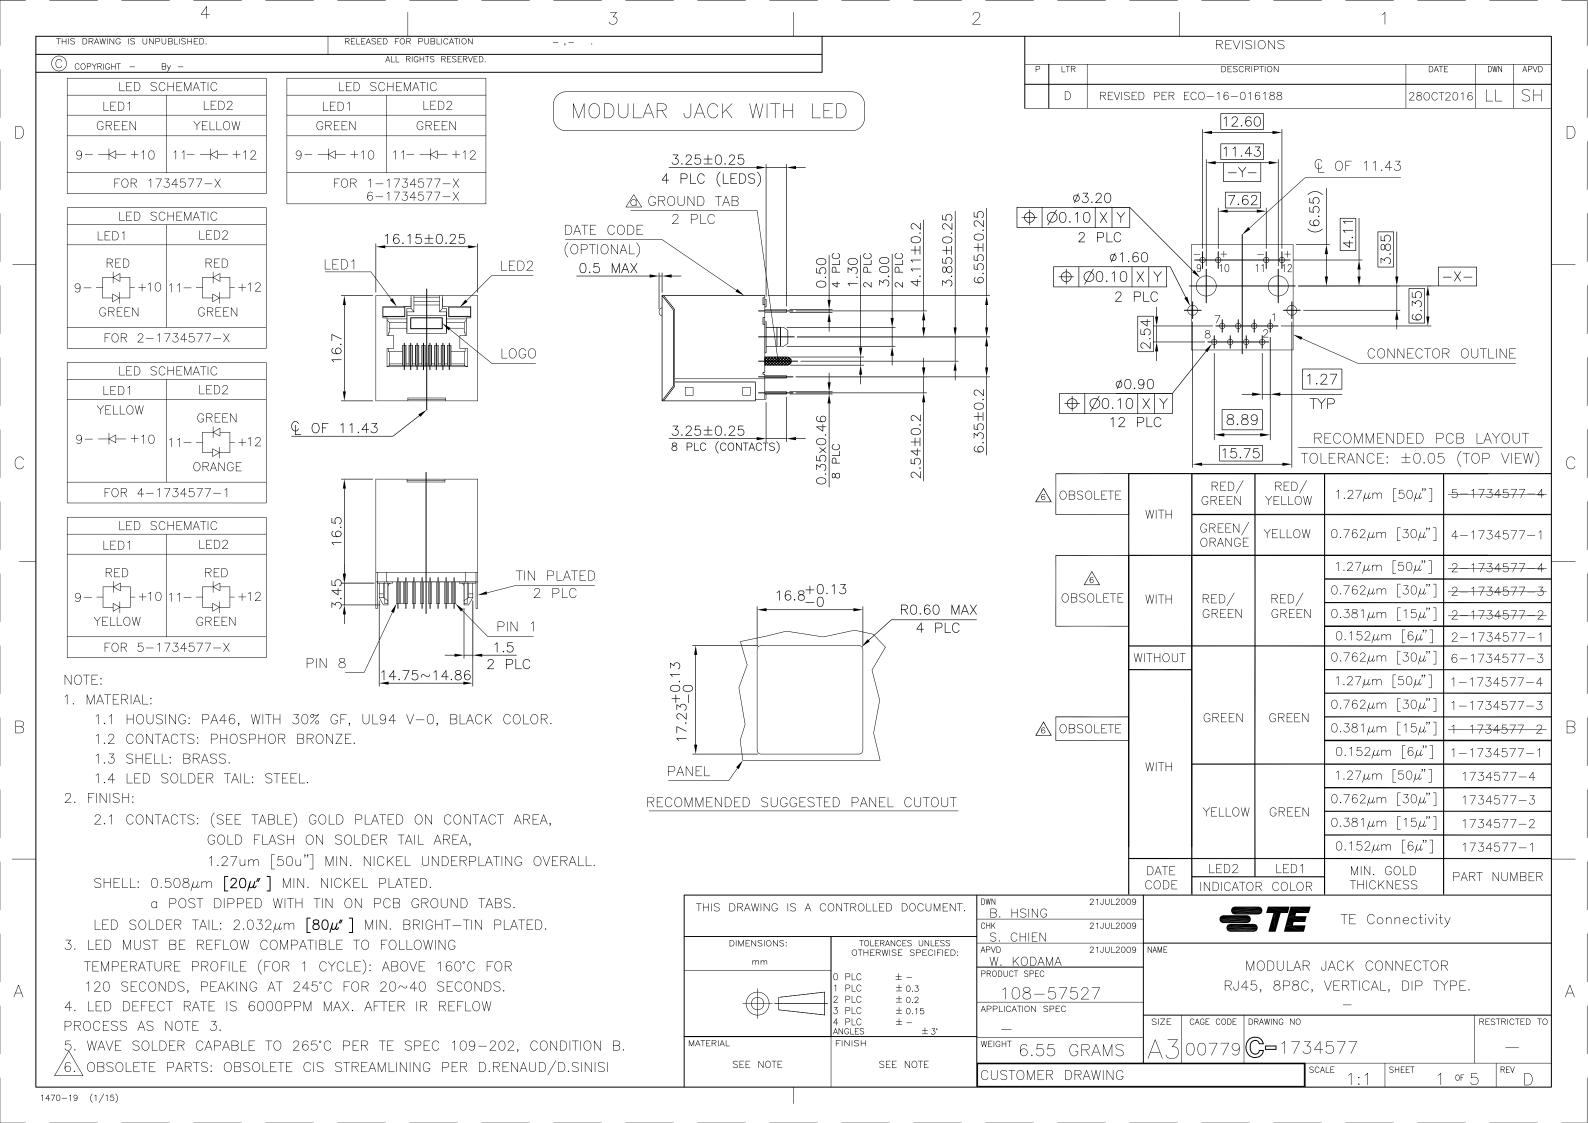

## **X-ON Electronics**

Largest Supplier of Electrical and Electronic Components

Click to view similar products for Modular Connectors / Ethernet Connectors category:

Click to view products by TE Connectivity manufacturer:

Other Similar products are found below:

RJE231881317T MP1010RX-1000 MP44RX-1000 GAX-3-66 GAX-8-62 93606-0253 GD-A-44 GDCX-PA-66-50 GDCX-PN-64 GDCX-PN-66 GDCX-PN-66-50 GDLX-A-66 GDLX-A-88 GDLX-N-66 GDLX-S-88K GDTX-S-88-50 GDX-PA-1010 GLX-N-1010M-BLK GLX-N-44M GLX-S-88M-BLK GMX-N-1010 GMX-S-1010 GMX-S-66 GMX-SMT2-N-1010 GMX-SMT2-N-64-50 GMX-SMT2-S6-88 GMX-SMT4-N-88 GPX-2-64 GRT1-BT1-5 GSGX-N-2-88 GSX-NS2-88-3.05 GSX-NS2-88-3.05-50 GSX-NS-88-3.05-30 GSX-NS-88-3.05-30 GSX-NS-88-3.05-50 GSX-NS-88-3.05-30 GSX-NS-88-3.05-