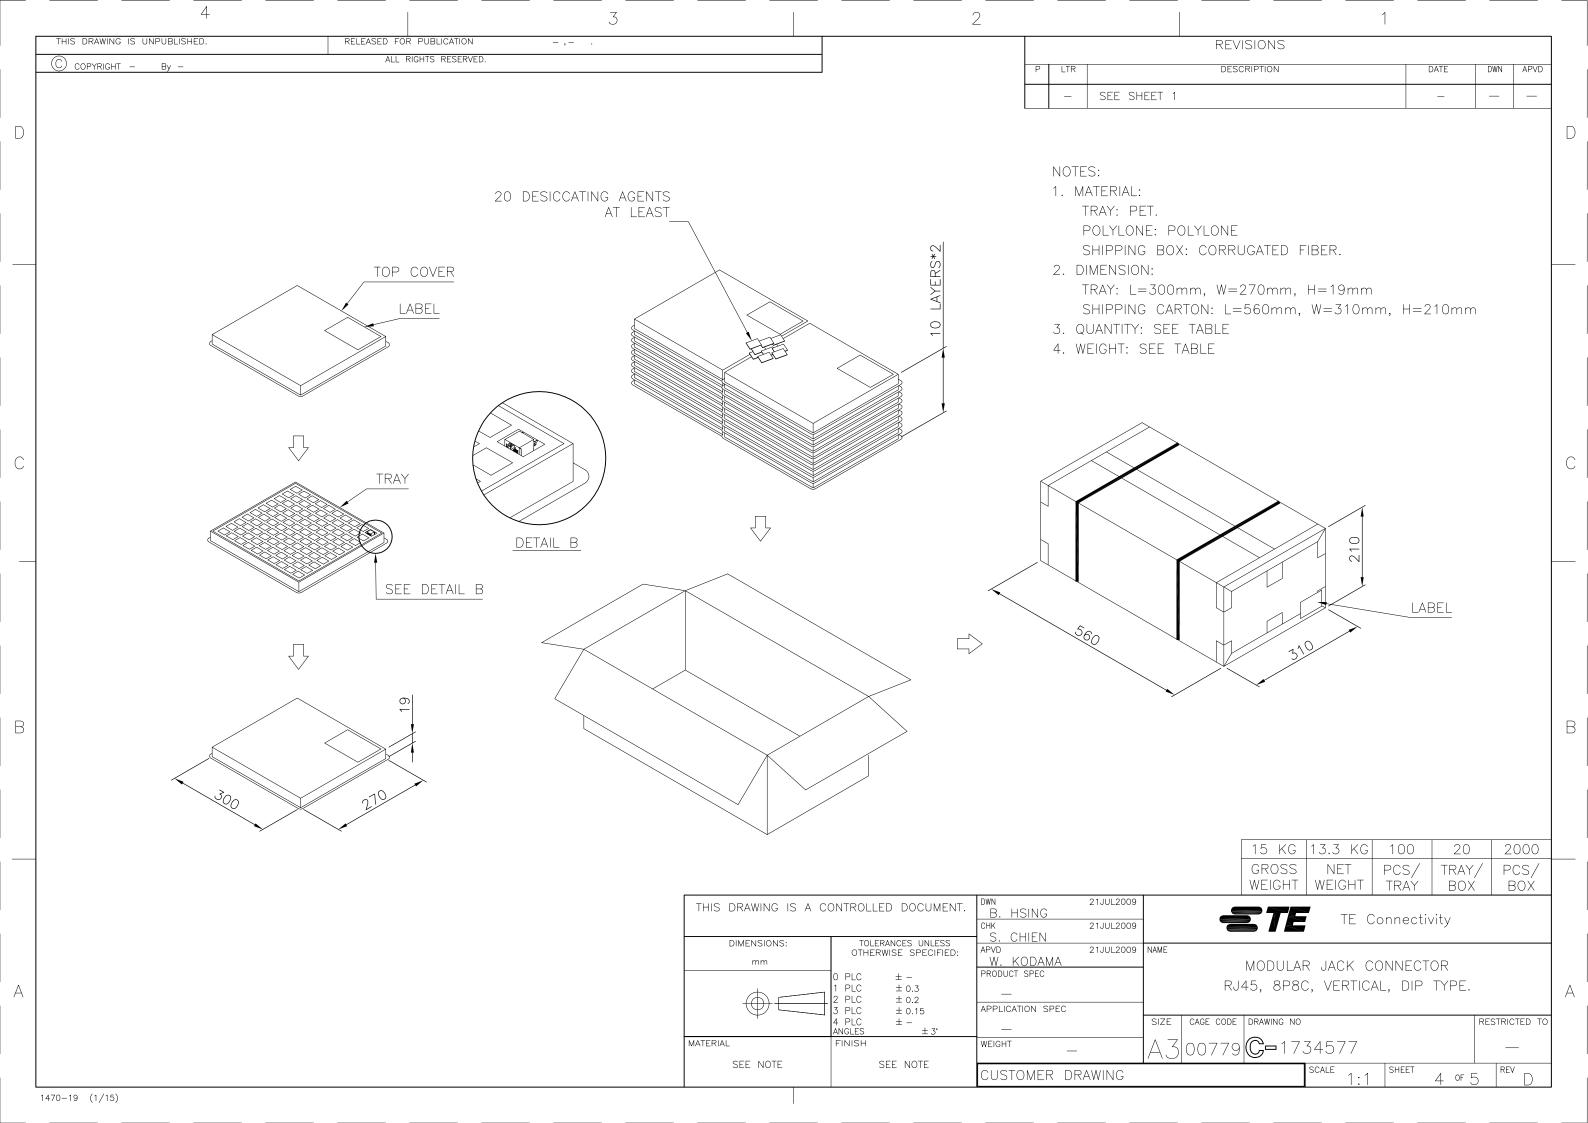

## **X-ON Electronics**

Largest Supplier of Electrical and Electronic Components

Click to view similar products for Modular Connectors / Ethernet Connectors category:

Click to view products by TE Connectivity manufacturer:

Other Similar products are found below:

RJE231881317T MP1010RX-1000 MP44RX-1000 GAX-3-66 GAX-8-62 93606-0253 GD-A-44 GDCX-PA-66-50 GDCX-PN-64 GDCX-PN-66 GDCX-PN-66-50 GDLX-A-66 GDLX-A-88 GDLX-N-66 GDLX-S-88K GDTX-S-88-50 GDX-PA-1010 GLX-N-1010M-BLK GLX-N-44M GLX-S-88M-BLK GMX-N-1010 GMX-S-1010 GMX-S-66 GMX-SMT2-N-1010 GMX-SMT2-N-64-50 GMX-SMT2-S6-88 GMX-SMT4-N-88 GPX-2-64 GRT1-BT1-5 GSGX-N-2-88 GSX-NS2-88-3.05 GSX-NS2-88-3.05-50 GSX-NS-88-3.05-30 GSX-NS-88-3.05-30 GSX-NS-88-3.05-50 GSX-NS-88-3.05-30 GSX-NS-88-3.05-