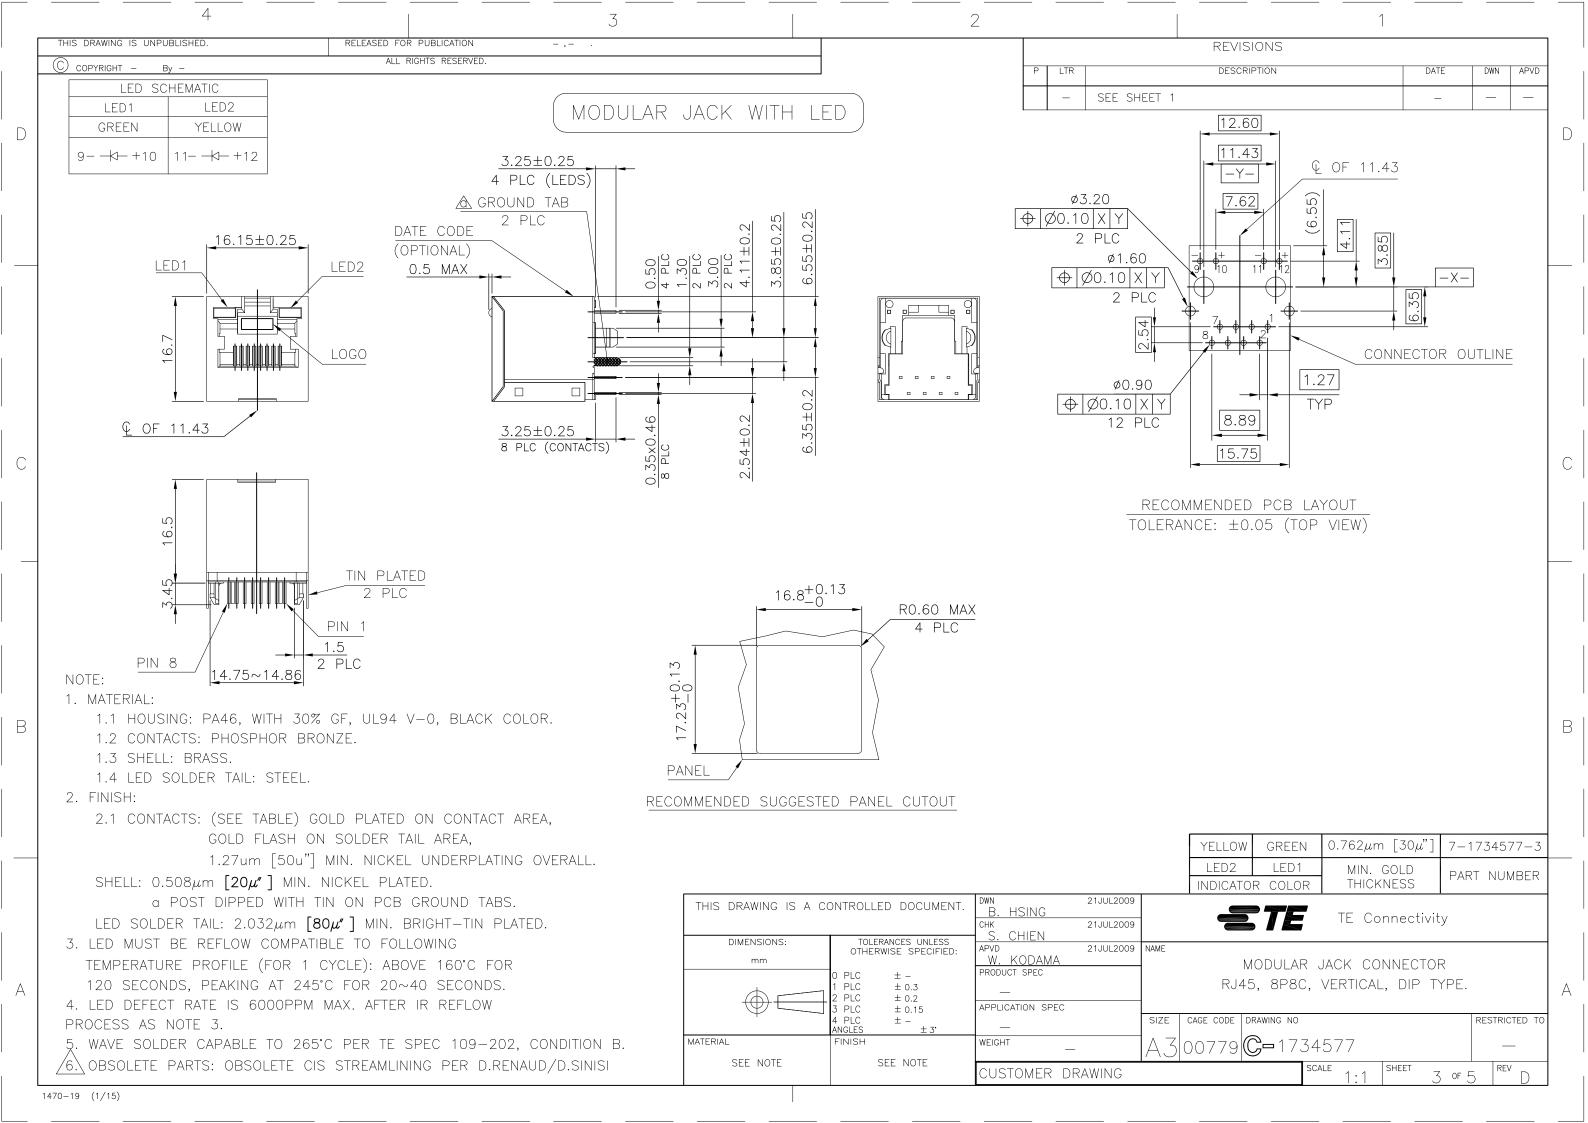

## **X-ON Electronics**

Largest Supplier of Electrical and Electronic Components

Click to view similar products for Modular Connectors / Ethernet Connectors category:

Click to view products by TE Connectivity manufacturer:

Other Similar products are found below:

RJE231881317T MP1010RX-1000 MP44RX-1000 GAX-3-66 GAX-8-62 93606-0253 GD-A-44 GDCX-PA-66-50 GDCX-PN-64 GDCX-PN-66 GDCX-PN-66-50 GDLX-A-66 GDLX-A-88 GDLX-N-66 GDLX-S-88K GDTX-S-88-50 GDX-PA-1010 GLX-N-1010M-BLK GLX-N-44M GLX-S-88M-BLK GMX-N-1010 GMX-S-1010 GMX-S-66 GMX-SMT2-N-1010 GMX-SMT2-N-64-50 GMX-SMT2-S6-88 GMX-SMT4-N-88 GPX-2-64 GRT1-BT1-5 GSGX-N-2-88 GSX-NS2-88-3.05 GSX-NS2-88-3.05-50 GSX-NS-88-3.05-30 GSX-NS-88-3.05-30 GSX-NS-88-3.05-50 GSX-NS-88-3.05-30 GSX-NS-88-3.05-