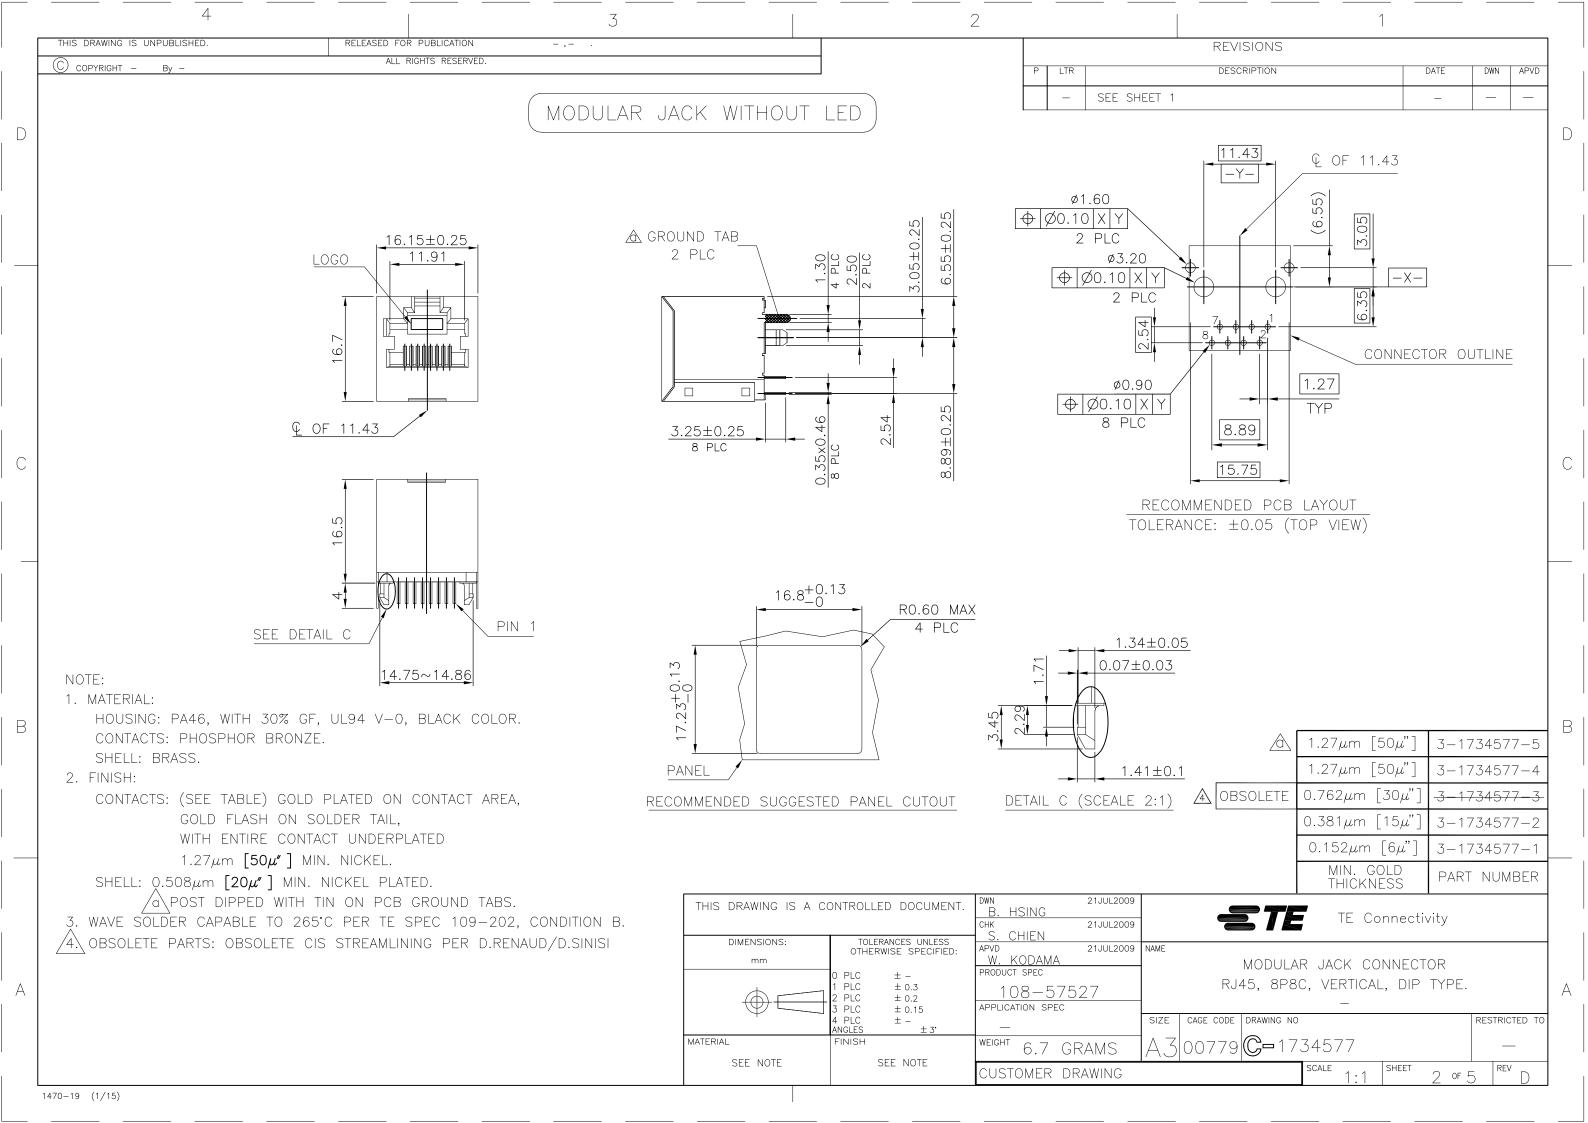

## **X-ON Electronics**

Largest Supplier of Electrical and Electronic Components

Click to view similar products for Modular Connectors / Ethernet Connectors category:

Click to view products by TE Connectivity manufacturer:

Other Similar products are found below:

RJE231881317T MP1010RX-1000 MP44RX-1000 GAX-3-66 GAX-8-62 93606-0253 GD-A-44 GDCX-PA-66-50 GDCX-PN-64 GDCX-PN-66 GDCX-PN-66-50 GDLX-A-66 GDLX-A-88 GDLX-N-66 GDLX-S-88K GDTX-S-88-50 GDX-PA-1010 GLX-N-1010M-BLK GLX-N-44M GLX-S-88M-BLK GMX-N-1010 GMX-S-1010 GMX-S-66 GMX-SMT2-N-1010 GMX-SMT2-N-64-50 GMX-SMT2-S6-88 GMX-SMT4-N-88 GPX-2-64 GRT1-BT1-5 GSGX-N-2-88 GSX-NS2-88-3.05 GSX-NS2-88-3.05-50 GSX-NS-88-3.05-30 GSX-NS-88-3.05-30 GSX-NS-88-3.05-50 GSX-NS-88-3.05-30 GSX-NS-88-3.05-