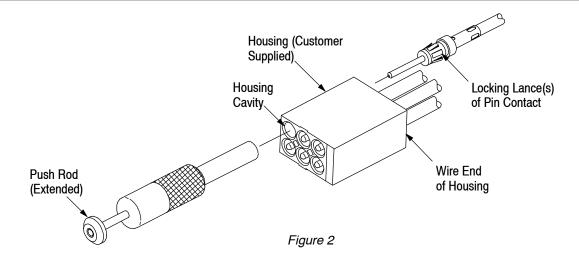

## 3. EXTRACTION PROCEDURE (See Figure 2)

1. Align the sleeve of the tool with the contact to be removed.

- 2. Holding the handle, insert the sleeve into the housing cavity until the sleeve bottoms. Allow the push rod to slide out of the handle.
- 3. While holding the sleeve in position, depress the push rod button. The contact will emerge from the wire end of the housing as the button is depressed; then pull contact free from housing.

If contact is not easily removed, carefully repeat the extraction procedure.