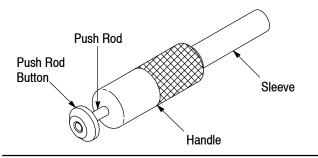

Figure 1

## 1. INTRODUCTION (See Figure 1)

High Current Extraction Tools 679916–1, 679917–1, and 679918–1 are designed to remove High Current Pin and Socket Contacts 193837–[] and 193673–[] from their housings. Read these instructions thoroughly before using the tool.

### 2. DESCRIPTION

The extraction tool consists of a push rod button, push rod, handle, and sleeve. The sleeve is inserted into the mating face of the housing, depressing the locking lances of the crimped contact and allowing the contact to be extracted from the wire end of the housing.