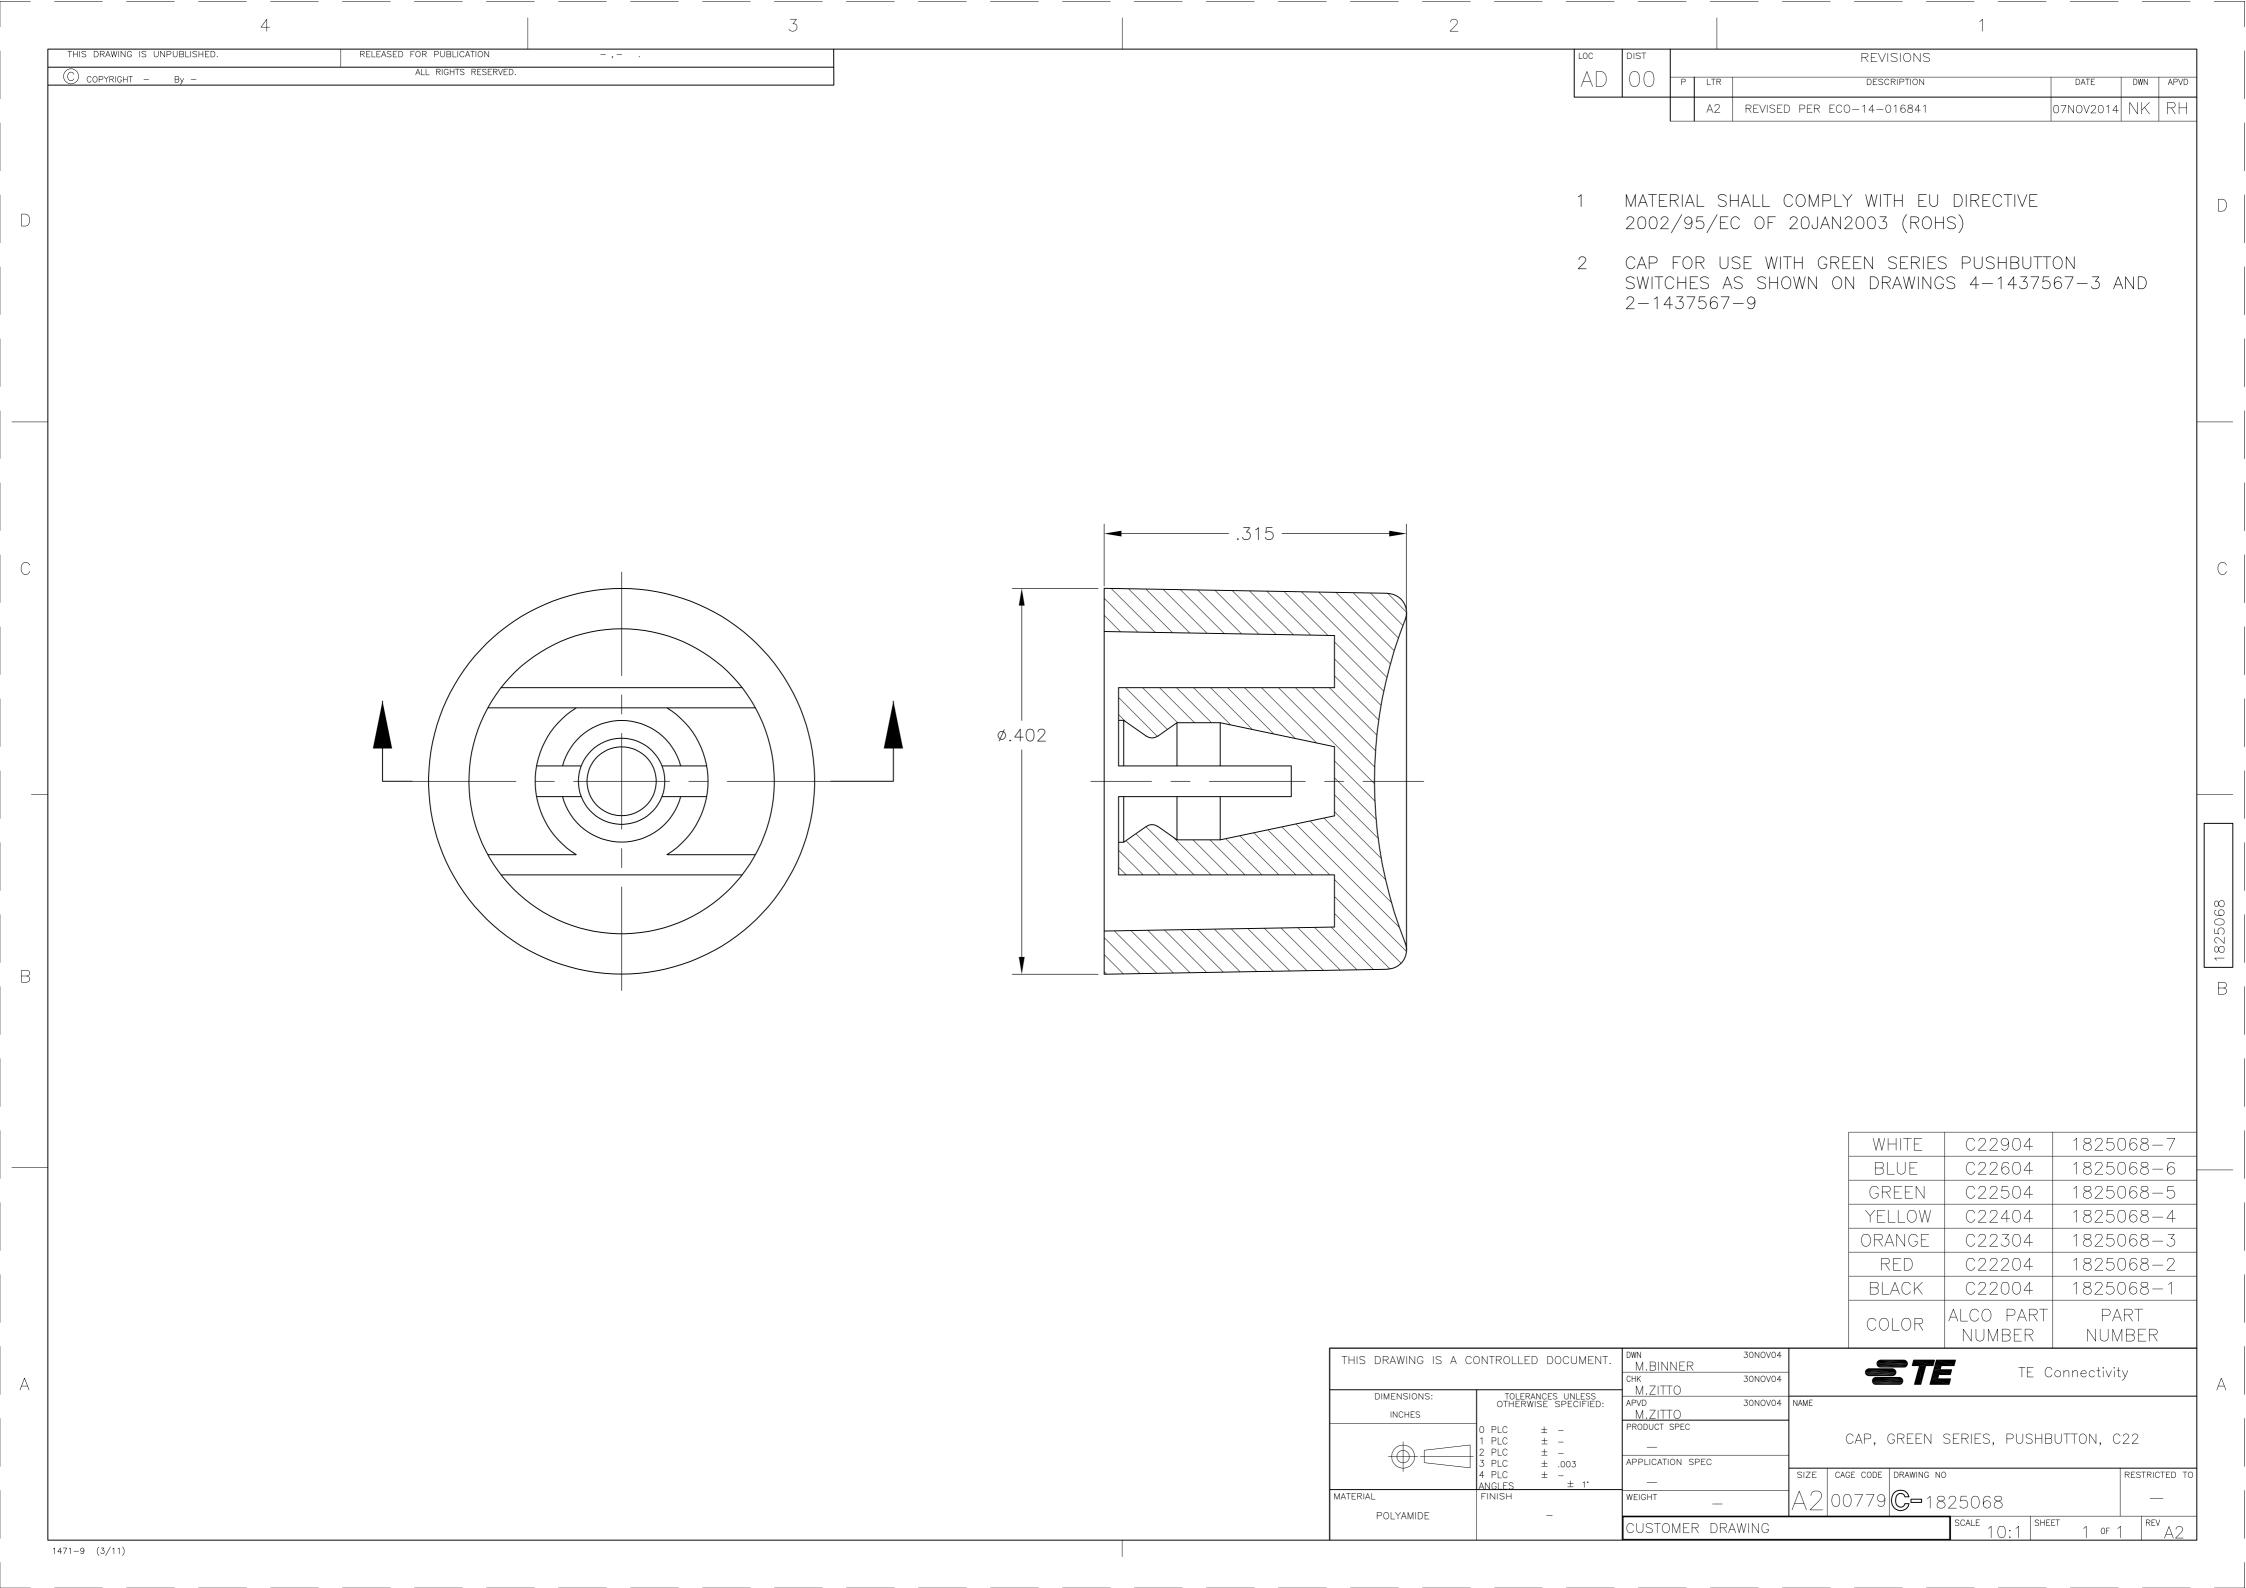

## **X-ON Electronics**

Largest Supplier of Electrical and Electronic Components

Click to view similar products for Switch Bezels / Switch Caps category:

Click to view products by TE Connectivity manufacturer:

Other Similar products are found below:

896805000 LW1A-B2-R LW2A-B1-G LW2A-B1-S 61-9221.0 61-9221.9 61-9593.0 61-9593.2 61-9600.1 704.604.4 704-6089 704-6097
76 760203000 760503000 766601000 MG12KB MH11 MH13 MH16 MHU31 800C2BLK MJ621 MJ623 MJ626 MJ627 908-1634 92343.200 92-343.400 95804.920 95CAP-001 95CAP-010 95CAP-112 11-932.7 99-920.8 A0162J A0163D 11-931.2 11-932.5 11-937
A16ZT-5011B 121160200 AT496H AW-RF8 161006 1631032 1631034 1631040 1802169 1825068-6