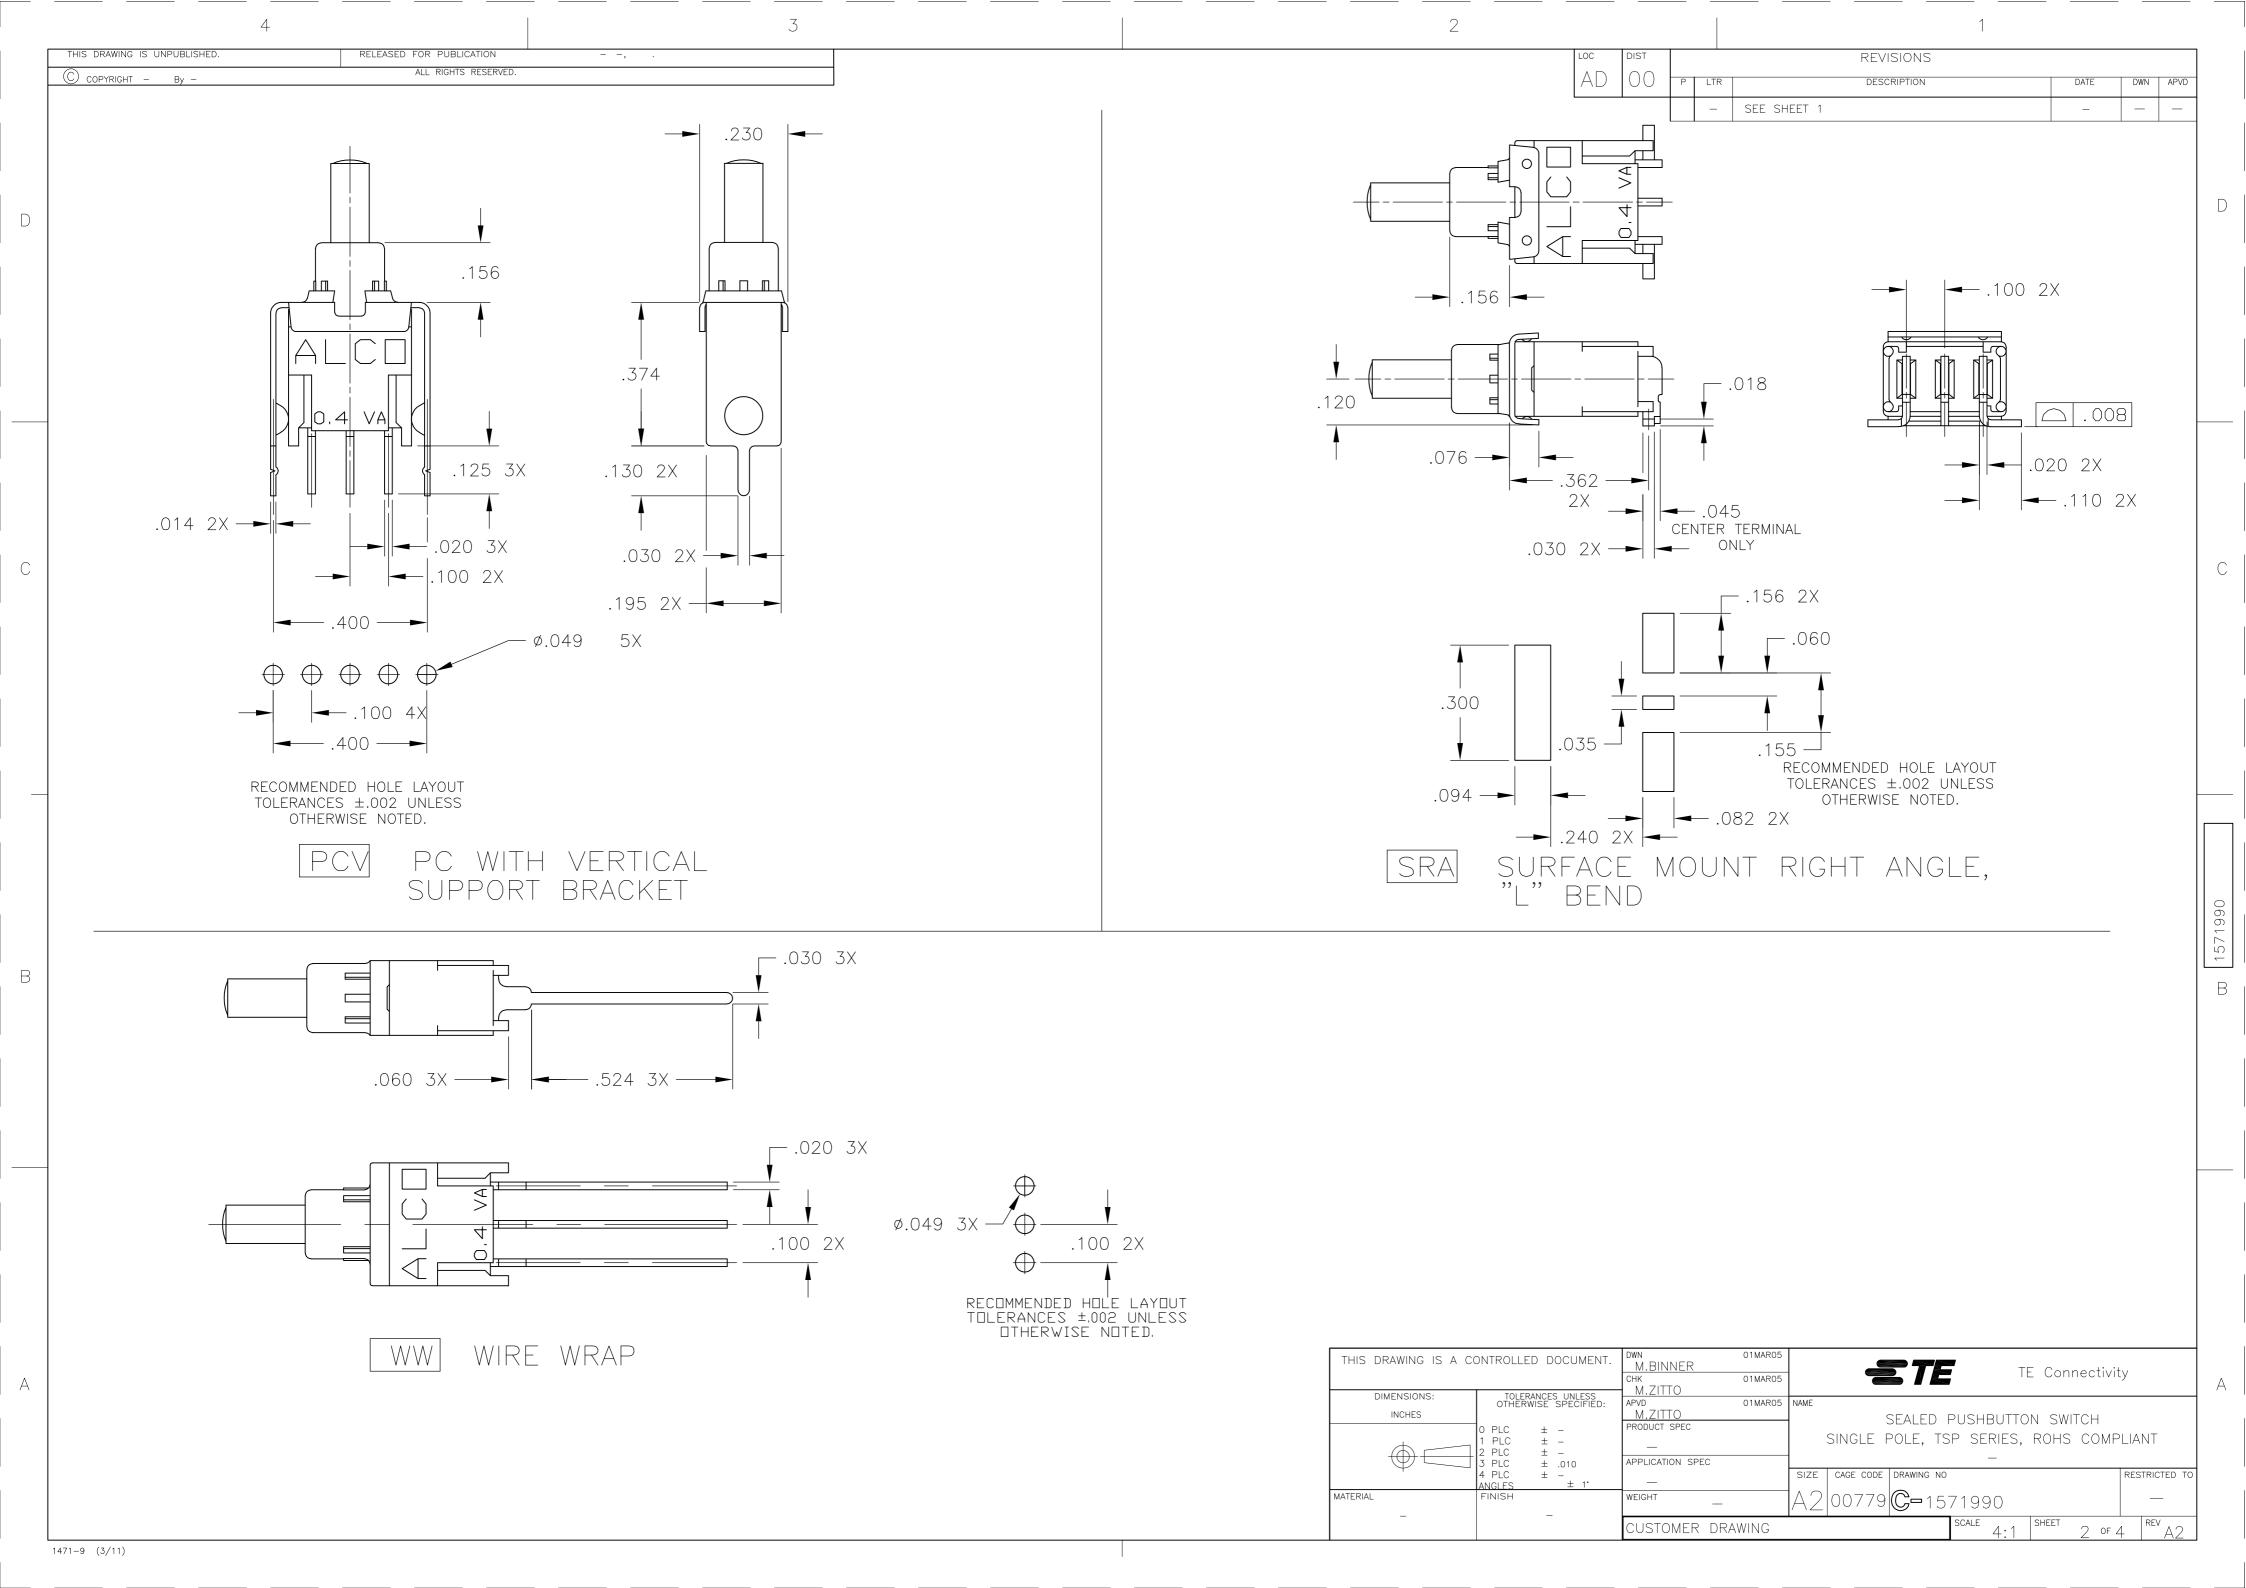

## **X-ON Electronics**

Largest Supplier of Electrical and Electronic Components

Click to view similar products for Slide Switches category:

Click to view products by TE Connectivity manufacturer:

Other Similar products are found below:

6-1437581-1 M43R MHS123K15D MHSS1104A MMD GH49S010001 GH49WW00001 1437576-8 EPS1PC1 1825074-1 1825160-3

1825167-2 25139NLDB 25436NLDB 25449NAH 25536NA L101011ML04B SLB1240R45 SLSA12004 1825078-1 1825080-4 1825081-1

1825269-1 1825270-2 STS141RA04 T2215BEN506 GF-124-0204 GH46P000001 GH46W000001 GH49P010001 25339NA 25436NLDH

CST91246FK TG36P000000 TG36P000050 47227LFE 49331L MHSS1105A 50208L HW4S-5LF22N3 L202091MS02Q 4-1437581-7

X2225CR-437W 48BFSP3M2QT 49329L 1101M1S3ZB8E2 1-1437581-1 EG1218REDACTUATOR TG39W000000 1825075-1