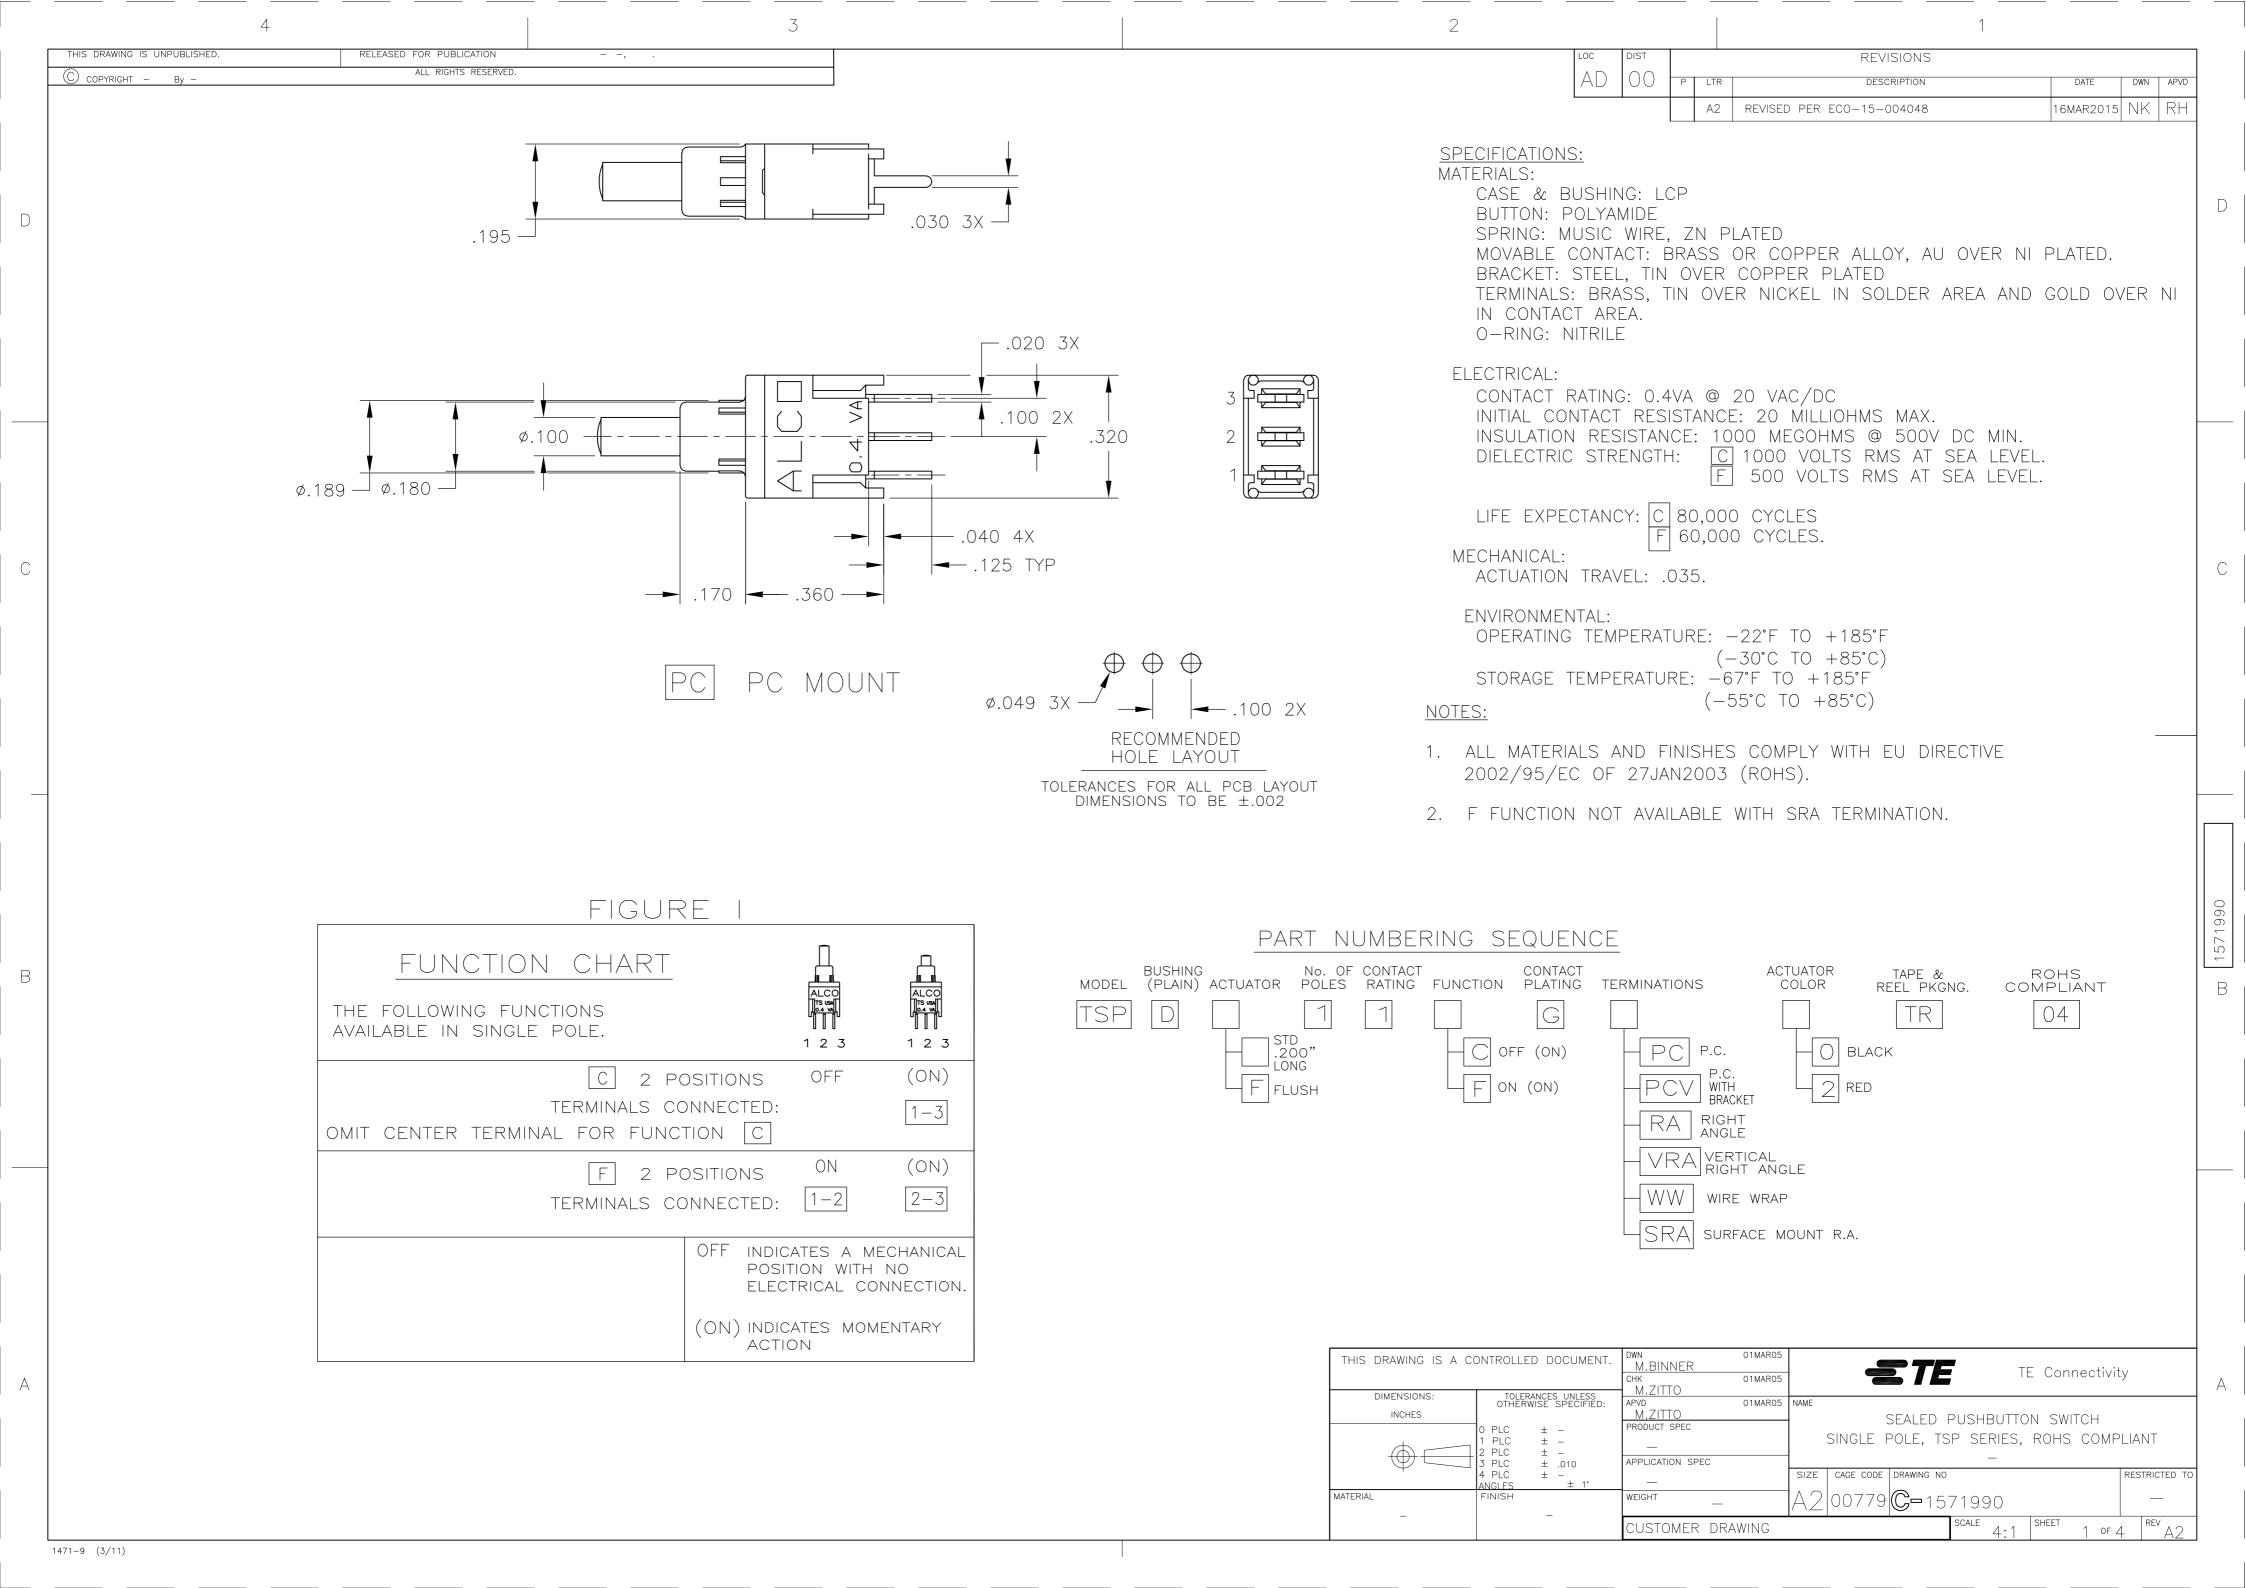

## **X-ON Electronics**

Largest Supplier of Electrical and Electronic Components

Click to view similar products for Slide Switches category:

Click to view products by TE Connectivity manufacturer:

Other Similar products are found below:

6-1437581-1 M43R MHS123K15D MHSS1104A MMD GH49S010001 GH49WW00001 1437576-8 EPS1PC1 1825074-1 1825160-3

1825167-2 25139NLDB 25436NLDB 25449NAH 25536NA L101011ML04B SLB1240R45 SLSA12004 1825078-1 1825080-4 1825081-1

1825269-1 1825270-2 STS141RA04 T2215BEN506 GF-124-0204 GH46P000001 GH46W000001 GH49P010001 25339NA 25436NLDH

CST91246FK TG36P000000 TG36P000050 47227LFE 49331L MHSS1105A 50208L HW4S-5LF22N3 L202091MS02Q 4-1437581-7

X2225CR-437W 48BFSP3M2QT 49329L 1101M1S3ZB8E2 1-1437581-1 EG1218REDACTUATOR TG39W000000 1825075-1