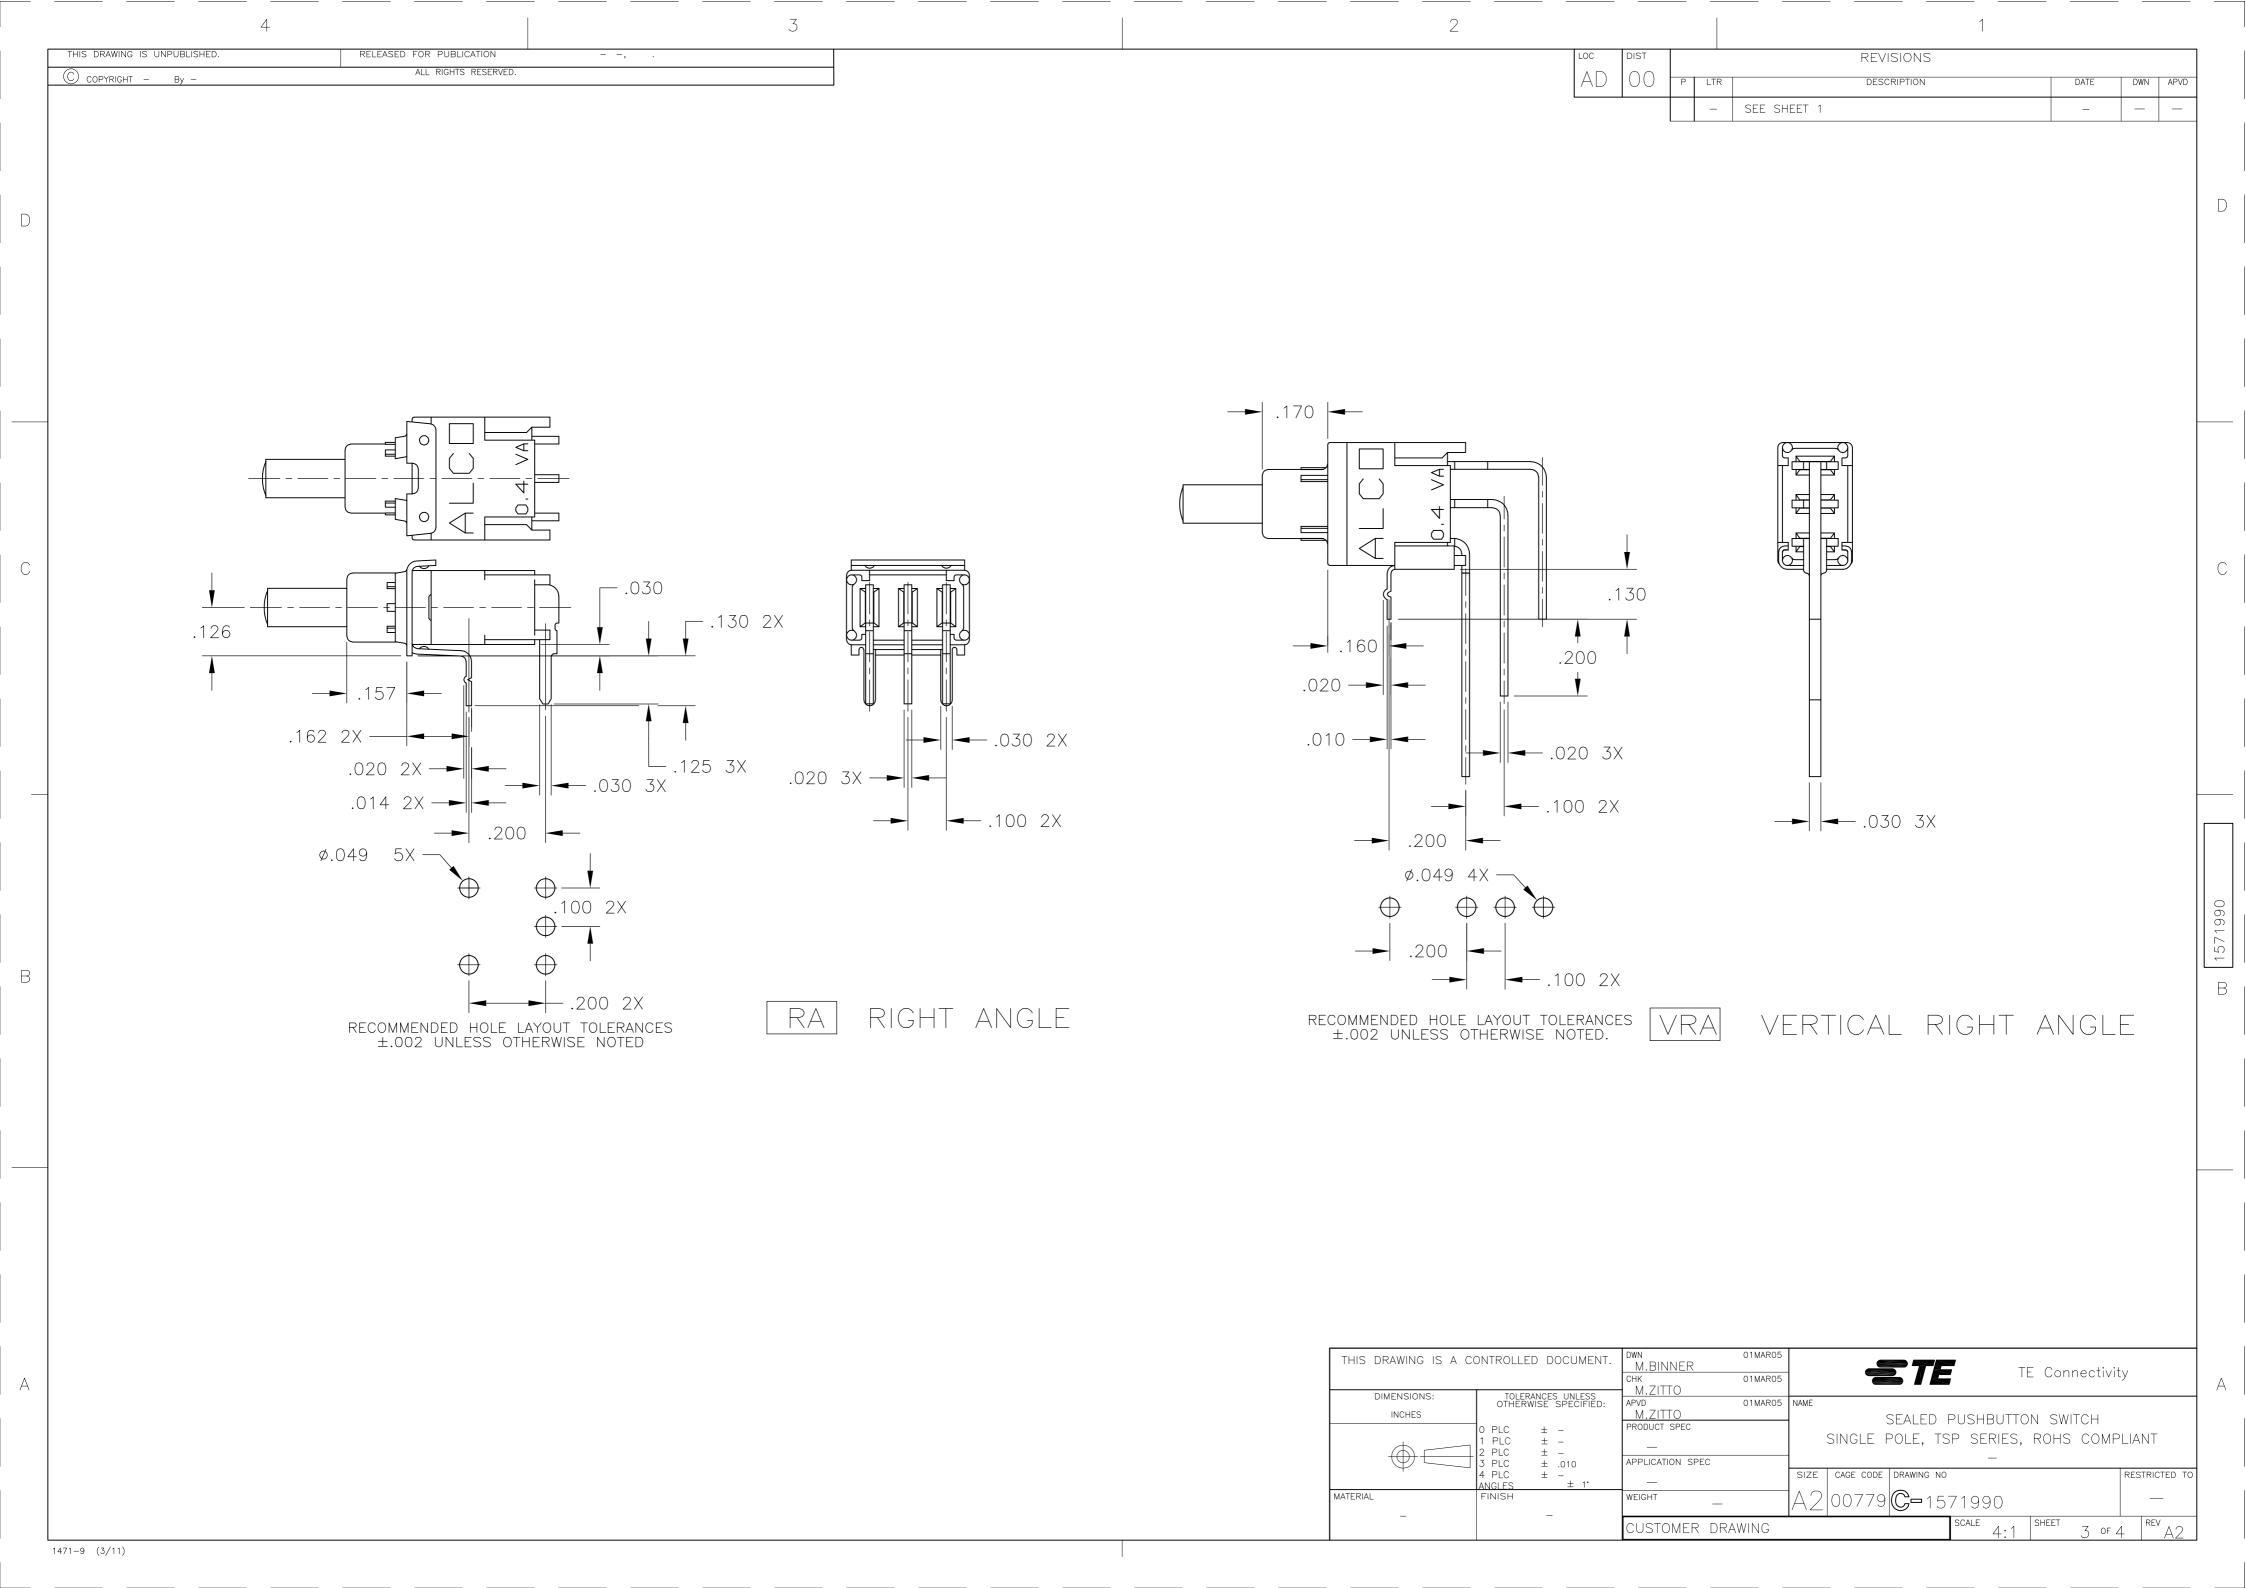

## **X-ON Electronics**

Largest Supplier of Electrical and Electronic Components

Click to view similar products for Slide Switches category:

Click to view products by TE Connectivity manufacturer:

Other Similar products are found below:

6-1437581-1 M43R MHS123K15D MHSS1104A MMD GH49S010001 GH49WW00001 1437576-8 EPS1PC1 1825074-1 1825160-3

1825167-2 25139NLDB 25436NLDB 25449NAH 25536NA L101011ML04B SLB1240R45 SLSA12004 1825078-1 1825080-4 1825081-1

1825269-1 1825270-2 STS141RA04 T2215BEN506 GF-124-0204 GH46P000001 GH46W000001 GH49P010001 25339NA 25436NLDH

CST91246FK TG36P000000 TG36P000050 47227LFE 49331L MHSS1105A 50208L HW4S-5LF22N3 L202091MS02Q 4-1437581-7

X2225CR-437W 48BFSP3M2QT 49329L 1101M1S3ZB8E2 1-1437581-1 EG1218REDACTUATOR TG39W000000 1825075-1