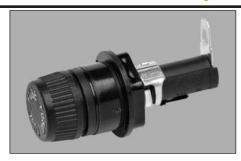

## Fuse Holders for 1/4" x 1 1/4" and 5 x 20mm Fuses

#### **HTB Panel Mount Series**

#### **Description**

- For  $\frac{1}{4}$ " x 1  $\frac{1}{4}$ " and 5 x 20mm fuses
- · All holder bodies have the option of using 1/2" x 1 1/2" or 5 x 20mm carriers
- Withstands 15 to 20 Lb-In torque to mounting nut when mounting fuse holder to panel
- · High temperature, flame retardant, Thermoplastic meets UL 94V0