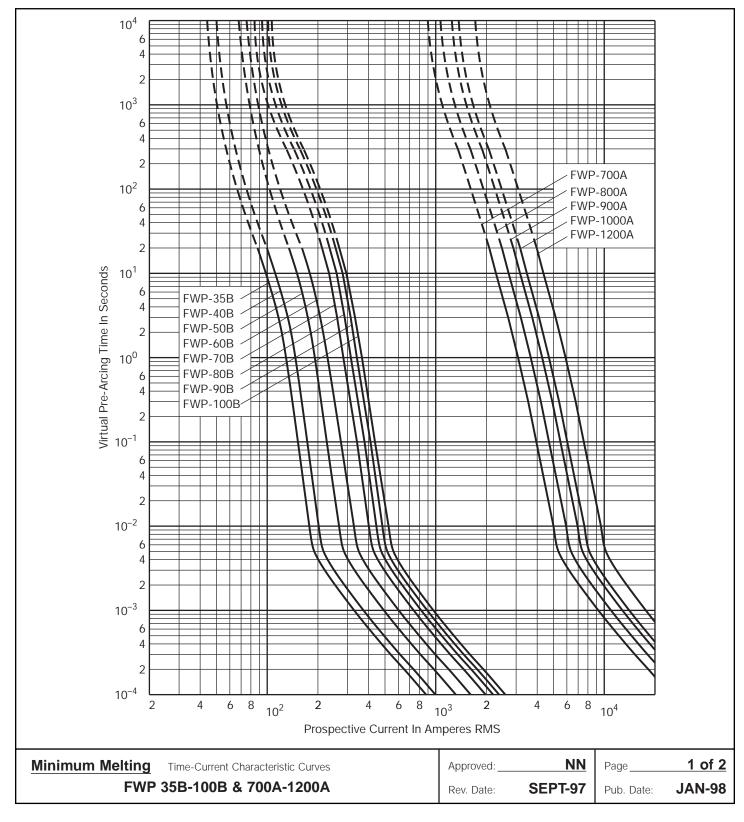

## Semiconductor Fuse 35-100A 700-1200A 700 Volts

BIF Document **35785308** 

Size

BUSSMANN DO Box 1446

P.O. Box 14460 St. Louis, MO 63178-4460 U.S.A.

Phone: 314-394-2877 Fax: 800-544-2570 Int'l Fax: 314-527-1413 BUSSMANN U.K.

## Semiconductor Fuse 35-100A 700-1200A 700 Volts

BIF Document **35785308** 

Size