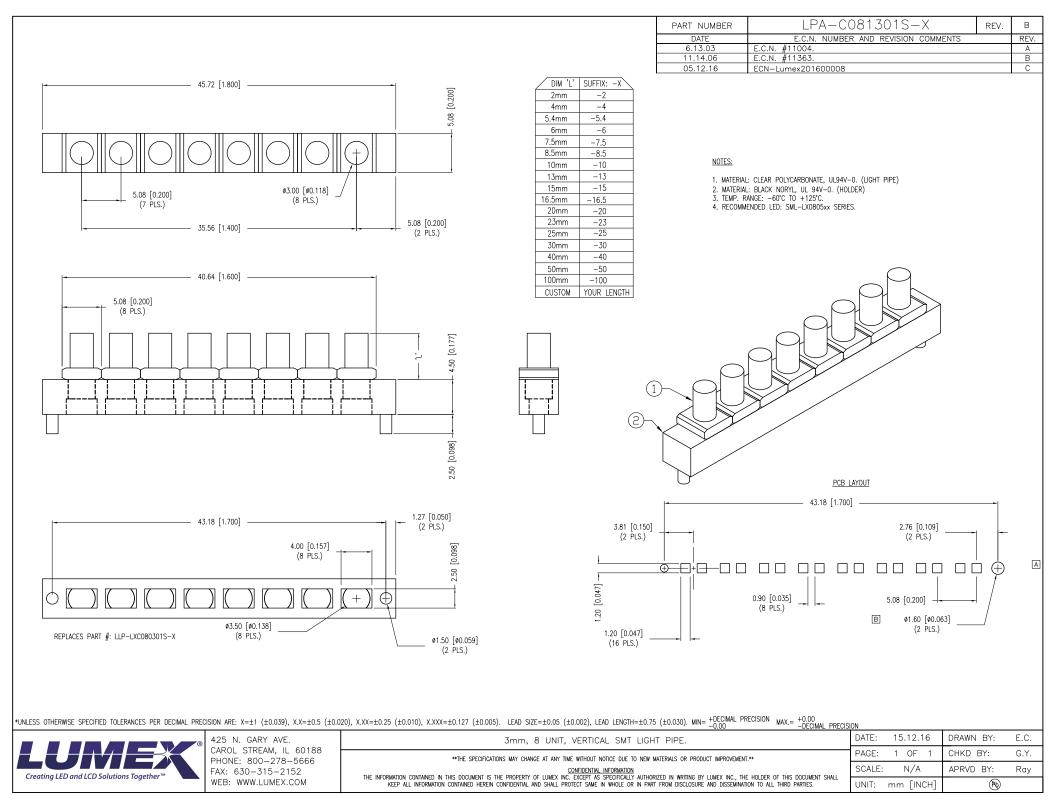

## **X-ON Electronics**

Largest Supplier of Electrical and Electronic Components

Click to view similar products for LED Light Pipes category:

Click to view products by Lumex manufacturer:

Other Similar products are found below:

1367627-1 SLP3-300-450-F SLP3-400-450-R LPA-C011301S-23 LPA-C011301S-6 LPF-C011306S 515-1061-803F 515-1078F 515-1142-170F 515-1155F VLP-640-F LMC-034-CTP LPA-C011301S-5.4 LPA-C041301S-2 LPA-S011331S LPC\_155\_CTP LPC\_182\_CTP LPC\_190\_CTP 515-1001-802F 515-1027-803F 515-1048-801F 515-1142-195F 515-1146F 515-1148F 515-1217F SLP3-150-300-R SLP3-500-450-R 515-1058F 515-1064-810F 515-1114-801F FLPR-SBC FLPV-SG FLPR-SG BDL-1187 7511A41 7511A62V0 7511F2 FLPV-SBC SLP3-300-250-R 5151064802F LPF-R011340S 515-1166-801F FLPF-6.0 SLP3-350-200-F LC-11.25 CLP-1214 1296.2