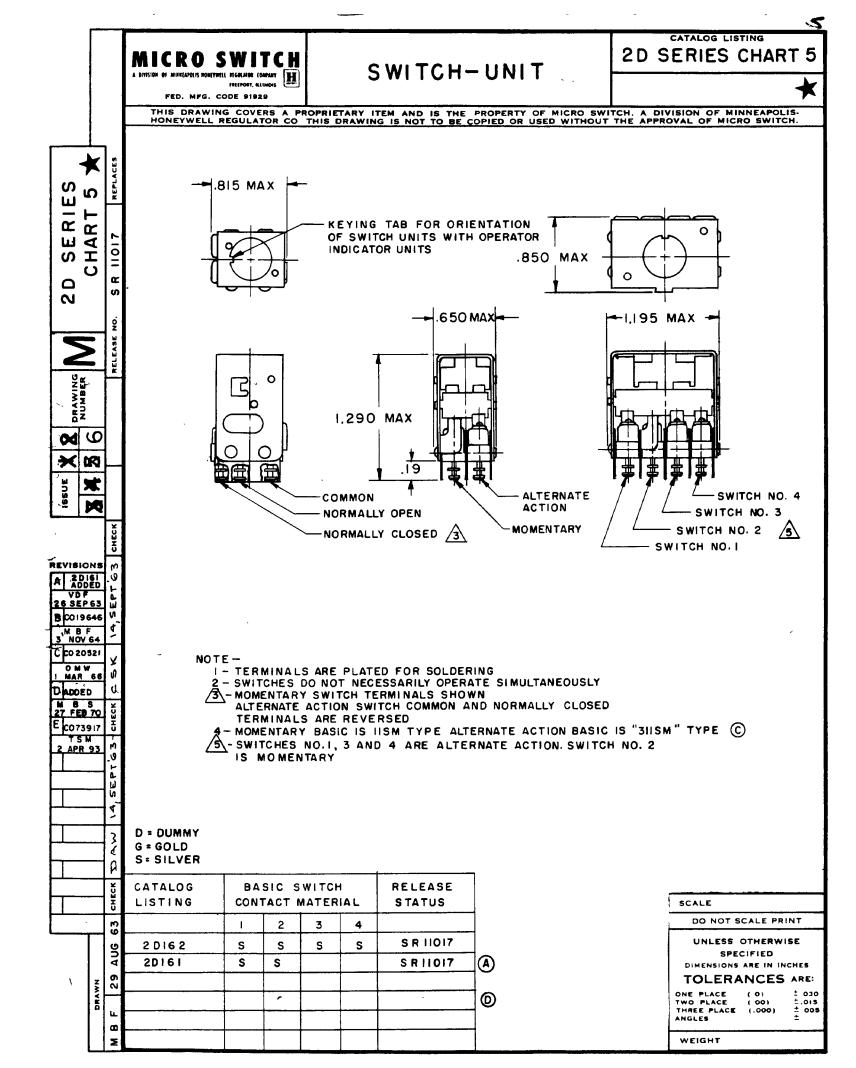

## **X-ON Electronics**

Largest Supplier of Electrical and Electronic Components

Click to view similar products for Pushbutton Switches category:

Click to view products by Honeywell manufacturer:

Other Similar products are found below:

LW1L-M1C10V-A LW2L-A1C20M-GD LW2L-M1C20M-A 60324L M7E-HRN2 67021K512 67081K512X 701PB580 719-5504-000

MDPSSGLFS 810KSV30B FLT 2U EE 01A MML21KA3ABK MML23KA3AC05K-001 MML23KW3AA01W 8418K2 8646AB6X718UL

8646ABUL FSDWH 9001KXRK 9001T8BK 9533CD4+U574+U4922 1203MRA A22EM01S A595 1202A6 12037A2ULCSA 1203A2UL

ABD122N-B 1211390004 ABN111-Y ABN400-R 1211500044 1211580012 1212MRA 1232A6NF RA3CSH6A 1241.1183.7047

1241.2511 1241.3428 1223A2ULCSA 1223MRA 1232AX2119 1241.1183.8000 1241.1183.8029 1241.2506 1241.2606 12MA6

1301940184 RELBARF6X10(PLASTIC)